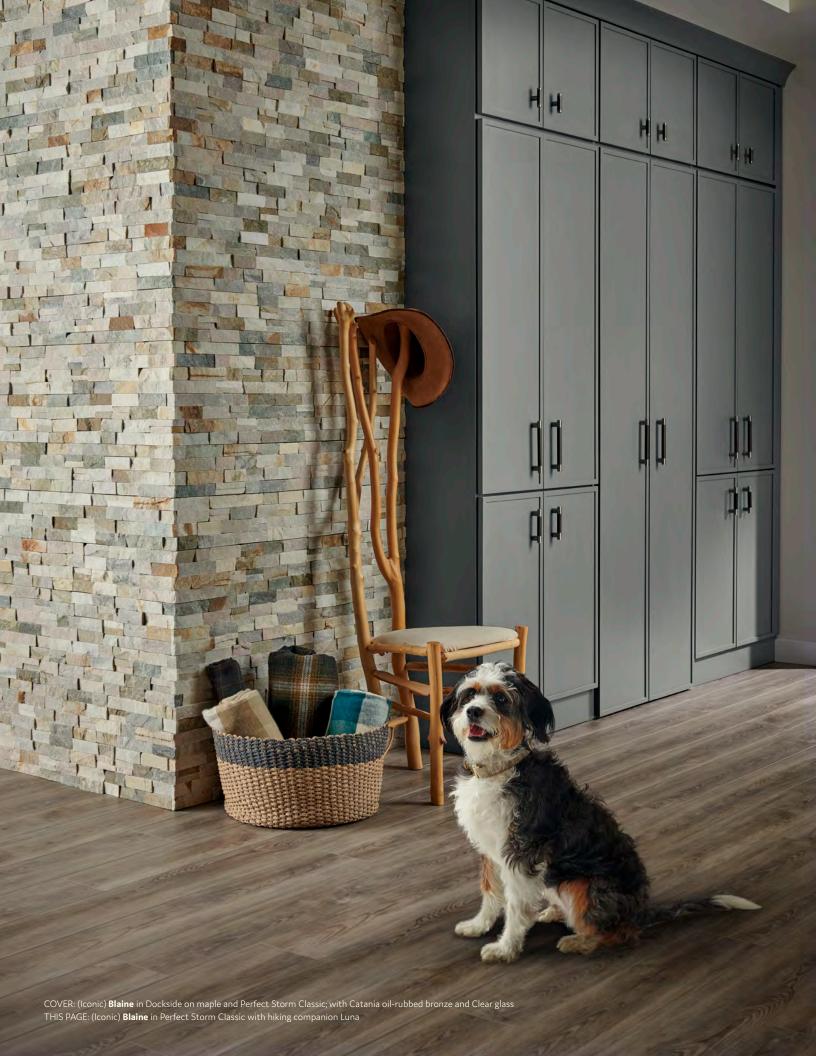

#### MODERN MOUNTAINSIDE RETREAT

We love how this design combines clean lines and rugged textures. In this kitchen, we mixed heritage elements like shiplap and X-end columns with sleek contemporary features like cool gray Perfect Storm paint and the contemporary Blaine door. Unique backsplash tile with a handcrafted feel and plenty of natural light add to the organic feel.

THIS ROOM: (Iconic) **Blaine** in Dockside on maple and Perfect Storm Classic with hiking companion Luna | A. **Dockside** finish | B. Island end with **X-end columns** 

### BLAINE

After a fresh-air morning meditation with your canine best friend, enjoy the comfortable solitude in a space as naturally calming as the great outdoors.

#### SHADES OF EARTH

With its rich gray-brown hue, Dockside enhances any room. And just like your favorite riverside spot to enjoy a cup of coffee, this finish lends itself to a comfortable, natural environment.

#### GEOMETRIC DETAILS

We used X-end columns on the center island and shiplap on the wood hood to add a reclaimed feel and visual interest to this design.