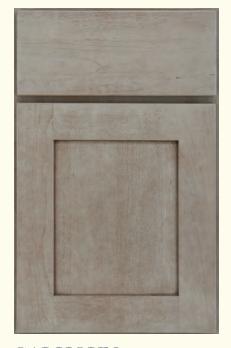

### HISTORIC SERIES

CORSICA Sea Salt Classic

BURBANK Gray Owl Classic

 $\underset{\text{Greystone on quartersawn oak}}{\text{OSLO}}$ 

LOGAN
Bay Leaf Classic

BROCKTON
Tidal Classic

BELFAST Chai Latte Classic

AMORY
Gazelle Classic

ROCHELLE Irish Créme Classic

Magnolia Classic

LEXINGTON Eucalyptus Classic

WHEATON
Earl Grey Classic

BRENTFORD

Eagle Rock on cherry

### ICONIC SERIES

WHEATON
Flat Panel in Macchiato Pewter
Highlight

ROCHELLE
Flat Panel in Smoke Ebony Glaze
& Highlight on cherry

DEARBORN
Raised Panel in Earl Grey Ebony
Highlight

CROWLEY
Raised Panel in Dusk Classic

RIGBY
Flat Panel in French Roast Sable
Highlight on hickory

BROCKTON
Flat Panel in Spanish Paprika Classic

BLAINE in Hearth on cherry

 $\begin{array}{c} VERA \\ \text{Raised Panel in Eagle Rock Sable} \\ \text{Glaze \& Highlight on maple} \end{array}$ 

Safari Classic

HIGGINS
Raised Panel in Peppered
Appaloosa on maple

SHAW Flat Panel in Magnolia Classic

### CLASSIC SERIES

FILLMORE Natural on hickory

CALHOUN
Peppercorn on cherry

CLAYTON Onyx on oak

FREEMO Walnut on oak

HENNING
Frappe Classic

STILLWATER
Sea Salt Classic

LANSING Smoke Ebony Highlight on hickory

COURTLAND White Icing Classic

Irish Créme Classic

**JENNINGS** Ginger Snap on cherry

**LENNON** Harbor Mist Sheer on maple

**ANDOVER** White thermofoil