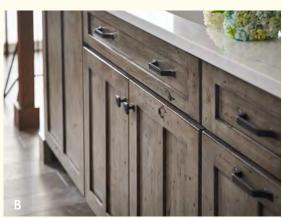

THIS KITCHEN: (Classic) **Stillwater** in Eucalyptus Classic and **Henning** in Espresso on maple

#### A HOME FOR EVERYTHING

Find a home for every dish, appliance, and kitchen utensil so you can spend more time baking your famous banana bread and less time searching for the blender.

A. Walk through pantry – doors open | B. Walk through pantry – doors closed | C. Knife block insert | D. Two-drawer base with installed bin storage | E. Adjustable pegboard inserts fit your dishware