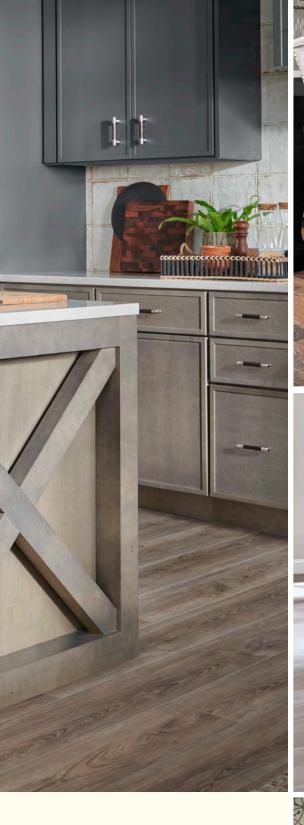

#### MODERN MOUNTAINSIDE RETREAT

We love how this design combines clean lines and rugged textures. In this kitchen, we mixed heritage elements like shiplap and X-end columns with sleek contemporary features like cool gray Perfect Storm paint and the contemporary Blaine door. Unique backsplash tile with a handcrafted feel and plenty of natural light add to the organic feel.

THIS ROOM: (Iconic) **Blaine** in Dockside on maple and Perfect Storm Classic with hiking companion Luna | A. **Dockside** finish | B. Island end with **X-end columns** 

#### SHADES OF EARTH

With its rich gray-brown hue, Dockside enhances any room. And just like your favorite riverside spot to enjoy a cup of coffee, this finish lends itself to a comfortable, natural environment.

#### GEOMETRIC DETAILS

We used X-end columns on the center island and shiplap on the wood hood to add a reclaimed feel and visual interest to this design.