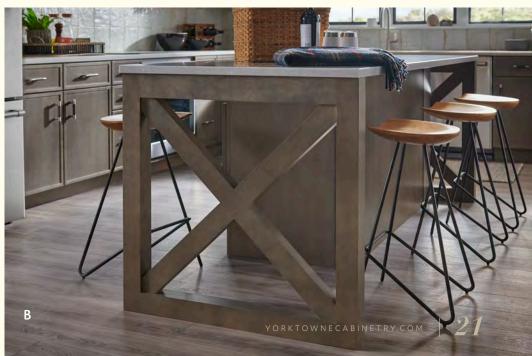

#### MODERN MOUNTAINSIDE RETREAT

We love how this design combines clean lines and rugged textures. In this kitchen, we mixed heritage elements like shiplap and X-end columns with sleek contemporary features like cool gray Perfect Storm paint and the contemporary Blaine door. Unique backsplash tile with a handcrafted feel and plenty of natural light add to the organic feel.

THIS ROOM: (Iconic) **Blaine** in Dockside on maple and Perfect Storm Classic with hiking companion Luna | A. **Dockside** finish | B. Island end with **X-end columns** 

#### GEOMETRIC DETAILS

We used X-end columns on the center island and shiplap on the wood hood to add a reclaimed feel and visual interest to this design.