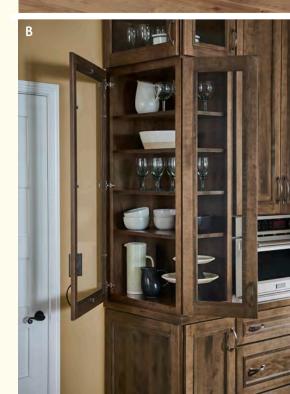

## BELFAST & AMORY

When you find the perfect handmade pottery piece, you have to show it off. Display everything from new finds to heirloom treasures to stylishly practical everyday dishes with elegant glass doors and shelves.

#### MODERN AMENITIES, HISTORIC ELEGANCE

To keep the focus on the vintage charm of inset cabinets, we set the refrigerator into an updated take on a Hoosier cabinet and tucked the lazy susan into a cabinet specifically made for Historic.