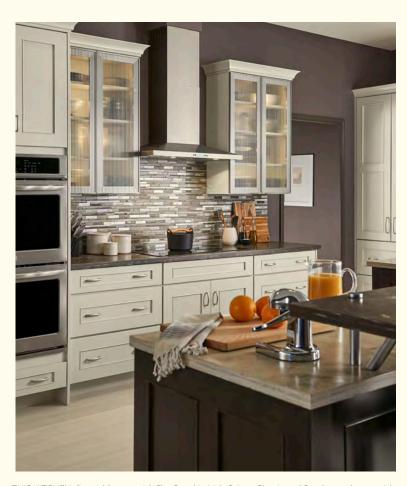

## LOGAN

After a day out on the lake, enjoy a home-cooked family meal made with home-grown ingredients in a serene, airy kitchen with a waterfront-inspired color palette of sandy Safari and beachy blue Gale.

#### BLUE TIDE RISING

Aquatic, appealing Gale offers a splash of color that complements both rich wood stains and soft neutral paints. And this island is more than just an accent piece: organized storage for knives, pots and pans, and dry goods make it a fully-equipped cooking station.