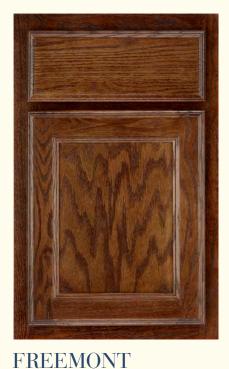

### CLASSIC SERIES

FILLMORE Natural on hickory

CALHOUN
Peppercorn on cherry

CLAYTON Onyx on oak

FREEMO Walnut on oak

HENNING
Frappe Classic

STILLWATER
Sea Salt Classic

LANSING Smoke Ebony Highlight on hickory