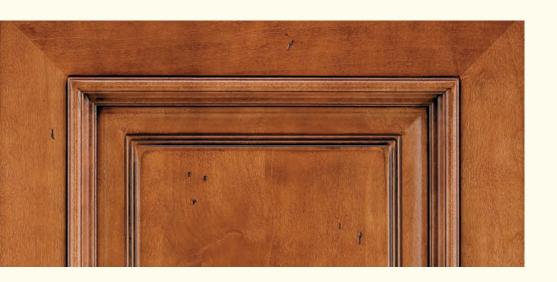

### GLAZE & HIGHLIGHT

Glazing adds depth to the stain and highlighting defines the beautiful details of the door or drawer profile, moldings, and accessories. Glaze and Highlight changes the overall color of the finish with a soft patina.

### GLAZE & **HIGHLIGHT**

Classic paint with a true vintage style: glazing changes the overall color of the finish and adds depth, while handbrushed highlights define the details of doors, drawer fronts, moldings, and accessories.