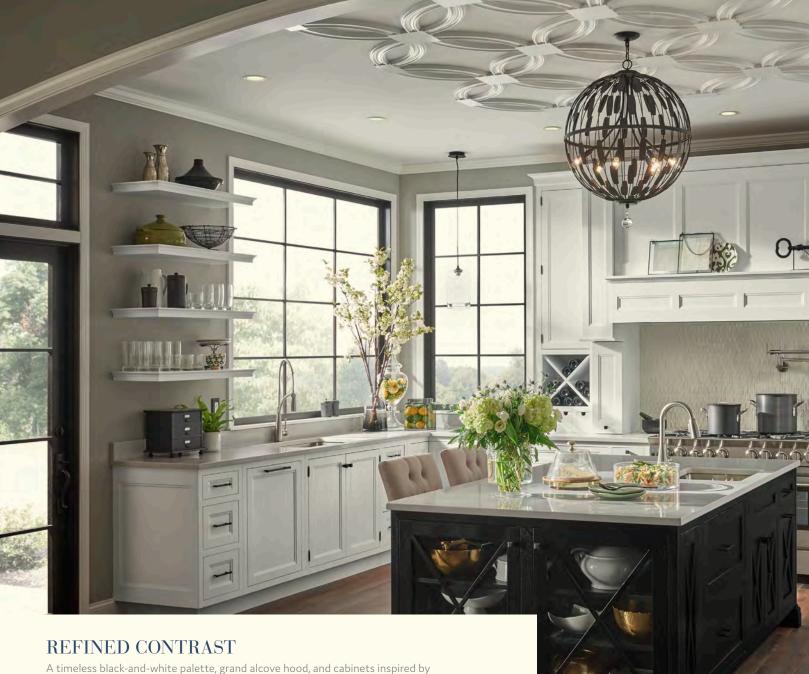

## LOGAN

An iconic center island can draw a crowd and set the stage for creating lasting memories. Pop bottles, serve hors d'oeuvres, and display your most prized wine all in the same distinguished space.

THIS KITCHEN: (Iconic) Logan with Flat Panel in Irish Crème Classic and Smoke on cherry; with Catania brushed stainless steel with vertical reeded glass

THIS KITCHEN: (Iconic) Millgate with Flat Panel in Cobblestone on quartersawn oak | 1 A. Island in Shale on quartersawn oak