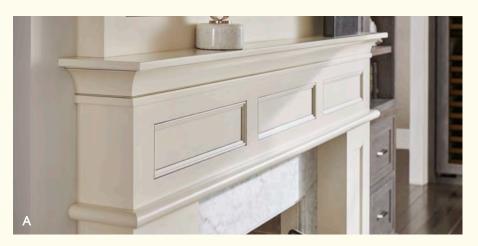

Classic white Divinity contrasts with deep Earl Grey throughout the space. We love how accents of silvery Boulder on the built-in bookshelves and wet bar add dimension and texture, while a custom mantelpiece in a matching finish ties the family room and kitchen together.

THIS KITCHEN: (Historic) **Burbank** in Divinity Pewter Highlight, and Earl Grey Classic; **Langdon** in Earl Grey Classic, and Boulder on quartersawn oak with canine Wilson, lounging in his favorite spot  $\, I \,$  A. Fireplace mantel | B. **Tip-up garage** | C. **Appliance panels** | D. Bench height drawer