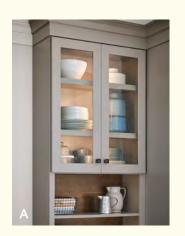

mantelpiece in a matching finish ties the family room and kitchen together.



THIS KITCHEN: (Historic) **Burbank** in Divinity Pewter Highlight, and Earl Grey Classic; **Langdon** in Earl Grey Classic, and Boulder on quartersawn oak with canine Wilson, lounging in his favorite spot  $\, I \,$  A. Fireplace mantel | B. **Tip-up garage** | C. **Appliance panels** | D. Bench height drawer







## LANGDON & BURBANK

Snuggle in for a cup of cocoa on a quiet winter afternoon in a warm and serene living space. Even your canine companion has a cozy place of her own!

CLASSIC STYLE.
TIMELESS INNOVATION.



Custom appliance panels conceal drawer refrigeration on the wet bar for a seamless, timeless look.





style an on-trend twist with warm gray Macchiato paint in place of traditional white.





THIS KITCHEN: (Iconic) Salinger with Flat Panel in Macchiato Classic, Eagle Rock Sable Glaze and Highlight on cherry, and desk in a Finish Select color; **Salinger** with Reverse Raised Panel in maple Peppered Appaloosa | A. **Seedy** glass inserts | B. Specialty finish, Peppered Appaloosa | C. Desk in a Finish Select color | D. Island with open shelving







## SALINGER

Gather family and friends with pride in the rich, traditional style of your Salinger kitchen. Distressed finishes intertwine with warm wood tones, creating an inviting space where meals become lasting memories.

### CONTINUOUS STYLE PRACTICAL FUNCTION



Reflect your unique personal style with our custom color-matching option. A fun family heirloom like Grandma's one-ofa-kind blue trunk can be the inspiration for an