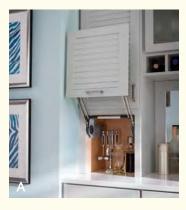

### THERE'S A PLACE FOR THAT

Personalize your Yorktowne kitchen with in-cabinet storage solutions to house your toaster, waste bins, cleaning supplies, and oversized cookware.

 $\mathsf{A}.\,\textbf{Vertical lift door}\, \perp \mathsf{B}.\, \textbf{Waste basket cabinet}$ with compost bin | C. Pull-out tray divider |  $\hbox{\tt D. Multi-level spice rack kit } \hbox{\tt I. E. Smart sink base}$ **cabinet** with door organizers and sink mat