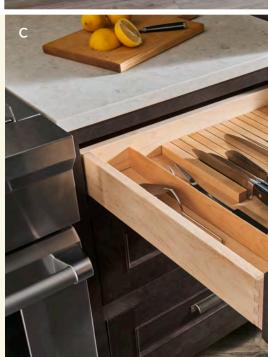

#### A HOME FOR EVERYTHING

Find a home for every dish, appliance, and kitchen utensil so you can spend more time baking your famous banana bread and less time searching for the blender.

A. Walk through pantry – doors open | B. Walk through pantry – doors closed | C. Knife block insert | D. Two-drawer base with installed bin storage | E. Adjustable pegboard inserts fit your dishware