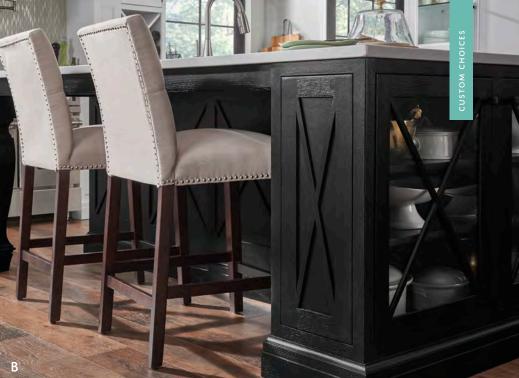

### CUSTOM **CHOICES**

A. Island with X-end column | B. Island with Chi mullion | C. Island with open shelving | D. Island with shiplap and built-in seating