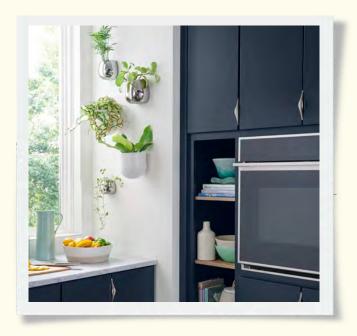

## LOGAN

An iconic center island can draw a crowd and set the stage for creating lasting memories. Pop bottles, serve hors d'oeuvres, and display your most prized wine all in the same distinguished space.

THIS KITCHEN: (Iconic) Logan with Flat Panel in Irish Crème Classic and Smoke on cherry; with Catania brushed stainless steel with vertical reeded glass

THIS KITCHEN: (Iconic) Millgate with Flat Panel in Cobblestone on quartersawn oak | 1 A. Island in Shale on quartersawn oak