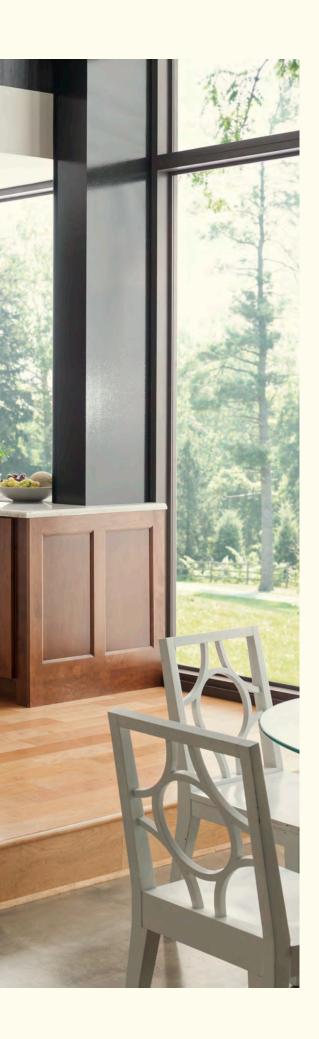

## ROOM GALLERY

feel. The design is grounded by an earth-toned palette of blue, beige, and brown and organic elements such as the driftwood-inspired flooring and exposed wood beams.

THIS KITCHEN: (Historic) **Logan** in Smoke on cherry, and Gale Classic and Safari Classic I

## LOGAN

After a day out on the lake, enjoy a home-cooked family meal made with home-grown ingredients in a serene, airy kitchen with a waterfront-inspired color palette of sandy Safari and beachy blue Gale.