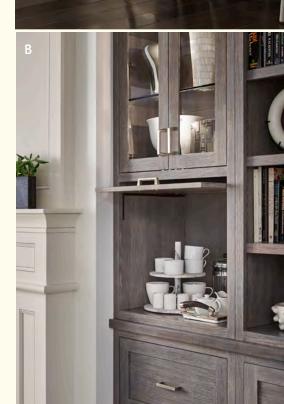

Classic white Divinity contrasts with deep Earl Grey throughout the space. We love how accents of silvery Boulder on the built-in bookshelves and wet bar add dimension and texture, while a custom mantelpiece in a matching finish ties the family room and kitchen together.

THIS KITCHEN: (Historic) **Burbank** in Divinity Pewter Highlight, and Earl Grey Classic; **Langdon** in Earl Grey Classic, and Boulder on quartersawn oak with canine Wilson, lounging in his favorite spot  $\, I \,$  A. Fireplace mantel | B. **Tip-up garage** | C. **Appliance panels** | D. Bench height drawer