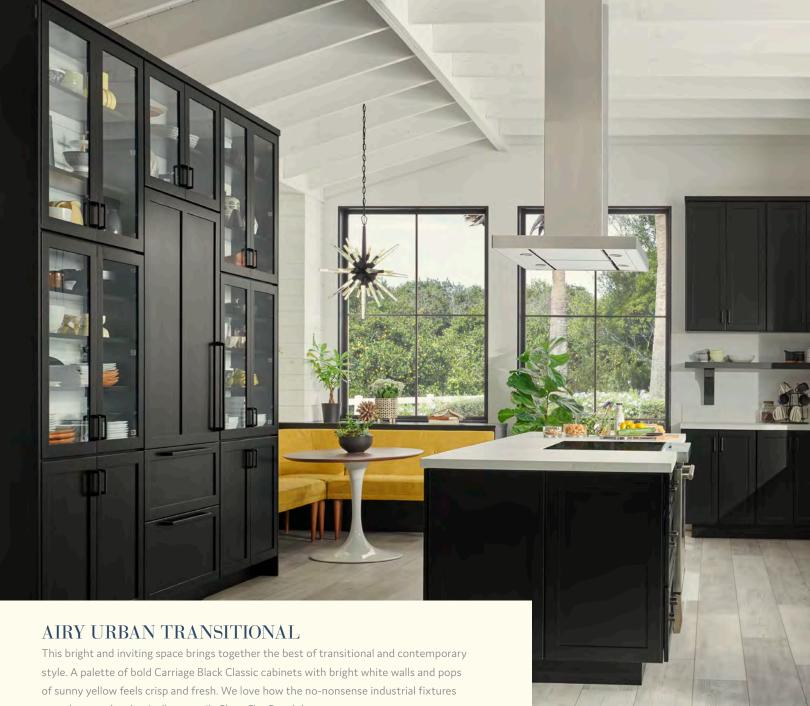

THIS KITCHEN: (Iconic) **Shaw** with Flat Panel in Carriage Black Classic and **Clear glass** inserts 1 A. Shiplap panels in Sea Salt Classic and Clear glass inserts | B. Decorative leg | C. Floating shelf with Salon corbel

## SHAW

Whether you're getting ready for a family grill-out on the patio or a get-together with friends, your kitchen should showcase your style and make cooking a cinch.

#### IT'S ALL IN THE DETAILS

Small details complement the minimalist feel of this room.
Clean-lined corbels and furniture-style legs with subtle details give a transitional vibe to the room.