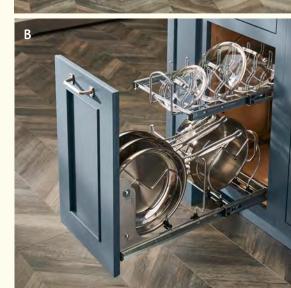

Historic) **Belfast** in Frappe Classic



THE HISTORIC SERIES offers vintage elegance through a broad collection of styles that embody a classic heritage of style.

THE ICONIC SERIES exhibits an enduring array of styles that can be customized to your specific space, décor, and lifestyle.

THE CLASSIC SERIES celebrates the timeless charm of American craftsmanship in a distinctive set of styles that are both traditional and practical.







## ROOM GALLERY









feel. The design is grounded by an earth-toned palette of blue, beige, and brown and organic elements such as the driftwood-inspired flooring and exposed wood beams.

THIS KITCHEN: (Historic) **Logan** in Smoke on cherry, and Gale Classic and Safari Classic I

A. Pull-out with canisters and knife block

B. Cookware organizer









## LOGAN

After a day out on the lake, enjoy a home-cooked family meal made with home-grown ingredients in a serene, airy kitchen with a waterfront-inspired color palette of sandy Safari and beachy blue Gale.

#### BLUE TIDE RISING

Aquatic, appealing Gale offers a splash of color that complements both rich wood stains and soft neutral paints. And this island is more than just an accent piece: organized storage for knives, pots and pans, and dry goods make it a fully-equipped cooking station.





Inspired by the cozy and hardworking kitchens of American farm families, we chose classic Shaker-look Wells doors in warm French Roast for this kitchen. The bold finish complements rustic ceiling beams, and subtle shiplap on the dual islands and hood add texture and detail. To keep the room