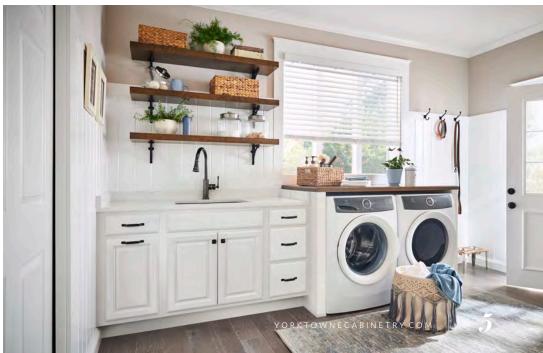

## **EVELYN**

Cleaning up after a full day of family activities calls for an open, organized space. Create a laundry room where even chores seem cheery with beaded panels and a brisk white finish.

THIS ROOM: (Classic) **Evelyn** in White thermofoil