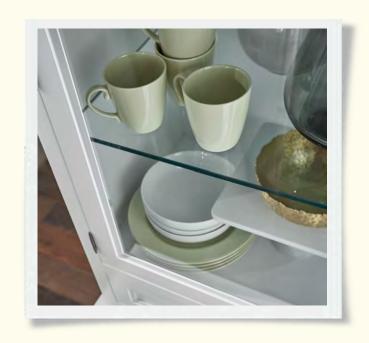

#### SHOW YOUR STYLE

Keep that eclectic collection of dishware within reach for impromptu dinners with friends. The glass doors and contrasting white-painted cabinet interior showcase your favorite pieces.

THIS KITCHEN: (Iconic) **Shaw** with Flat Panel in Carriage Black Classic and **Clear glass** inserts 1 A. Shiplap panels in Sea Salt Classic and Clear glass inserts | B. Decorative leg | C. Floating shelf with Salon corbel