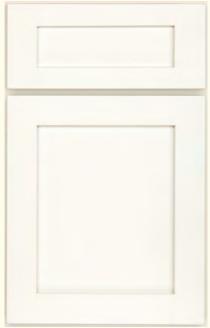

### HISTORIC SERIES

CORSICA Sea Salt Classic

BURBANK Gray Owl Classic

 $\underset{\text{Greystone on quartersawn oak}}{\text{OSLO}}$ 

LOGAN
Bay Leaf Classic

BROCKTON
Tidal Classic

BELFAST Chai Latte Classic

AMORY
Gazelle Classic

ROCHELLE Irish Créme Classic

Magnolia Classic

LEXINGTON Eucalyptus Classic

WHEATON
Earl Grey Classic

BRENTFORD

Eagle Rock on cherry

### ICONIC SERIES

WHEATON
Flat Panel in Macchiato Pewter
Highlight

ROCHELLE
Flat Panel in Smoke Ebony Glaze
& Highlight on cherry

DEARBORN
Raised Panel in Earl Grey Ebony
Highlight

CROWLEY
Raised Panel in Dusk Classic

RIGBY
Flat Panel in French Roast Sable
Highlight on hickory

BROCKTON
Flat Panel in Spanish Paprika Classic

BLAINE in Hearth on cherry

 $\begin{array}{c} VERA \\ \text{Raised Panel in Eagle Rock Sable} \\ \text{Glaze \& Highlight on maple} \end{array}$ 

Safari Classic

HIGGINS
Raised Panel in Peppered
Appaloosa on maple

SHAW Flat Panel in Magnolia Classic

### CLASSIC SERIES

FILLMORE Natural on hickory

CALHOUN
Peppercorn on cherry

CLAYTON Onyx on oak

FREEMO Walnut on oak

HENNING
Frappe Classic

STILLWATER
Sea Salt Classic

LANSING Smoke Ebony Highlight on hickory

COURTLAND White Icing Classic

Irish Créme Classic

**JENNINGS** Ginger Snap on cherry

**LENNON** Harbor Mist Sheer on maple

**ANDOVER** White thermofoil