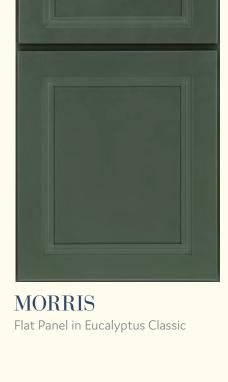

### CLASSIC SERIES

FILLMORE Natural on hickory

CALHOUN
Peppercorn on cherry

CLAYTON Onyx on oak

FREEMO Walnut on oak

HENNING
Frappe Classic

STILLWATER
Sea Salt Classic

LANSING Smoke Ebony Highlight on hickory

COURTLAND White Icing Classic

Irish Créme Classic

**JENNINGS** Ginger Snap on cherry

**LENNON** Harbor Mist Sheer on maple

**ANDOVER** White thermofoil