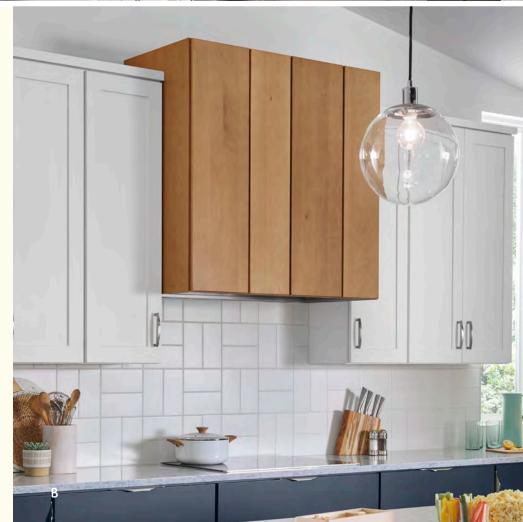

#### WOOD HOODS

Create a focal point that fits right into your kitchen design with custom wood exhaust hoods that are as functional as they are beautiful.

A. **Alcove wood hood** | B. Custom wood hood | C. Curved hood | D. Square hood with plain front | E. Box hood | F. Component wood hood

Not shown: Ask about our tapered hood, plain or with shiplap