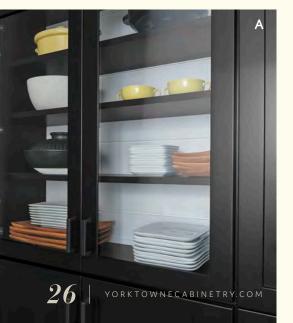

#### SHOW YOUR STYLE

Keep that eclectic collection of dishware within reach for impromptu dinners with friends. The glass doors and contrasting white-painted cabinet interior showcase your favorite pieces.

THIS KITCHEN: (Iconic) **Shaw** with Flat Panel in Carriage Black Classic and **Clear glass** inserts 1 A. Shiplap panels in Sea Salt Classic and Clear glass inserts | B. Decorative leg | C. Floating shelf with Salon corbel