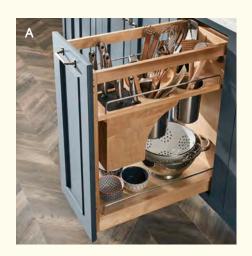

(Historic) **Belfast** in Frappe Classic



THE HISTORIC SERIES offers vintage elegance through a broad collection of styles that embody a classic heritage of style.

THE ICONIC SERIES exhibits an enduring array of styles that can be customized to your specific space, décor, and lifestyle.

THE CLASSIC SERIES celebrates the timeless charm of American craftsmanship in a distinctive set of styles that are both traditional and practical.







## ROOM GALLERY









feel. The design is grounded by an earth-toned palette of blue, beige, and brown and organic elements such as the driftwood-inspired flooring and exposed wood beams.

THIS KITCHEN: (Historic) **Logan** in Smoke on cherry, and Gale Classic and Safari Classic I

A. Pull-out with canisters and knife block

B. Cookware organizer









## LOGAN

After a day out on the lake, enjoy a home-cooked family meal made with home-grown ingredients in a serene, airy kitchen with a waterfront-inspired color palette of sandy Safari and beachy blue Gale.

#### BLUE TIDE RISING

Aquatic, appealing Gale offers a splash of color that complements both rich wood stains and soft neutral paints. And this island is more than just an accent piece: organized storage for knives, pots and pans, and dry goods make it a fully-equipped cooking station.





Inspired by the cozy and hardworking kitchens of American farm families, we chose classic Shaker-look Wells doors in warm French Roast for this kitchen. The bold finish complements rustic ceiling beams, and subtle shiplap on the dual islands and hood add texture and detail. To keep the ro