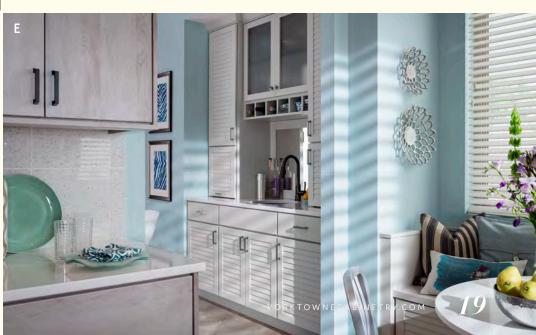

conic) **Gilmore** in Peppercorn on cherry; **Montego** in Irish Crème Classic I  $\textbf{Bellagio} \ oil-rubbed \ bronze \ with \ \textbf{Frosted} \ glass \ inserts \ I \ A. \ \textbf{Vertical lift door appliance garage} \ I$ B. **Smart storage cabinet** (with door organizers, roll-out trays, tray divider and shelving) I

C. Floating shelves | D. Tiered drawer storage | E. Built-in bar







## GILMORE & MONTEGO

Step back in time in this Mid-Century Modern Gilmore and Montego kitchen. Imagine having a place for everything, making quick preparation of your favorite recipes easy and hassle-free.

#### EVERYTHING WITHIN REACH

Open shelving keeps everyday essentials at your fingertips and custom drawer organizers conceal the rest for an uncluttered feel, even when space is at a minimum.





#### MODERN MOUNTAINSIDE RETREAT

We love how this design combines clean lines and rugged textures. In this kitchen, we mixed heritage elements like shiplap and X-end columns with sleek contemporary features like cool gray Perfect Storm paint and the contemporary Blaine door. Unique backsplash tile with a handcrafted feel and plenty of natural light add to the organic feel.

THIS ROOM: (Iconic) **Blaine** in Dockside on maple and Perfect Storm Classic with hiking companion Luna | A. **Dockside** finish | B. Island end with **X-end columns** 







### BLAINE

After a fresh-air morning meditation with your canine best friend, enjoy the comfortable solitude in a space as naturally calming as the great outdoors.

#### SHADES OF EARTH

With its rich gray-brown hue, Dockside enhances any r