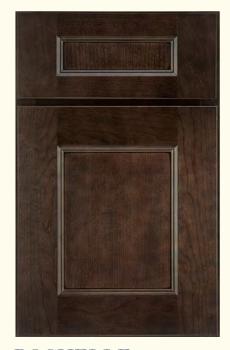

### CLASSIC SERIES

FILLMORE Natural on hickory

CALHOUN
Peppercorn on cherry

CLAYTON Onyx on oak

FREEMO Walnut on oak

HENNING
Frappe Classic

STILLWATER
Sea Salt Classic

LANSING Smoke Ebony Highlight on hickory