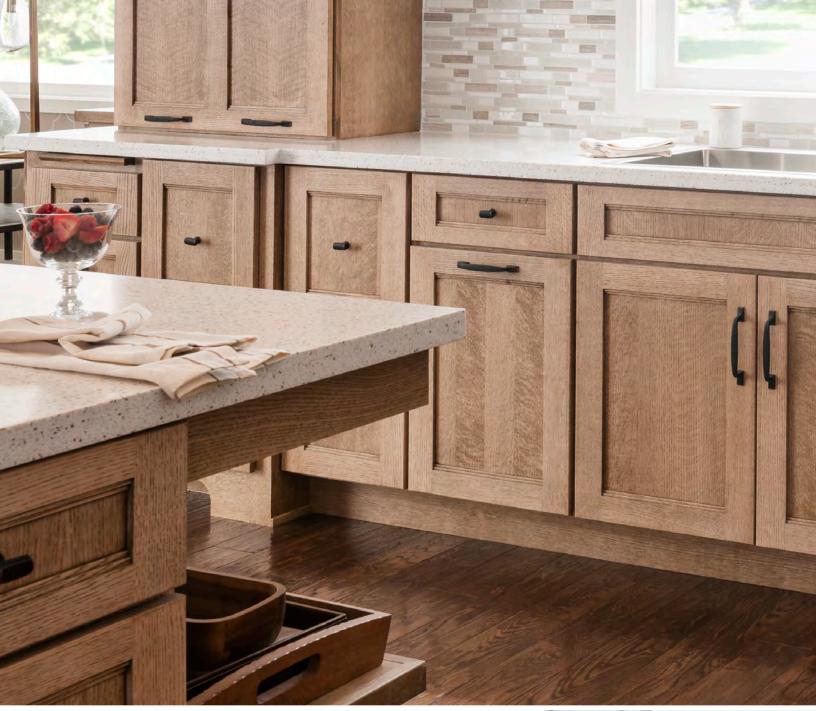

and with shiplap and built-in seating











#### WOOD HOODS

Create a focal point that fits right into your kitchen design with custom wood exhaust hoods that are as functional as they are beautiful.

A. **Alcove wood hood** | B. Custom wood hood | C. Curved hood | D. Square hood with plain front | E. Box hood | F. Component wood hood

Not shown: Ask about our tapered hood, plain or with shiplap







### OTHER AREAS

Whether you're looking for an entryway that can handle the coming and going of a busy family, a mudroom that makes laundry day a breeze, or a living space with the impressive addition of custom cabinetry, we've got the tools you need to create your dream home.

A. Laundry area: (Classic) **Clayton** in White Icing Classic and Eagle Rock on cherry | B. Boot bench









### MAKE A STATEMENT

From classic to modern, neutral to bold, Yorktowne cabinets are crafted with your style in mind. Every door is precision engineered with outstanding quality to stand up to tough, everyday use so your pride and joy will stay looking fresh and new for years to come.







# DOOR GALLERY





### HISTORIC SERIES



CORSICA Sea Salt Classic



BURBANK Gray Owl Classic



 $\underset{\text{Greystone on quartersawn oak}}{\text{OSLO}}$ 



LOGAN
Bay Leaf Classic



BROCKTON
Tidal Classic



BELFAST Chai Latte Classic



AMORY
Gazelle Classic



ROCHELLE Irish Créme Classic



Magnolia Classic



LEXINGTON Eucalyptus Classic



WHEATON
Earl Grey Classic



BRENTFORD

Eagle Rock on cherry

### ICONIC SERIES



WHEATON
Flat Panel in Macchiato Pewter
Highlight



ROCHELLE
Fla