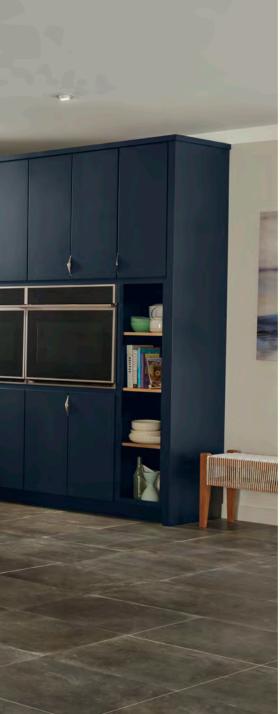

## LOGAN

An iconic center island can draw a crowd and set the stage for creating lasting memories. Pop bottles, serve hors d'oeuvres, and display your most prized wine all in the same distinguished space.

THIS KITCHEN: (Iconic) Logan with Flat Panel in Irish Crème Classic and Smoke on cherry; with Catania brushed stainless steel with vertical reeded glass

THIS KITCHEN: (Iconic) Millgate with Flat Panel in Cobblestone on quartersawn oak | 1 A. Island in Shale on quartersawn oak