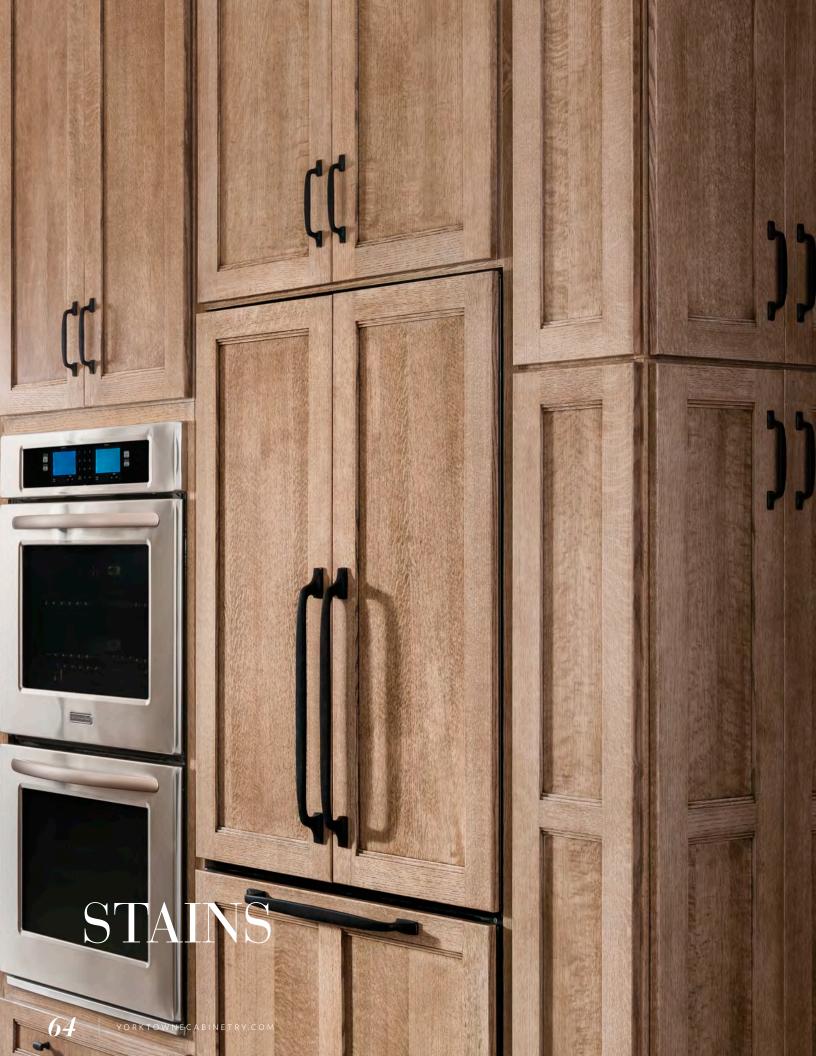

#### **STAINS**

Bring out the natural beauty of wood with stains protected by an oven-cured top-coat for superior durability.