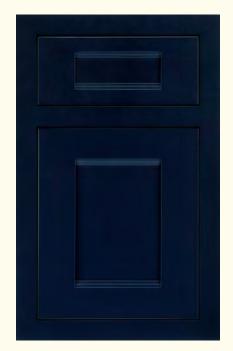

### HISTORIC SERIES

CORSICA Sea Salt Classic

BURBANK Gray Owl Classic

 $\underset{\text{Greystone on quartersawn oak}}{\text{OSLO}}$ 

LOGAN
Bay Leaf Classic

BROCKTON
Tidal Classic

BELFAST Chai Latte Classic

AMORY
Gazelle Classic

ROCHELLE Irish Créme Classic

Magnolia Classic

LEXINGTON Eucalyptus Classic

WHEATON
Earl Grey Classic

BRENTFORD

Eagle Rock on cherry

### ICONIC SERIES

WHEATON
Flat Panel in Macchiato Pewter
Highlight

ROCHELLE
Flat Panel in Smoke Ebony Glaze
& Highlight on cherry

DEARBORN
Raised Panel in Earl Grey Ebony
Highlight

CROWLEY
Raised Panel in Dusk Classic

RIGBY
Flat Panel in French Roast Sable
Highlight on hickory

BROCKTON
Flat Panel in Spanish Paprika Classic

BLAINE in Hearth on cherry

 $\begin{array}{c} VERA \\ \text{Raised Panel in Eagle Rock Sable} \\ \text{Glaze \& Highlight on maple} \end{array}$ 

Safari Classic

HIGGINS
Raised Panel in Peppered
Appaloosa on maple

SHAW Flat Panel in Magnolia Classic

### CLASSIC SERIES

FILLMORE Natural on hickory

CALHOUN
Peppercorn on cherry

CLAYTON Onyx on oak

FREEMO Walnut on oak

HENNING
Frappe Classic

STILLWATER
Sea Salt Classic

LANSING Smoke Ebony Highlight on hickory

COURTLAND White Icing Classic

Irish Créme Classic

**JENNINGS** Ginger Snap on cherry

**LENNON** Harbor Mist Sheer on maple

**ANDOVER** White thermofoil