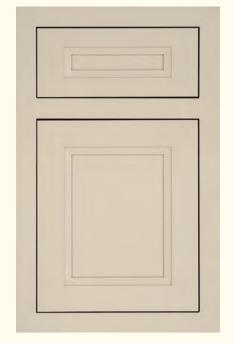

### HISTORIC SERIES

CORSICA Sea Salt Classic

BURBANK Gray Owl Classic

 $\underset{\text{Greystone on quartersawn oak}}{\text{OSLO}}$ 

LOGAN
Bay Leaf Classic

BROCKTON
Tidal Classic

BELFAST Chai Latte Classic

AMORY
Gazelle Classic

ROCHELLE Irish Créme Classic

Magnolia Classic

LEXINGTON Eucalyptus Classic

WHEATON
Earl Grey Classic

BRENTFORD

Eagle Rock on cherry

### ICONIC SERIES

WHEATON
Flat Panel in Macchiato Pewter
Highlight

ROCHELLE
Flat Panel in Smoke Ebony Glaze
& Highlight on cherry

DEARBORN
Raised Panel in Earl Grey Ebony
Highlight

CROWLEY
Raised Panel in Dusk Classic

RIGBY
Flat Panel in French Roast Sable
Highlight on hickory

BROCKTON
Flat Panel in Spanish Paprika Classic

BLAINE in Hearth on cherry

 $\begin{array}{c} VERA \\ \text{Raised Panel in Eagle Rock Sable} \\ \text{Glaze \& Highlight on maple} \end{array}$ 

Safari Classic

HIGGINS
Raised Panel in Peppered
Appaloosa on maple

SHAW Flat Panel in Magnolia Classic

### CLASSIC SERIES

FILLMORE Natural on hickory

CALHOUN
Peppercorn on cherry

CLAYTON Onyx on oak

FREEMO Walnut on oak

HENNING
Frappe Classic

STILLWATER
Sea Salt Classic

LANSING Smoke Ebony Highlight on hickory

COURTLAND White Icing Classic

Irish Créme Classic

**JENNINGS** Ginger Snap on cherry

**LENNON** Harbor Mist Sheer on maple

**ANDOVER** White thermofoil