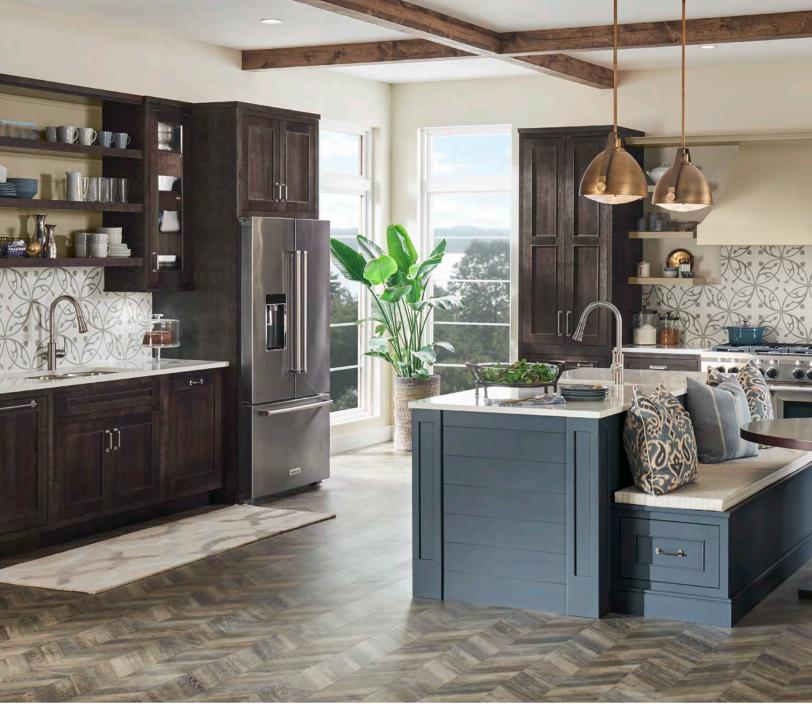

## ROOM GALLERY

feel. The design is grounded by an earth-toned palette of blue, beige, and brown and organic elements such as the driftwood-inspired flooring and exposed wood beams.

THIS KITCHEN: (Historic) **Logan** in Smoke on cherry, and Gale Classic and Safari Classic I

## LOGAN

After a day out on the lake, enjoy a home-cooked family meal made with home-grown ingredients in a serene, airy kitchen with a waterfront-inspired color palette of sandy Safari and beachy blue Gale.

#### BLUE TIDE RISING

Aquatic, appealing Gale offers a splash of color that complements both rich wood stains and soft neutral paints. And this island is more than just an accent piece: organized storage for knives, pots and pans, and dry goods make it a fully-equipped cooking station.