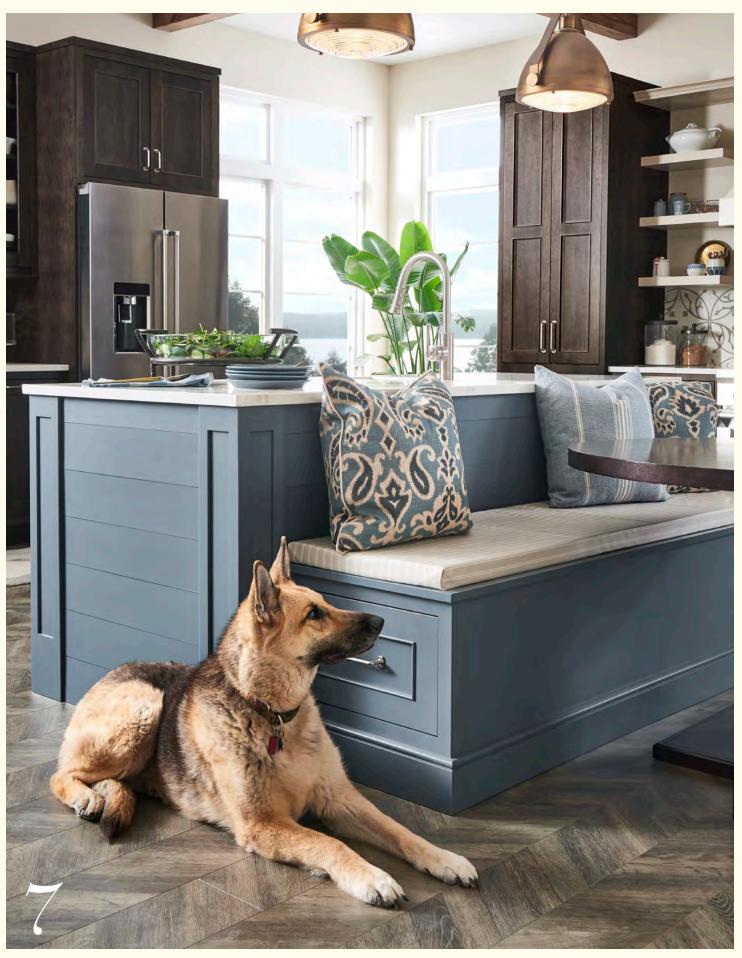

# NOIT COMPLETE

RICH IN STYLE. DEEP IN SPIRIT.





Reinvigorate the timeless style of your home with the modern innovation in storage and functionality you need.

Yorktowne's cabinetry blends style with smart design.

Stand back and enjoy your masterpiece, step forward and create lasting memories in the casual elegance of Yorktowne.

Yorktowne.





(Historic) **Logan** in Smoke on cherry, and Gale Classic next to Lily, our water pooch



## CONTENTS

| ROOM GALLERY       |
|--------------------|
| STYLISH STORAGE 38 |
| CUSTOM CHOICES     |
| DOOR GALLERY 52    |
| FINISH GALLERY62   |



TOP: (Iconic) **Brockton** Flat Panel quartersawn oak Cappuccino and Cottage White Sheer BOTTOM: (Historic) **Belfast** in Frappe Classic



THE HISTORIC SERIES offers vintage elegance through a broad collection of styles that embody a classic heritage of style.

THE ICONIC SERIES exhibits an enduring array of styles that can be customized to your specific space, décor, and lifestyle.

THE CLASSIC SERIES celebrates the timeless charm of American craftsmanship in a distinctive set of styles that are both traditional and practical.







## ROOM GA