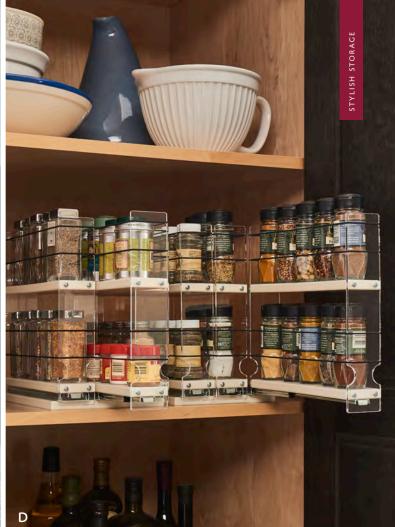

#### THOUGHTFUL STORAGE. UNEXPECTED PLACES.

Maximize your kitchen space by utilizing areas you may not have even thought about—five inches is all it takes to tuck a full spice rack behind a furniture leg! Custom fit drawer organizers and pull-out counter storage make the most of every nook and cranny, and a secret drawer for trays and pans makes the most of toe kick space. Even a heavy stand mixer is easy to access on its own specialized lifting shelf.

A. Pull-out spice rack with decorative leg | B. Pull-out mixer shelf | C. Charging drawer | D. Wood drawer organizer tray | E. Toe kick drawer | F. Blind corner cabinet with pull-out storage