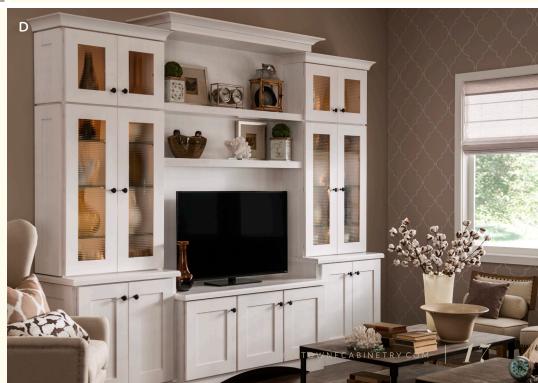

our Cottage White and Cappuccino finishes.



THIS KITCHEN: (Iconic) Brockton with Flat Panel in Cappuccino and Cottage White Sheer on quartersawn oak with Bellagio oil-rubbed bronze and Frosted glass | A. Island with open shelving and metal doors | B. Bellagio oil-rubbed bronze metal **lift and stay door**. 1 C. **Horizontal Reeded** glass inserts 1 D. Entertainment center is (Iconic) **Rigby** with Reverse Raised Panel in Cottage White with Dry Brush on maple







## **BROCKTON**

As you create an inviting home where hosting friends and family is effortless, Brockton gives you the clean, airy look that will form the perfect backdrop for lasting memories.

#### SIMPLE ELEMENTS SMART DESIGN



We love the dramatic layered effect created by combining decorative glass and open shelving.





appliance, utensil, and gadget behind Gilmore's polished, Peppercorn cherry doors.





THIS KITCHEN: (Iconic) **Gilmore** in Peppercorn on cherry; **Montego** in Irish Crème Classic I  $\textbf{Bellagio} \ oil-rubbed \ bronze \ with \ \textbf{Frosted} \ glass \ inserts \ I \ A. \ \textbf{Vertical lift door appliance garage} \ I$ B. **Smart storage cabinet** (with door organizers, roll-out trays, tray divider and shelving) I

C. Floating shelves | D. Tiered drawer storage | E. Built-in bar







## GILMORE & MONTEGO

Step back in time in this Mid-Century Modern Gilmore and Montego kitchen. Imagine having a place for everything, making quick preparation of your favorite recipes easy and hassle-free.

#### EVERYTHING WITHIN REACH

Open shelving keeps everyday essentials at your fingerti