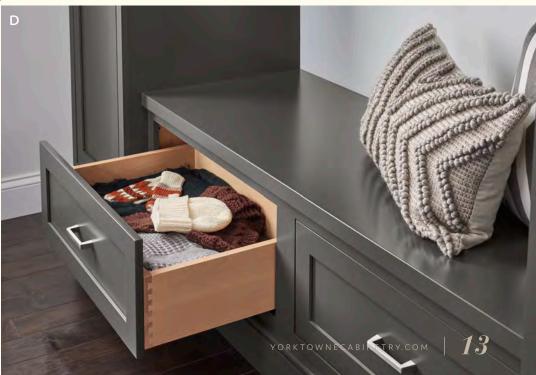

y Boulder on the built-in bookshelves and wet bar add dimension and texture, while a custom mantelpiece in a matching finish ties the family room and kitchen together.



THIS KITCHEN: (Historic) **Burbank** in Divinity Pewter Highlight, and Earl Grey Classic; **Langdon** in Earl Grey Classic, and Boulder on quartersawn oak with canine Wilson, lounging in his favorite spot  $\, I \,$  A. Fireplace mantel | B. **Tip-up garage** | C. **Appliance panels** | D. Bench height drawer







## LANGDON & BURBANK

Snuggle in for a cup of cocoa on a quiet winter afternoon in a warm and serene living space. Even your canine companion has a cozy place of her own!

CLASSIC STYLE.
TIMELESS INNOVATION.



Custom appliance panels conceal drawer refrigeration on the wet bar for a seamless, timeless look.





style an on-trend twist with warm gray Macchiato paint in place of traditional white.





THIS KITCHEN: (Iconic) Salinger with Flat Panel in Macchiato Classic, Eagle Rock Sable Glaze and Highlight on cherry, and desk in a Finish Select color; **Salinger** with Reverse Raised Panel in maple Peppered Appaloosa | A. **Seedy** glass inserts | B. Specialty finish, Peppered Appaloosa | C. Desk in a Finish Select color | D. Island with open shelving







## SALINGER

Gather family and friends with pride in the rich, traditional style of your Salinger kitchen. Distressed finishes intertwine with warm wood tones, creating an inviting space where meals become lasting memories.

### CONTINUOUS STYLE PRACTICAL FUNCTION



Reflect your unique personal style with our custom color-matching option.