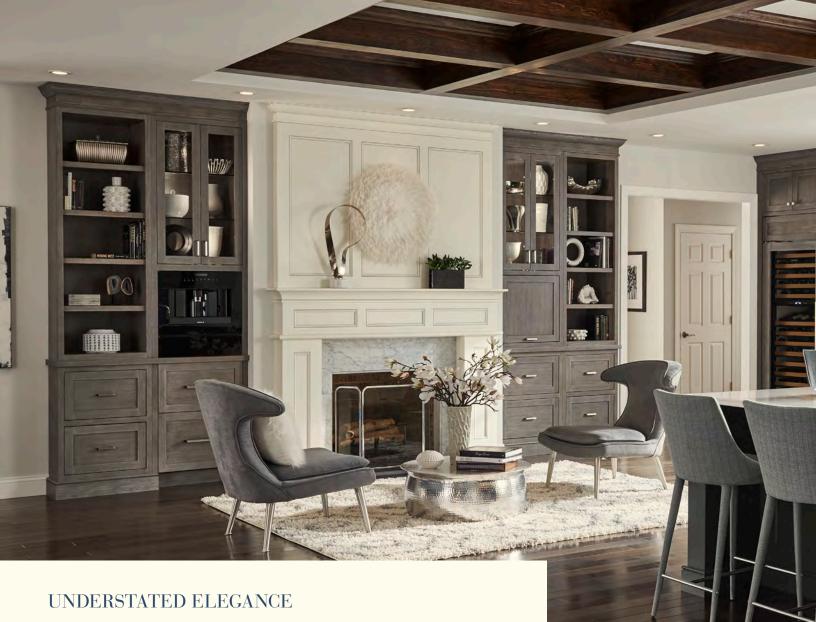

Classic white Divinity contrasts with deep Earl Grey throughout the space. We love how accents of silvery Boulder on the built-in bookshelves and wet bar add dimension and texture, while a custom mantelpiece in a matching finish ties the family room and kitchen together.

THIS KITCHEN: (Historic) **Burbank** in Divinity Pewter Highlight, and Earl Grey Classic; **Langdon** in Earl Grey Classic, and Boulder on quartersawn oak with canine Wilson, lounging in his favorite spot  $\, I \,$  A. Fireplace mantel | B. **Tip-up garage** | C. **Appliance panels** | D. Bench height drawer

## LANGDON & BURBANK

Snuggle in for a cup of cocoa on a quiet winter afternoon in a warm and serene living space. Even your canine companion has a cozy place of her own!

CLASSIC STYLE.
TIMELESS INNOVATION.