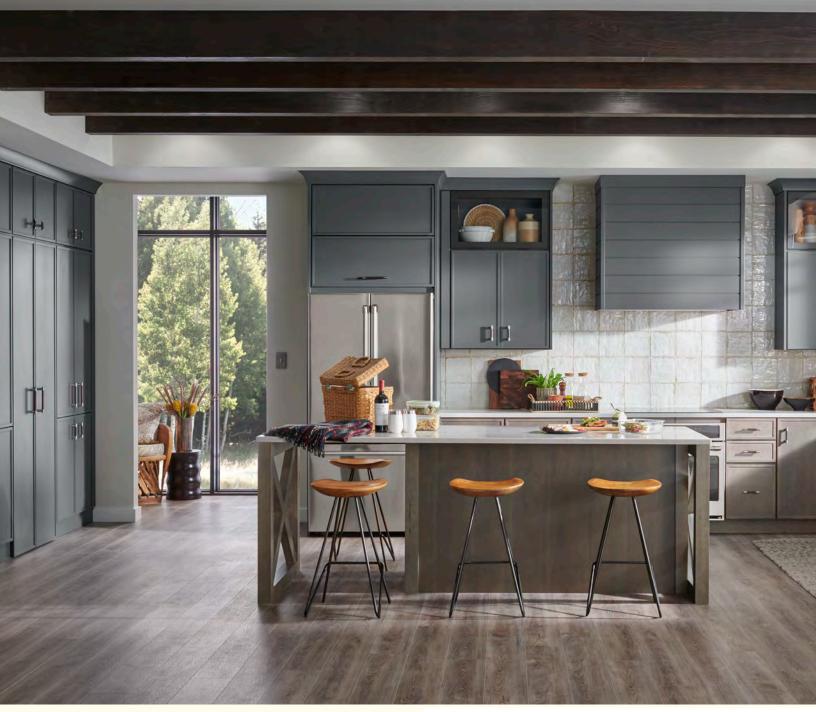

#### MODERN MOUNTAINSIDE RETREAT

We love how this design combines clean lines and rugged textures. In this kitchen, we mixed heritage elements like shiplap and X-end columns with sleek contemporary features like cool gray Perfect Storm paint and the contemporary Blaine door. Unique backsplash tile with a handcrafted feel and plenty of natural light add to the organic feel.

THIS ROOM: (Iconic) **Blaine** in Dockside on maple and Perfect Storm Classic with hiking companion Luna | A. **Dockside** finish | B. Island end with **X-end columns** 

#### SHADES OF EARTH

With its rich gray-brown hue, Dockside enhances any room. And just like your favorite riverside spot to enjoy a cup of coffee, this finish lends itself to a comfortable, natural environment.

#### GEOMETRIC DETAILS

We used X-end columns on the center island and shiplap on the wood hood to add a reclaimed feel and visual interest to this design.