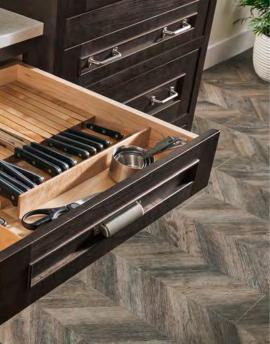

A. Pull-out with canisters and knife block

B. Cookware organizer

#### BLUE TIDE RISING

Aquatic, appealing Gale offers a splash of color that complements both rich wood stains and soft neutral paints. And this island is more than just an accent piece: organized storage for knives, pots and pans, and dry goods make it a fully-equipped cooking station.