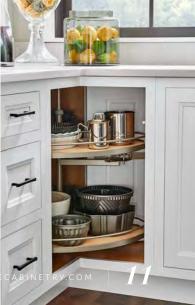

### THERE'S A PLACE FOR THAT

Personalize your Yorktowne kitchen with in-cabinet storage solutions to house your toaster, waste bins, cleaning supplies, and oversized cookware.

 $\mathsf{A}.\,\textbf{Vertical lift door}\, \perp \mathsf{B}.\, \textbf{Waste basket cabinet}$ with compost bin | C. Pull-out tray divider |  $\hbox{\tt D. Multi-level spice rack kit } \hbox{\tt I. E. Smart sink base}$ **cabinet** with door organizers and sink mat