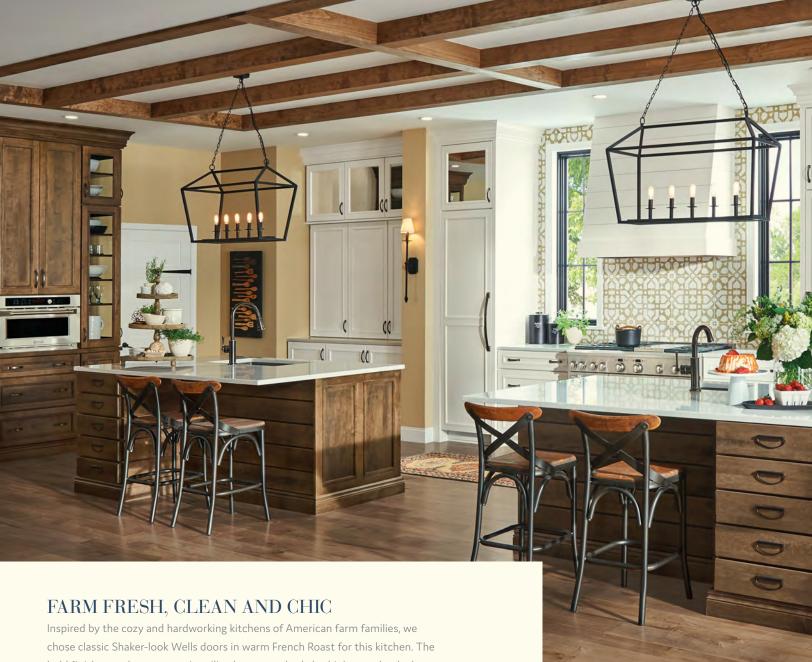

Inspired by the cozy and hardworking kitchens of American farm families, we chose classic Shaker-look Wells doors in warm French Roast for this kitchen. The bold finish complements rustic ceiling beams, and subtle shiplap on the dual islands and hood add texture and detail. To keep the room feeling clean and bright, we added crisp White Icing as well as mirror and glass door inserts to catch the light. Practical wrought iron hardware and light fixtures ground the design.

THIS KITCHEN: (Iconic) **Wells** with Flat Panel in White Icing Classic and **Wells** with Reverse Raised Panel in French Roast on maple | A. **Patina mirror** inserts | B. Functional end with **Clear** glass insert | C. Custom drawer base | D. Deluxe end; custom planked back; custom drawer base