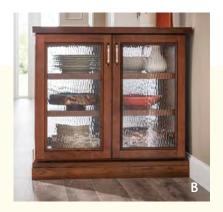

### OTHER AREAS

Whether you're looking for an entryway that can handle the coming and going of a busy family, a mudroom that makes laundry day a breeze, or a living space with the impressive addition of custom cabinetry, we've got the tools you need to create your dream home.

A. Laundry area: (Classic) **Clayton** in White Icing Classic and Eagle Rock on cherry | B. Boot bench