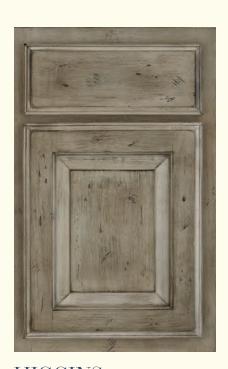

Safari Classic

HIGGINS
Raised Panel in Peppered
Appaloosa on maple

SHAW Flat Panel in Magnolia Classic