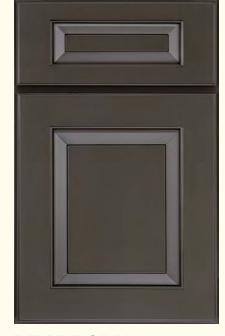

ral to bold, Yorktowne cabinets are crafted with your style in mind. Every door is precision engineered with outstanding quality to stand up to tough, everyday use so your pride and joy will stay looking fresh and new for years to come.







# DOOR GALLERY





### HISTORIC SERIES



CORSICA Sea Salt Classic



BURBANK Gray Owl Classic



 $\underset{\text{Greystone on quartersawn oak}}{\text{OSLO}}$ 



LOGAN
Bay Leaf Classic



BROCKTON
Tidal Classic



BELFAST Chai Latte Classic



AMORY
Gazelle Classic



ROCHELLE Irish Créme Classic



Magnolia Classic



LEXINGTON Eucalyptus Classic



WHEATON
Earl Grey Classic



BRENTFORD

Eagle Rock on cherry

### ICONIC SERIES



WHEATON
Flat Panel in Macchiato Pewter
Highlight



ROCHELLE
Flat Panel in Smoke Ebony Glaze
& Highlight on cherry



DEARBORN
Raised Panel in Earl Grey Ebony
Highlight



CROWLEY
Raised Panel in Dusk Classic



RIGBY
Flat Panel in French Roast Sable
Highlight on hickory



BROCKTON
Flat Panel in Spanish Paprika Classic



BLAINE in Hearth on cherry



 $\begin{array}{c} VERA \\ \text{Raised Panel in Eagle Rock Sable} \\ \text{Glaze \& Highlight on maple} \end{array}$ 





Safari Classic



HIGGINS
Raised Panel in Peppered
Appaloosa on maple



SHAW Flat Panel in Magnolia Classic

### CLASSIC SERIES



FILLMORE Natural on hickory



CALHOUN
Peppercorn on cherry



CLAYTON Onyx on oak



FREEMO Walnut on oak



HENNING
Frappe Classic



STILLWATER
Sea Salt Classic



LANSING Smoke Ebony Highlight on hickory



COURTLAND White Icing Classic



Irish Créme Classic



**JENNINGS** Ginger Snap on cherry