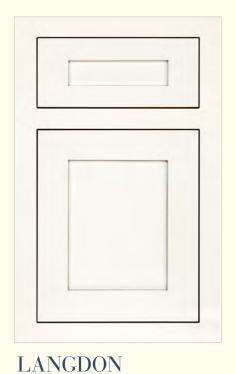

### CLASSIC SERIES

FILLMORE Natural on hickory

CALHOUN
Peppercorn on cherry

CLAYTON Onyx on oak

FREEMO Walnut on oak

HENNING
Frappe Classic

STILLWATER
Sea Salt Classic

LANSING Smoke Ebony Highlight on hickory