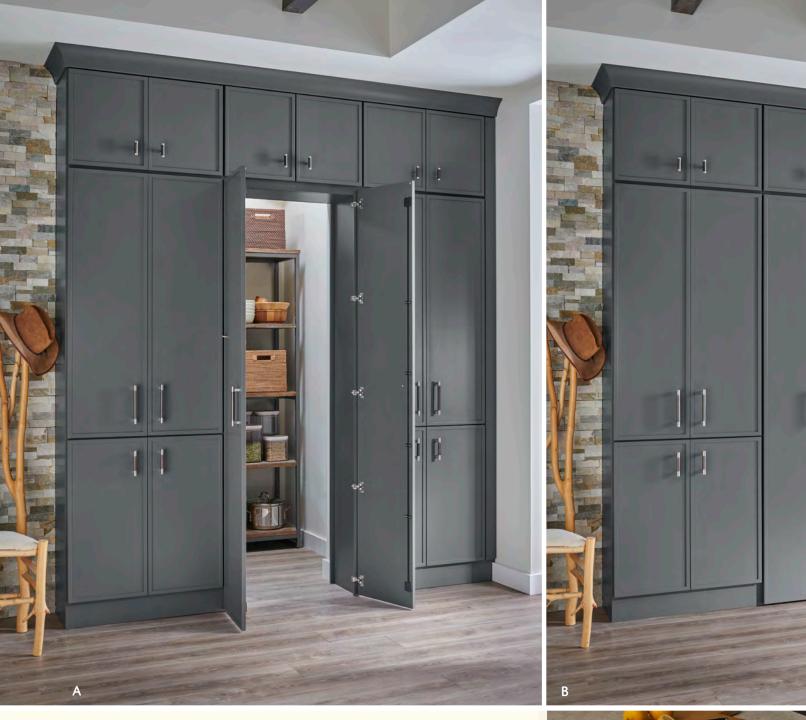

#### A HOME FOR EVERYTHING

Find a home for every dish, appliance, and kitchen utensil so you can spend more time baking your famous banana bread and less time searching for the blender.

A. Walk through pantry – doors open | B. Walk through pantry – doors closed | C. Knife block insert | D. Two-drawer base with installed bin storage | E. Adjustable pegboard inserts fit your dishware