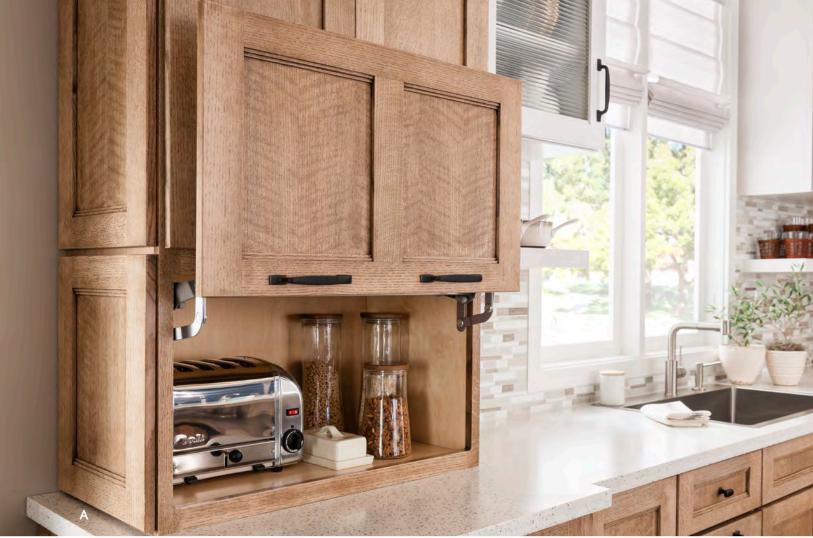

#### THOUGHTFUL STORAGE. UNEXPECTED PLACES.

Maximize your kitchen space by utilizing areas you may not have even thought about—five inches is all it takes to tuck a full spice rack behind a furniture leg! Custom fit drawer organizers and pull-out counter storage make the most of every nook and cranny, and a secret drawer for trays and pans makes the most of toe kick space. Even a heavy stand mixer is easy to access on its own specialized lifting shelf.

A. Pull-out spice rack with decorative leg | B. Pull-out mixer shelf | C. Charging drawer | D. Wood drawer organizer tray | E. Toe kick drawer | F. Blind corner cabinet with pull-out storage