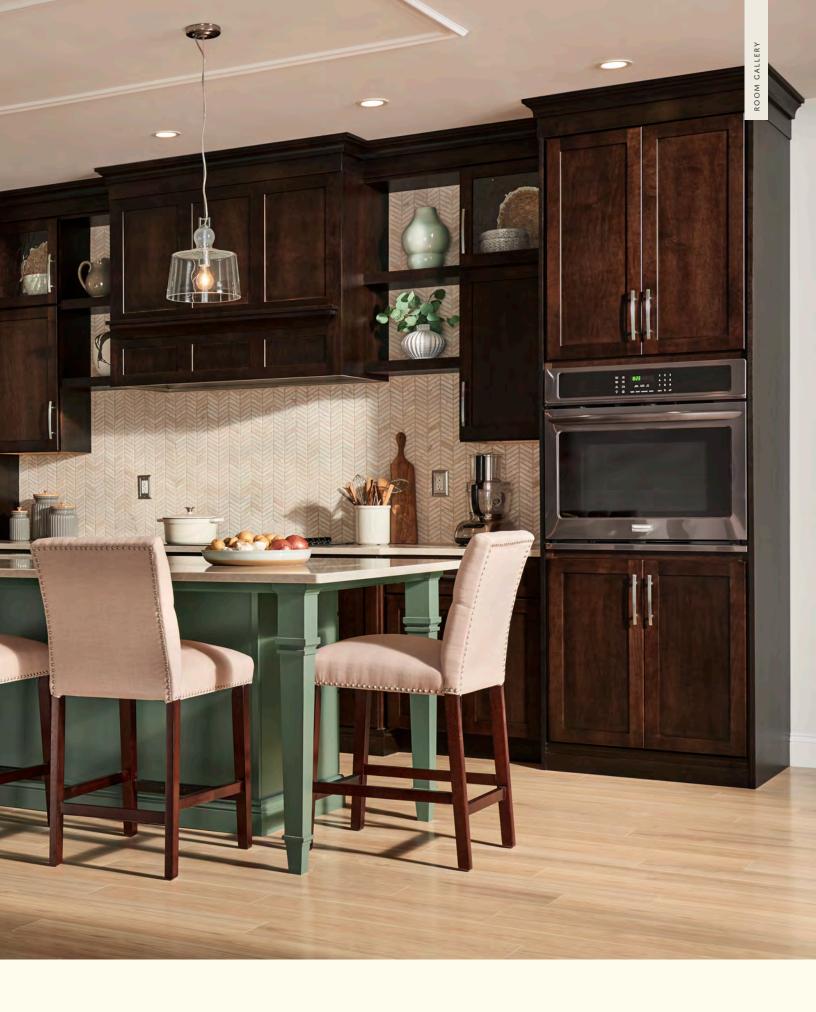

## ROOM GALLERY

feel. The design is grounded by an earth-toned palette of blue, beige, and brown and organic elements such as the driftwood-inspired flooring and exposed wood beams.

THIS KITCHEN: (Historic) **Logan** in Smoke on cherry, and Gale Classic and Safari Classic I

## LOGAN

After a day out on the lake, enjoy a home-cooked family meal made with home-grown ingredients in a serene, airy kitchen with a waterfront-inspired color palette of sandy Safari and beachy blue Gale.

#### BLUE TIDE RISING

Aquatic, appealing Gale offers a splash of color that complements both rich wood stains and soft neutral paints. And this island is more than just an accent piece: organized storage for knives, pots and pans, and dry goods make it a fully-equipped cooking station.