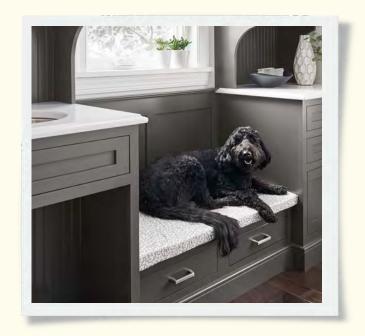

THIS KITCHEN: (Historic) **Burbank** in Divinity Pewter Highlight, and Earl Grey Classic; **Langdon** in Earl Grey Classic, and Boulder on quartersawn oak with canine Wilson, lounging in his favorite spot  $\, I \,$  A. Fireplace mantel | B. **Tip-up garage** | C. **Appliance panels** | D. Bench height drawer