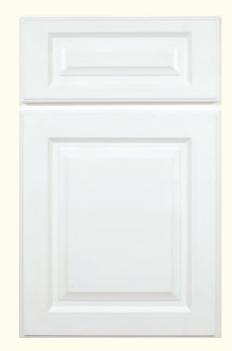

### CLASSIC SERIES

FILLMORE Natural on hickory

CALHOUN
Peppercorn on cherry

CLAYTON Onyx on oak

FREEMO Walnut on oak

HENNING
Frappe Classic

STILLWATER
Sea Salt Classic

LANSING Smoke Ebony Highlight on hickory