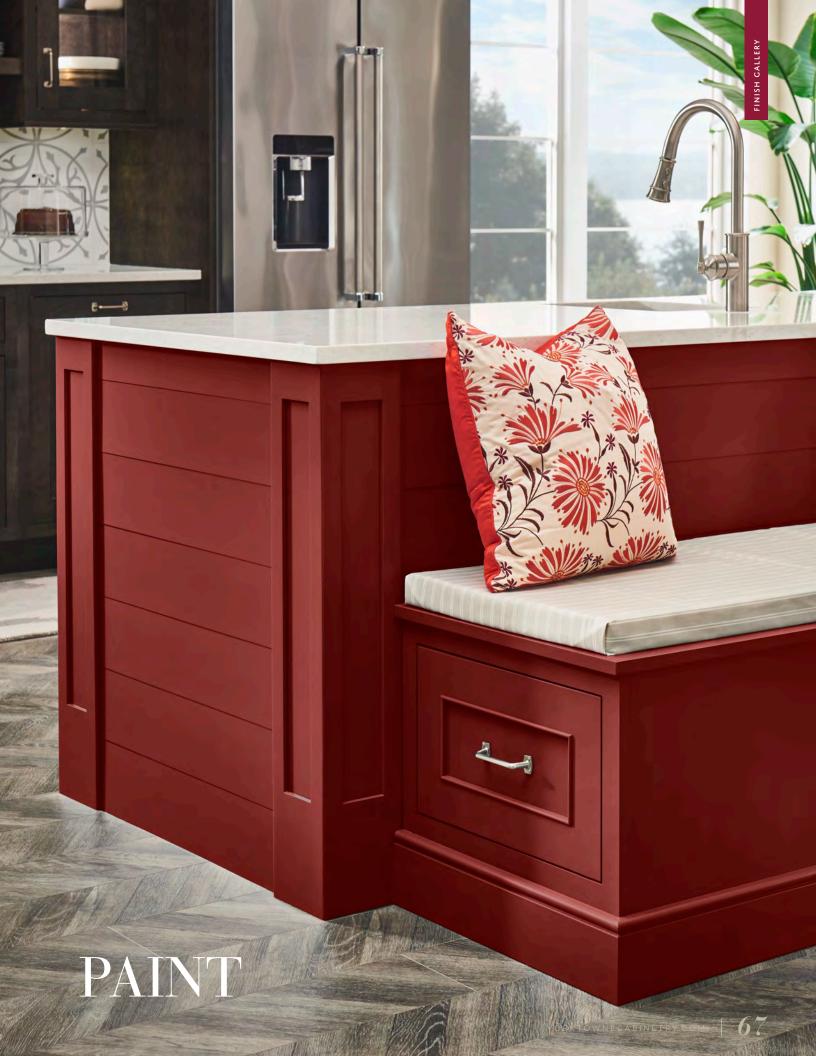

### CLASSIC **PAINT**

Complete enamel coverage for a lustrous look. Choose from our selection or create your own custom color.

#### **HIGHLIGHT**

Classic paint with handbrushed highlight applied to specific areas of the door and drawer front. Highlight keeps the finish color intact.

### GLAZE & **HIGHLIGHT**

Classic paint with a true vintage style: glazing changes the overall color of the finish and adds depth, while handbrushed highlights define the details of doors, drawer fronts, moldings, and accessories.