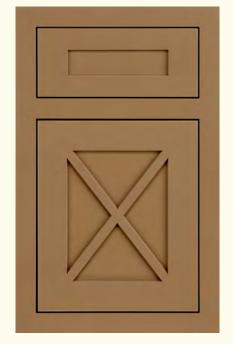

### HISTORIC SERIES

CORSICA Sea Salt Classic

BURBANK Gray Owl Classic

 $\underset{\text{Greystone on quartersawn oak}}{\text{OSLO}}$ 

LOGAN
Bay Leaf Classic

BROCKTON
Tidal Classic

BELFAST Chai Latte Classic

AMORY
Gazelle Classic

ROCHELLE Irish Créme Classic

Magnolia Classic

LEXINGTON Eucalyptus Classic

WHEATON
Earl Grey Classic

BRENTFORD

Eagle Rock on cherry

### ICONIC SERIES

WHEATON
Flat Panel in Macchiato Pewter
Highlight

ROCHELLE
Flat Panel in Smoke Ebony Glaze
& Highlight on cherry

DEARBORN
Raised Panel in Earl Grey Ebony
Highlight

CROWLEY
Raised Panel in Dusk Classic

RIGBY
Flat Panel in French Roast Sable
Highlight on hickory

BROCKTON
Flat Panel in Spanish Paprika Classic

BLAINE in Hearth on cherry

 $\begin{array}{c} VERA \\ \text{Raised Panel in Eagle Rock Sable} \\ \text{Glaze \& Highlight on maple} \end{array}$ 

Safari Classic

HIGGINS
Raised Panel in Peppered
Appaloosa on maple

SHAW Flat Panel in Magnolia Classic

### CLASSIC SERIES

FILLMORE Natural on hickory

CALHOUN
Peppercorn on cherry

CLAYTON Onyx on oak

FREEMO Walnut on oak

HENNING
Frappe Classic

STILLWATER
Sea Salt Classic

LANSING Smoke Ebony Highlight on hickory

COURTLAND White Icing Classic

Irish Créme Classic

**JENNINGS** Ginger Snap on cherry

**LENNON** Harbor Mist Sheer on maple

**ANDOVER** White thermofoil