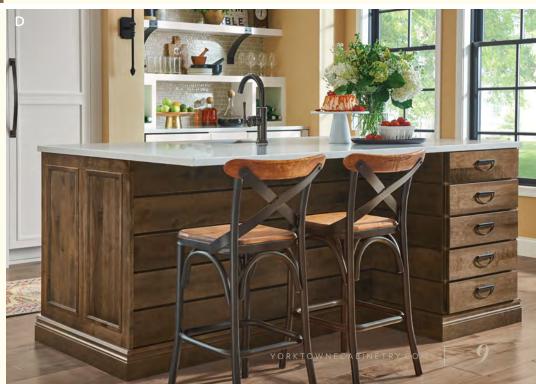

## LOGAN

After a day out on the lake, enjoy a home-cooked family meal made with home-grown ingredients in a serene, airy kitchen with a waterfront-inspired color palette of sandy Safari and beachy blue Gale.

#### BLUE TIDE RISING

Aquatic, appealing Gale offers a splash of color that complements both rich wood stains and soft neutral paints. And this island is more than just an accent piece: organized storage for knives, pots and pans, and dry goods make it a fully-equipped cooking station.