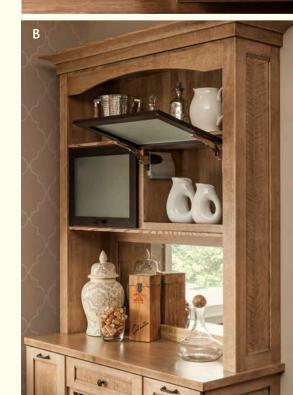

THIS KITCHEN: (Historic) **Burbank** in Divinity Pewter Highlight, and Earl Grey Classic; **Langdon** in Earl Grey Classic, and Boulder on quartersawn oak with canine Wilson, lounging in his favorite spot  $\, I \,$  A. Fireplace mantel | B. **Tip-up garage** | C. **Appliance panels** | D. Bench height drawer