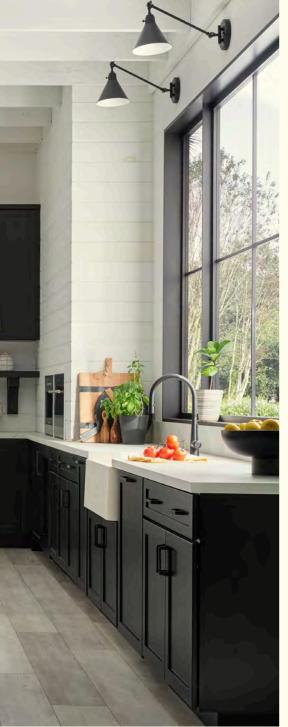

## LOGAN

After a day out on the lake, enjoy a home-cooked family meal made with home-grown ingredients in a serene, airy kitchen with a waterfront-inspired color palette of sandy Safari and beachy blue Gale.

#### BLUE TIDE RISING

Aquatic, appealing Gale offers a splash of color that complements both rich wood stains and soft neutral paints. And this island is more than just an accent piece: organized storage for knives, pots and pans, and dry goods make it a fully-equipped cooking station.