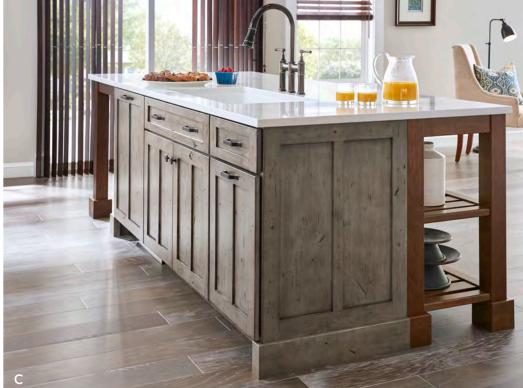

### **ISLANDS**

Be big and bold or be integrated and comfortable. Kitchen islands can be a beautiful, functional space to prepare your meal or an expansive setting to serve it. From breakfast bars to meal creation stations, kitchen islands are versatile enough to do it all.

A. Island with X-end column | B. Island with Chi mullion | C. Island with open shelving | D. Island with shiplap and built-in seating