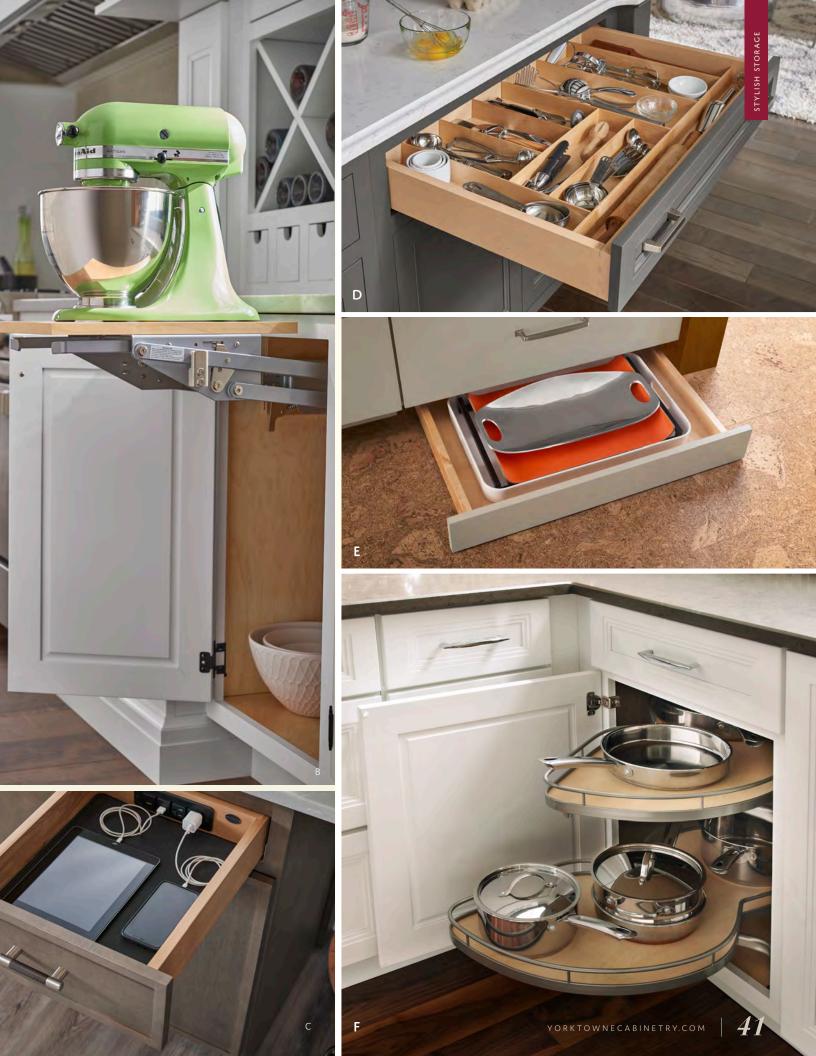

#### THOUGHTFUL STORAGE. UNEXPECTED PLACES.

Maximize your kitchen space by utilizing areas you may not have even thought about—five inches is all it takes to tuck a full spice rack behind a furniture leg! Custom fit drawer organizers and pull-out counter storage make the most of every nook and cranny, and a secret drawer for trays and pans makes the most of toe kick space. Even a heavy stand mixer is easy to access on its own specialized lifting shelf.

A. Pull-out spice rack with decorative leg | B. Pull-out mixer shelf | C. Charging drawer | D. Wood drawer organizer tray | E. Toe kick drawer | F. Blind corner cabinet with pull-out storage