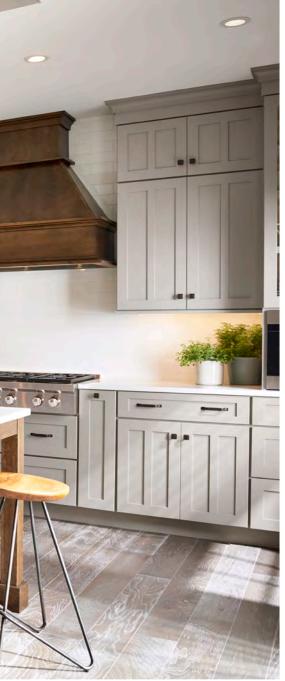

#### MODERN MOUNTAINSIDE RETREAT

We love how this design combines clean lines and rugged textures. In this kitchen, we mixed heritage elements like shiplap and X-end columns with sleek contemporary features like cool gray Perfect Storm paint and the contemporary Blaine door. Unique backsplash tile with a handcrafted feel and plenty of natural light add to the organic feel.

THIS ROOM: (Iconic) **Blaine** in Dockside on maple and Perfect Storm Classic with hiking companion Luna | A. **Dockside** finish | B. Island end with **X-end columns** 

#### SHADES OF EARTH

With its rich gray-brown hue, Dockside enhances any room. And just like your favorite riverside spot to enjoy a cup of coffee, this finish lends itself to a comfortable, natural environment.

#### GEOMETRIC DETAILS

We used X-end columns on the center island and shiplap on the wood hood to add a reclaimed feel and visual interest to this design.