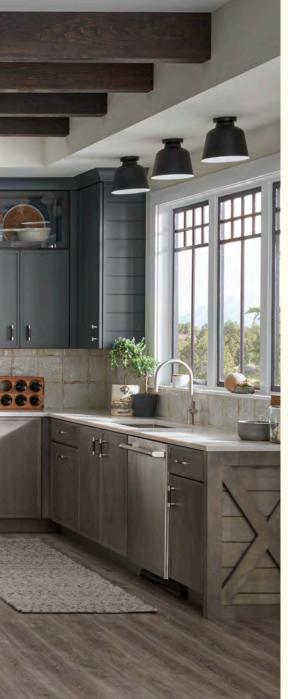

#### MODERN MOUNTAINSIDE RETREAT

We love how this design combines clean lines and rugged textures. In this kitchen, we mixed heritage elements like shiplap and X-end columns with sleek contemporary features like cool gray Perfect Storm paint and the contemporary Blaine door. Unique backsplash tile with a handcrafted feel and plenty of natural light add to the organic feel.

THIS ROOM: (Iconic) **Blaine** in Dockside on maple and Perfect Storm Classic with hiking companion Luna | A. **Dockside** finish | B. Island end with **X-end columns** 

#### SHADES OF EARTH

With its rich gray-brown hue, Dockside enhances any room. And just like your favorite riverside spot to enjoy a cup of coffee, this finish lends itself to a comfortable, natural environment.

#### GEOMETRIC DETAILS

We used X-end columns on the center island and shiplap on the wood hood to add a reclaimed feel and visual interest to this design.