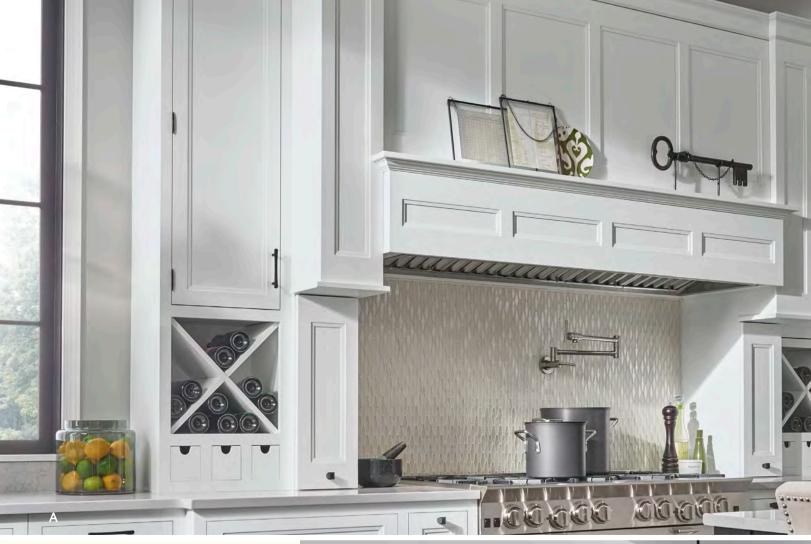

#### WOOD HOODS

Create a focal point that fits right into your kitchen design with custom wood exhaust hoods that are as functional as they are beautiful.

A. **Alcove wood hood** | B. Custom wood hood | C. Curved hood | D. Square hood with plain front | E. Box hood | F. Component wood hood

Not shown: Ask about our tapered hood, plain or with shiplap