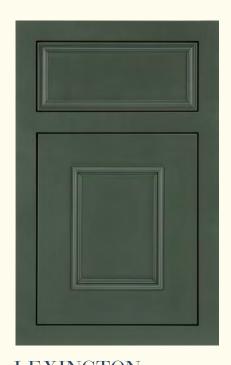

AMORY
Gazelle Classic

ROCHELLE Irish Créme Classic

Magnolia Classic

LEXINGTON Eucalyptus Classic

WHEATON
Earl Grey Classic

BRENTFORD

Eagle Rock on cherry