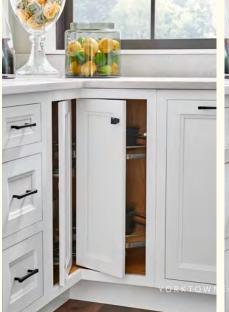

### THERE'S A PLACE FOR THAT

Personalize your Yorktowne kitchen with in-cabinet storage solutions to house your toaster, waste bins, cleaning supplies, and oversized cookware.

 $\mathsf{A}.\,\textbf{Vertical lift door}\, \perp \mathsf{B}.\, \textbf{Waste basket cabinet}$ with compost bin | C. Pull-out tray divider |  $\hbox{\tt D. Multi-level spice rack kit } \hbox{\tt I. E. Smart sink base}$ **cabinet** with door organizers and sink mat