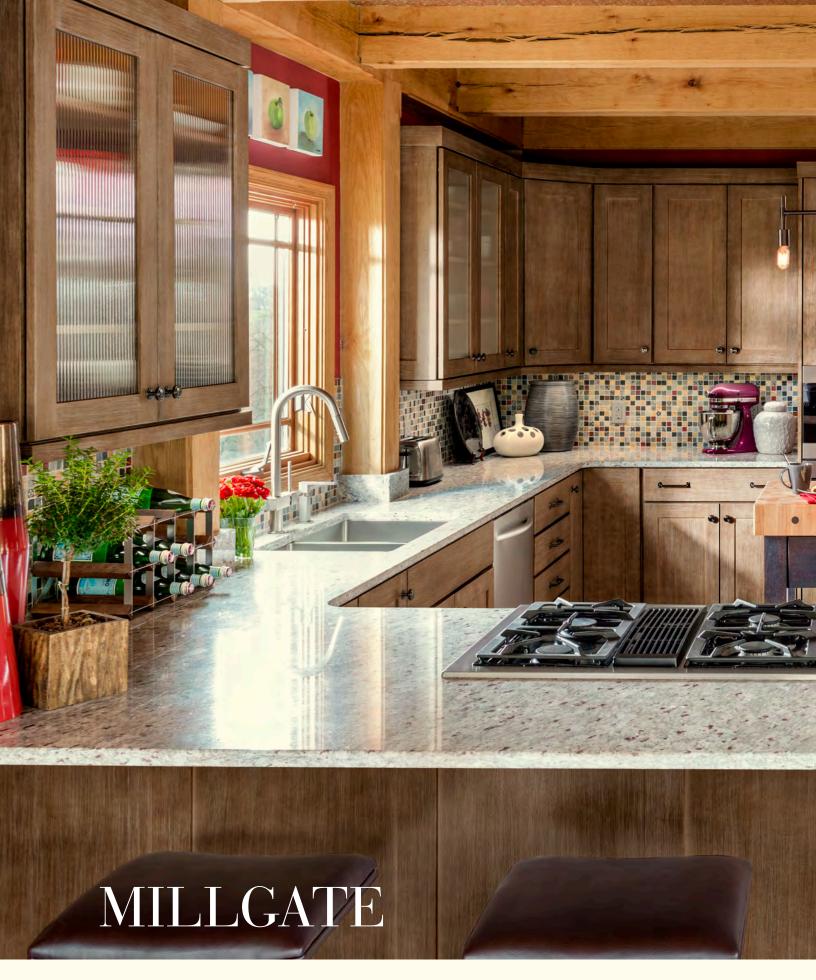

THIS KITCHEN: (Iconic) Logan with Flat Panel in Irish Crème Classic and Smoke on cherry; with Catania brushed stainless steel with vertical reeded glass

THIS KITCHEN: (Iconic) Millgate with Flat Panel in Cobblestone on quartersawn oak | 1 A. Island in Shale on quartersawn oak