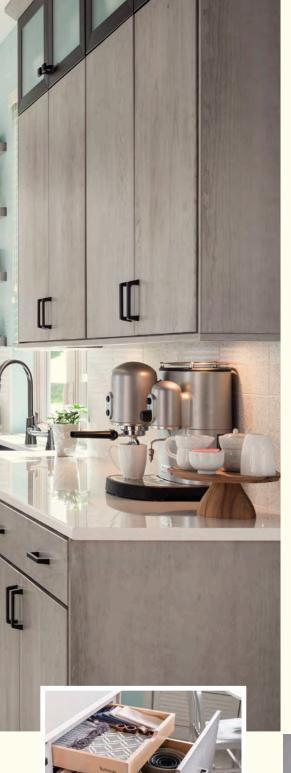

## LOGAN

After a day out on the lake, enjoy a home-cooked family meal made with home-grown ingredients in a serene, airy kitchen with a waterfront-inspired color palette of sandy Safari and beachy blue Gale.

#### BLUE TIDE RISING

Aquatic, appealing Gale offers a splash of color that complements both rich wood stains and soft neutral paints. And this island is more than just an accent piece: organized storage for knives, pots and pans, and dry goods make it a fully-equipped cooking station.