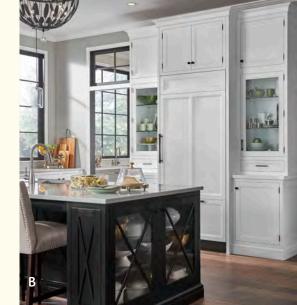

## LOGAN

An iconic center island can draw a crowd and set the stage for creating lasting memories. Pop bottles, serve hors d'oeuvres, and display your most prized wine all in the same distinguished space.

THIS KITCHEN: (Iconic) Logan with Flat Panel in Irish Crème Classic and Smoke on cherry; with Catania brushed stainless steel with vertical reeded glass

THIS KITCHEN: (Iconic) Millgate with Flat Panel in Cobblestone on quartersawn oak | 1 A. Island in Shale on quartersawn oak