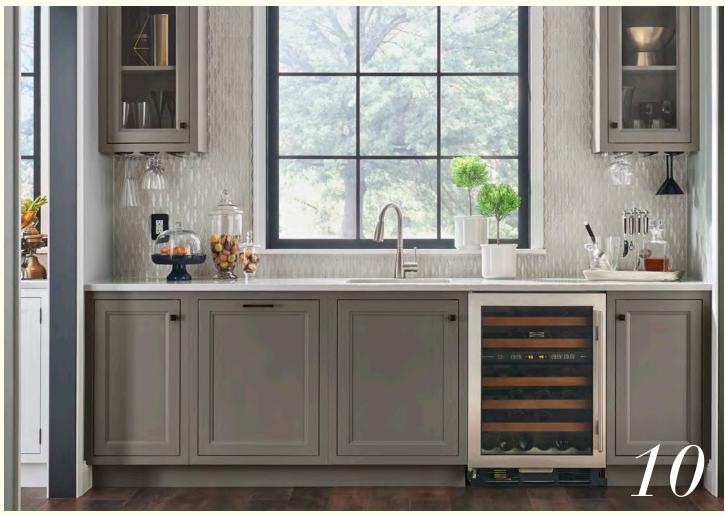

## LOGAN

An iconic center island can draw a crowd and set the stage for creating lasting memories. Pop bottles, serve hors d'oeuvres, and display your most prized wine all in the same distinguished space.

THIS KITCHEN: (Iconic) Logan with Flat Panel in Irish Crème Classic and Smoke on cherry; with Catania brushed stainless steel with vertical reeded glass

THIS KITCHEN: (Iconic) Millgate with Flat Panel in Cobblestone on quartersawn oak | 1 A. Island in Shale on quartersawn oak