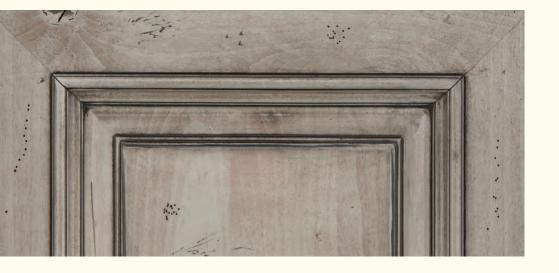

### HEIRLOOM DISTRESSING

Glaze and Highlight paint that is artfully sanded through for a worn heirloom look.

### ANTIQUE DISTRESSING

Adds distressing for a subtly aged look:

- · Dents
- · Softly sanded corners
- · Glaze hang-up

### LEGACY DISTRESSING

Includes Antique Distressing plus the following features for a more robust aged look:

- $\cdot \, \text{Knife splits} \\$
- · Worm holes
- · Chisel marks
- · Rasping
- Cowtailing