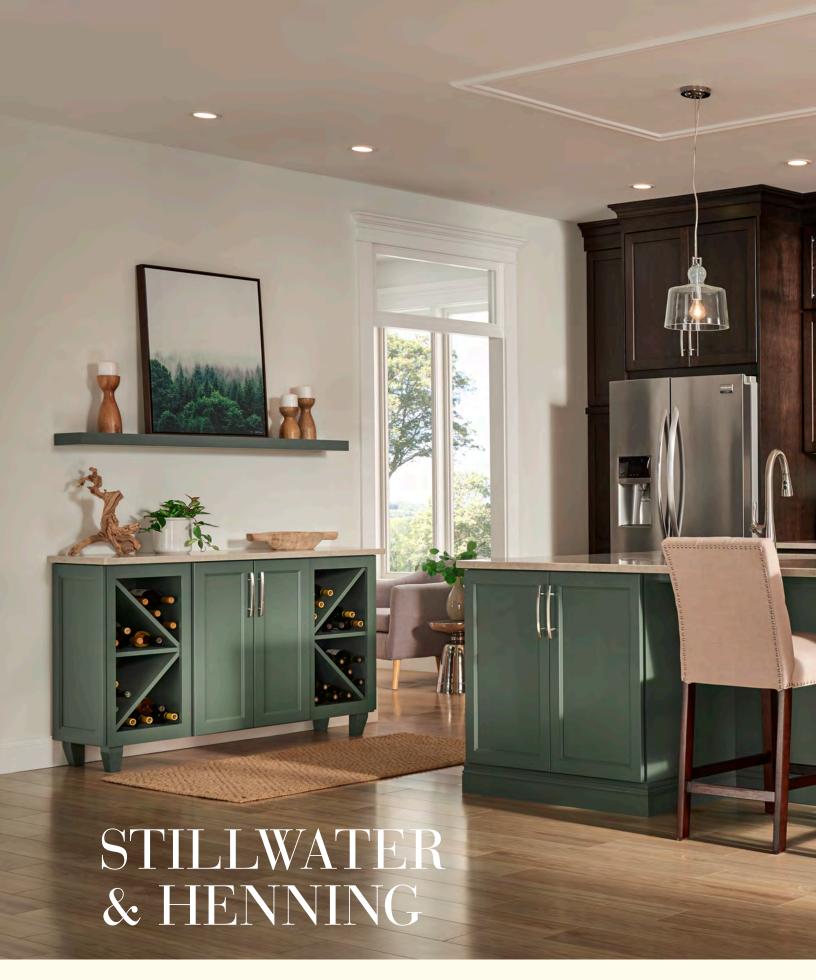

### STYLE CONCEALING STORAGE

A sleek wall of slab-style cabinets contains a wealth of hidden treasures from drawer dividers to a double waste bin. We love how the two-drawer base creates artistic balance while offering plenty of storage space.

THIS KITCHEN: (Classic) **Stillwater** in Eucalyptus Classic and **Henning** in Espresso on maple

#### A HOME FOR EVERYTHING

Find a home for every dish, appliance, and kitchen utensil so you can spend more time baking your famous banana bread and less time searching for the blender.

A. Walk through pantry – doors open | B. Walk through pantry – doors closed | C. Knife block insert | D. Two-drawer base with installed bin storage | E. Adjustable pegboard inserts fit your dishware