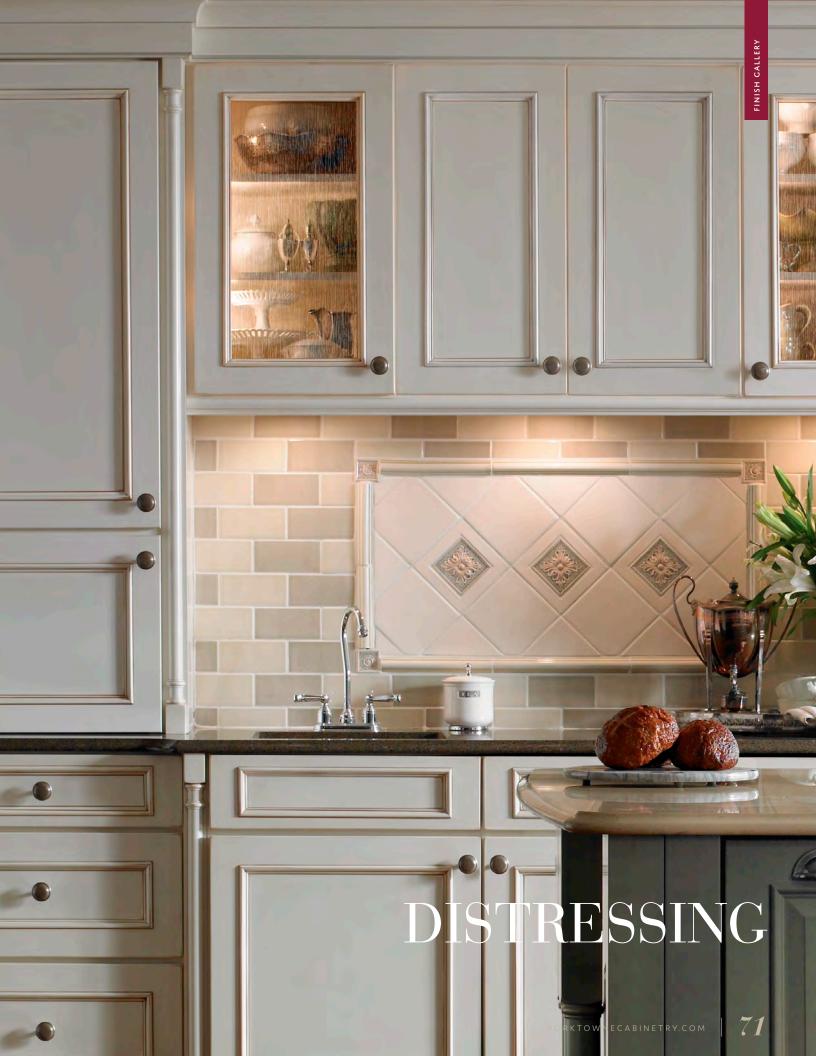

### HEIRLOOM DISTRESSING

Glaze and Highlight paint that is artfully sanded through for a worn heirloom look.

### ANTIQUE DISTRESSING

Adds distressing for a subtly aged look:

- · Dents
- · Softly sanded corners
- · Glaze hang-up

### LEGACY DISTRESSING

Includes Antique Distressing plus the following features for a more robust aged look:

- $\cdot \, \text{Knife splits} \\$
- · Worm holes
- · Chisel marks
- · Rasping
- Cowtailing