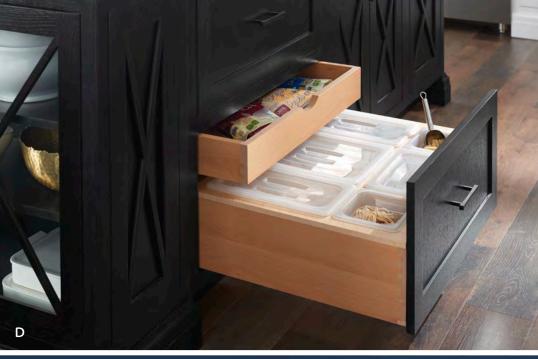

A. Pull-out with canisters and knife block

B. Cookware organizer

#### BLUE TIDE RISING

Aquatic, appealing Gale offers a splash of color that complements both rich wood stains and soft neutral paints. And this island is more than just an accent piece: organized storage for knives, pots and pans, and dry goods make it a fully-equipped cooking station.