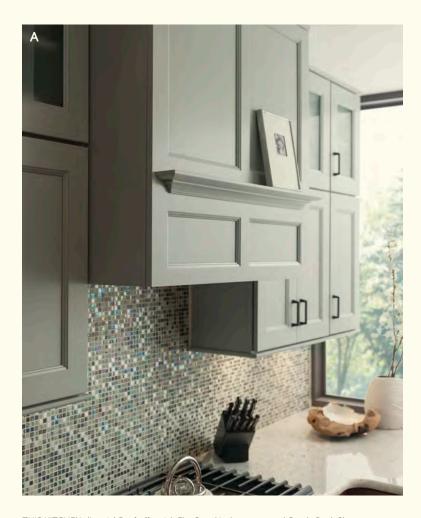

#### BLUE TIDE RISING

Aquatic, appealing Gale offers a splash of color that complements both rich wood stains and soft neutral paints. And this island is more than just an accent piece: organized storage for knives, pots and pans, and dry goods make it a fully-equipped cooking station.