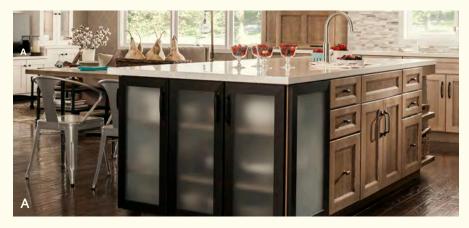

## LOGAN

An iconic center island can draw a crowd and set the stage for creating lasting memories. Pop bottles, serve hors d'oeuvres, and display your most prized wine all in the same distinguished space.

THIS KITCHEN: (Iconic) Logan with Flat Panel in Irish Crème Classic and Smoke on cherry; with Catania brushed stainless steel with vertical reeded glass

THIS KITCHEN: (Iconic) Millgate with Flat Panel in Cobblestone on quartersawn oak | 1 A. Island in Shale on quartersawn oak