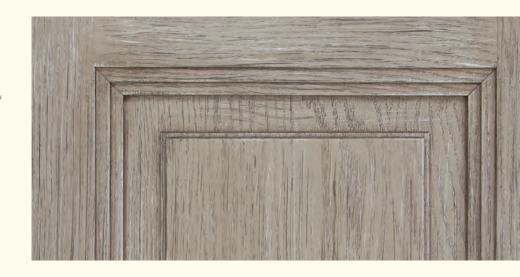

### STONEY BROOKE

Inspired by weather-carved cliffs reflected in deep mountain pools, the Stoney Brooke collection offers uniquely textured finishes in subtle shades of grays and browns.

Finish availability varies by product series, view full offering at YortowneCabinetry.com.