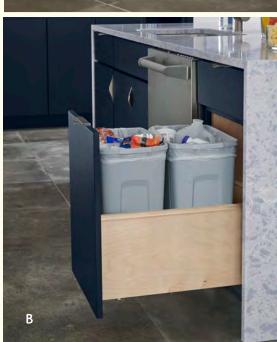

#### DISTINCTLY UNIQUE

Biscotti-stained panels enhance this custommade hood, creating a focal point with a personalized touch.

THIS KITCHEN: (Classic) Calhoun in Magnolia Classic; Devin in Celeste Classic with Lennon in Biscotti on maple I A. Field-installed custom hood I B. Pull-out waste cabinet | C. Deep drawer divider

### STYLE CONCEALING STORAGE

A sleek wall of slab-style cabinets contains a wealth of hidden treasures from drawer dividers to a double waste bin. We love how the two-drawer base creates artistic balance while offering plenty of storage space.