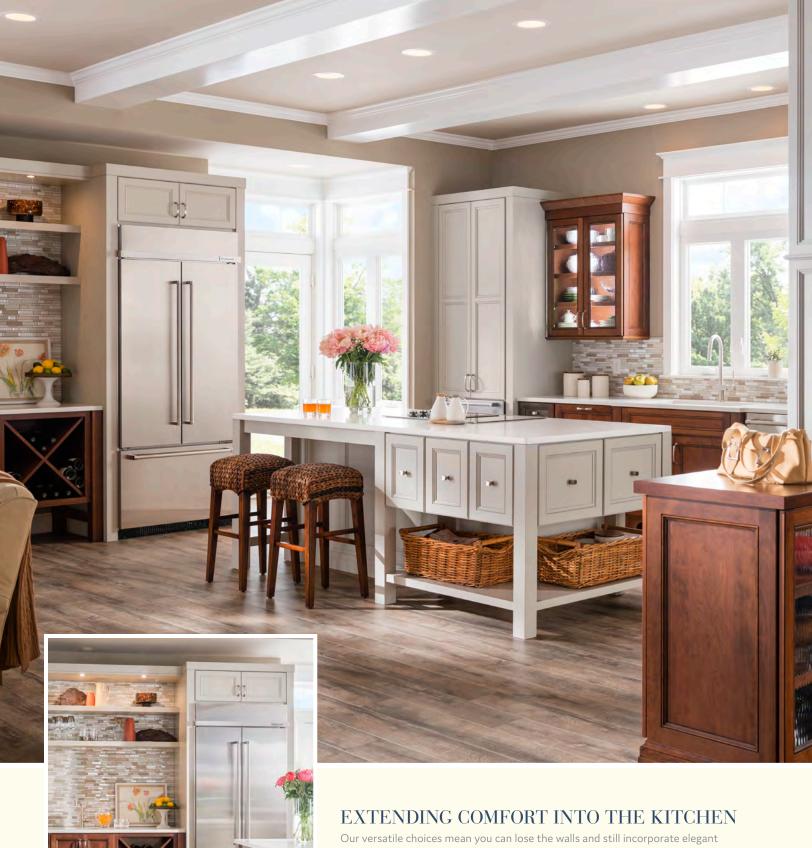

host a crowd, and an extended table combines preparation and dining to make your everyday meals convenient. Accents of oiled bronze add character to the sun-soaked feel of our Cottage White and Cappuccino finishes.

THIS KITCHEN: (Iconic) Brockton with Flat Panel in Cappuccino and Cottage White Sheer on quartersawn oak with Bellagio oil-rubbed bronze and Frosted glass | A. Island with open shelving and metal doors | B. Bellagio oil-rubbed bronze metal **lift and stay door**. 1 C. **Horizontal Reeded** glass inserts 1 D. Entertainment center is (Iconic) **Rigby** with Reverse Raised Panel in Cottage White with Dry Brush on maple

## **BROCKTON**

As you create an inviting home where hosting friends and family is effortless, Brockton gives you the clean, airy look that will form the perfect backdrop for lasting memories.