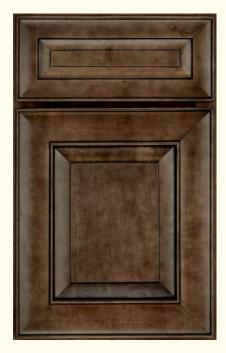

### HISTORIC SERIES

CORSICA Sea Salt Classic

BURBANK Gray Owl Classic

 $\underset{\text{Greystone on quartersawn oak}}{\text{OSLO}}$ 

LOGAN
Bay Leaf Classic

BROCKTON
Tidal Classic

BELFAST Chai Latte Classic

AMORY
Gazelle Classic

ROCHELLE Irish Créme Classic

Magnolia Classic

LEXINGTON Eucalyptus Classic

WHEATON
Earl Grey Classic

BRENTFORD

Eagle Rock on cherry