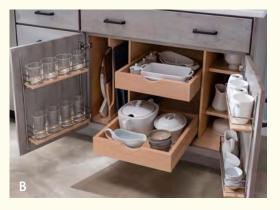

#### A HOME FOR EVERYTHING

Find a home for every dish, appliance, and kitchen utensil so you can spend more time baking your famous banana bread and less time searching for the blender.

A. Walk through pantry – doors open | B. Walk through pantry – doors closed | C. Knife block insert | D. Two-drawer base with installed bin storage | E. Adjustable pegboard inserts fit your dishware