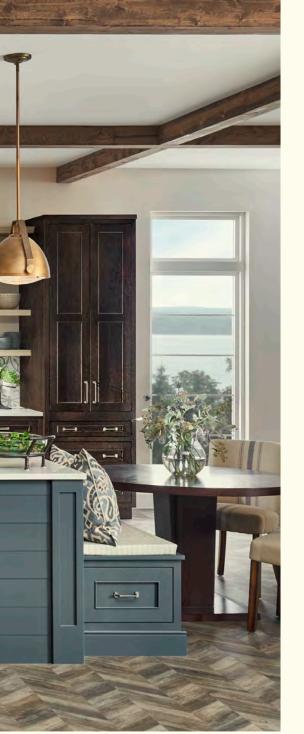

## ROOM GALLERY

feel. The design is grounded by an earth-toned palette of blue, beige, and brown and organic elements such as the driftwood-inspired flooring and exposed wood beams.

THIS KITCHEN: (Historic) **Logan** in Smoke on cherry, and Gale Classic and Safari Classic I

## LOGAN

After a day out on the lake, enjoy a home-cooked family meal made with home-grown ingredients in a serene, airy kitchen with a waterfront-inspired color palette of sandy Safari and beachy blue Gale.