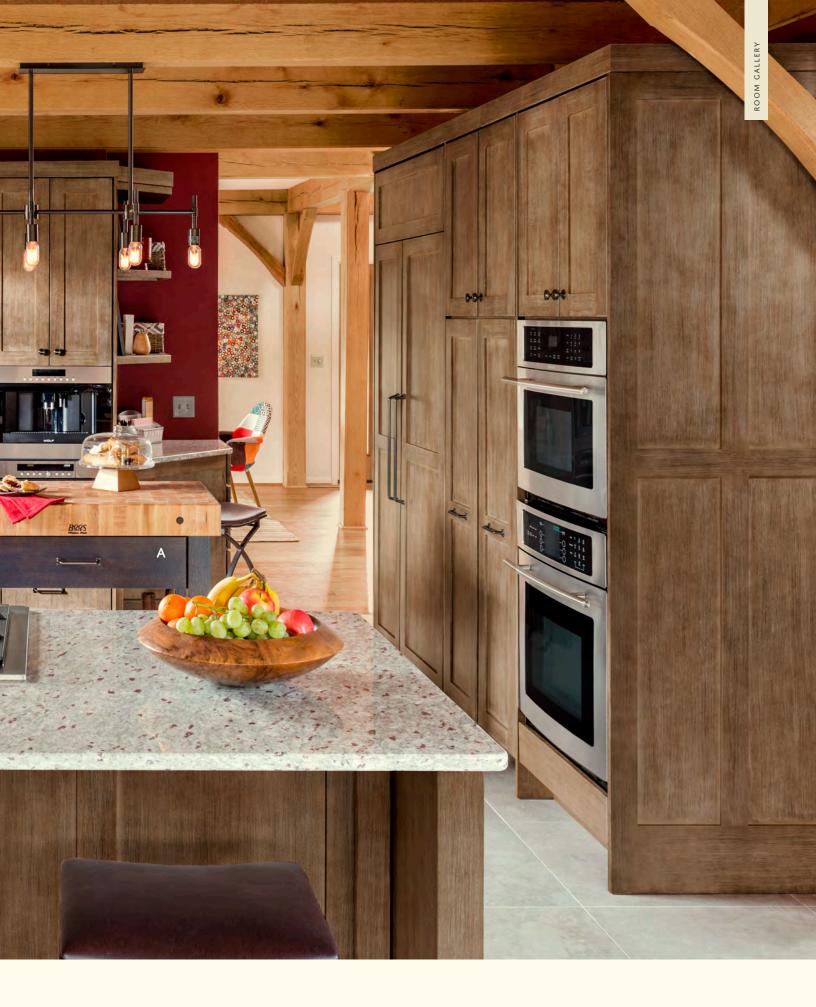

## ROOM GALLERY

feel. The design is grounded by an earth-toned palette of blue, beige, and brown and organic elements such as the driftwood-inspired flooring and exposed wood beams.

THIS KITCHEN: (Historic) **Logan** in Smoke on cherry, and Gale Classic and Safari Classic I

## LOGAN

After a day out on the lake, enjoy a home-cooked family meal made with home-grown ingredients in a serene, airy kitchen with a waterfront-inspired color palette of sandy Safari and beachy blue Gale.