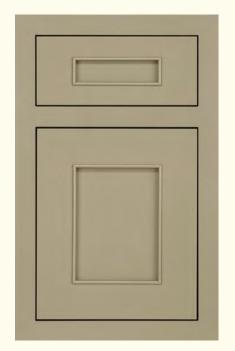

### HISTORIC SERIES

CORSICA Sea Salt Classic

BURBANK Gray Owl Classic

 $\underset{\text{Greystone on quartersawn oak}}{\text{OSLO}}$ 

LOGAN
Bay Leaf Classic

BROCKTON
Tidal Classic

BELFAST Chai Latte Classic

AMORY
Gazelle Classic

ROCHELLE Irish Créme Classic

Magnolia Classic

LEXINGTON Eucalyptus Classic

WHEATON
Earl Grey Classic

BRENTFORD

Eagle Rock on cherry

### ICONIC SERIES

WHEATON
Flat Panel in Macchiato Pewter
Highlight

ROCHELLE
Flat Panel in Smoke Ebony Glaze
& Highlight on cherry

DEARBORN
Raised Panel in Earl Grey Ebony
Highlight

CROWLEY
Raised Panel in Dusk Classic

RIGBY
Flat Panel in French Roast Sable
Highlight on hickory

BROCKTON
Flat Panel in Spanish Paprika Classic

BLAINE in Hearth on cherry

 $\begin{array}{c} VERA \\ \text{Raised Panel in Eagle Rock Sable} \\ \text{Glaze \& Highlight on maple} \end{array}$ 

Safari Classic

HIGGINS
Raised Panel in Peppered
Appaloosa on maple

SHAW Flat Panel in Magnolia Classic

### CLASSIC SERIES

FILLMORE Natural on hickory

CALHOUN
Peppercorn on cherry

CLAYTON Onyx on oak

FREEMO Walnut on oak

HENNING
Frappe Classic

STILLWATER
Sea Salt Classic

LANSING Smoke Ebony Highlight on hickory

COURTLAND White Icing Classic

Irish Créme Classic

**JENNINGS** Ginger Snap on cherry

**LENNON** Harbor Mist Sheer on maple

**ANDOVER** White thermofoil