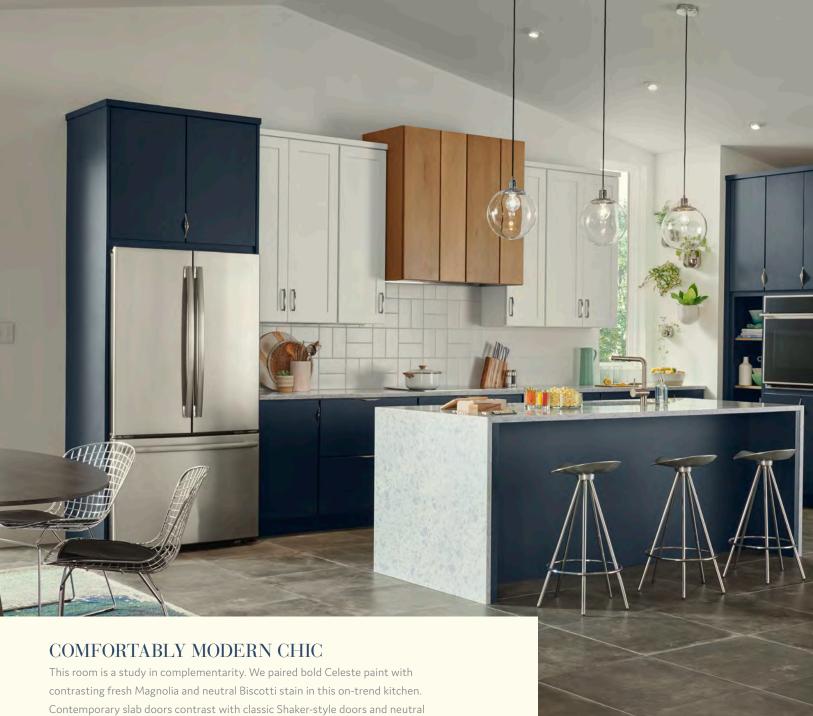

Contemporary slab doors contrast with classic Shaker-style doors and neutral flooring, countertop, and backsplash choices tie it all together.

#### DISTINCTLY UNIQUE

Biscotti-stained panels enhance this custommade hood, creating a focal point with a personalized touch.

THIS KITCHEN: (Classic) Calhoun in Magnolia Classic; Devin in Celeste Classic with Lennon in Biscotti on maple I A. Field-installed custom hood I B. Pull-out waste cabinet | C. Deep drawer divider