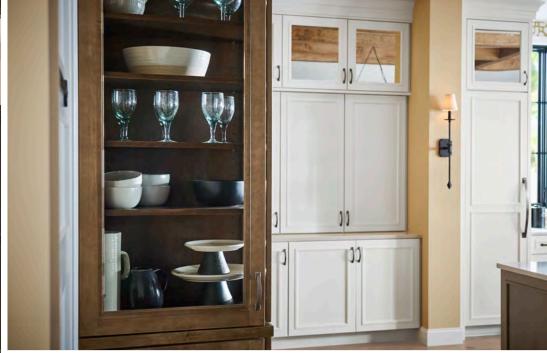

THIS KITCHEN: (Iconic) Logan with Flat Panel in Irish Crème Classic and Smoke on cherry; with Catania brushed stainless steel with vertical reeded glass

THIS KITCHEN: (Iconic) Millgate with Flat Panel in Cobblestone on quartersawn oak | 1 A. Island in Shale on quartersawn oak