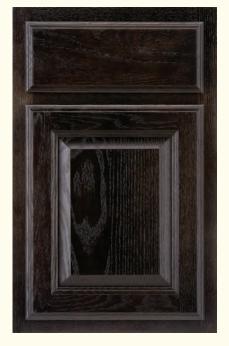

### HISTORIC SERIES

CORSICA Sea Salt Classic

BURBANK Gray Owl Classic

 $\underset{\text{Greystone on quartersawn oak}}{\text{OSLO}}$ 

LOGAN
Bay Leaf Classic

BROCKTON
Tidal Classic

BELFAST Chai Latte Classic

AMORY
Gazelle Classic

ROCHELLE Irish Créme Classic

Magnolia Classic

LEXINGTON Eucalyptus Classic

WHEATON
Earl Grey Classic

BRENTFORD

Eagle Rock on cherry

### ICONIC SERIES

WHEATON
Flat Panel in Macchiato Pewter
Highlight

ROCHELLE
Flat Panel in Smoke Ebony Glaze
& Highlight on cherry

DEARBORN
Raised Panel in Earl Grey Ebony
Highlight

CROWLEY
Raised Panel in Dusk Classic

RIGBY
Flat Panel in French Roast Sable
Highlight on hickory

BROCKTON
Flat Panel in Spanish Paprika Classic

BLAINE in Hearth on cherry

 $\begin{array}{c} VERA \\ \text{Raised Panel in Eagle Rock Sable} \\ \text{Glaze \& Highlight on maple} \end{array}$ 

Safari Classic

HIGGINS
Raised Panel in Peppered
Appaloosa on maple

SHAW Flat Panel in Magnolia Classic

### CLASSIC SERIES

FILLMORE Natural on hickory

CALHOUN
Peppercorn on cherry

CLAYTON Onyx on oak

FREEMO Walnut on oak

HENNING
Frappe Classic

STILLWATER
Sea Salt Classic

LANSING Smoke Ebony Highlight on hickory

COURTLAND White Icing Classic

Irish Créme Classic

**JENNINGS** Ginger Snap on cherry

**LENNON** Harbor Mist Sheer on maple

**ANDOVER** White thermofoil