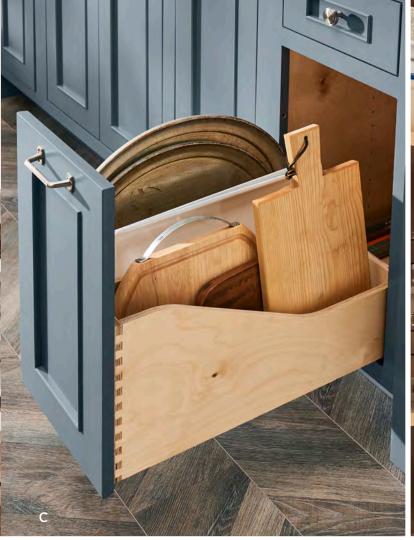

and a secret drawer for trays and pans makes the most of toe kick space. Even a heavy stand mixer is easy to access on its own specialized lifting shelf.

A. Pull-out spice rack with decorative leg | B. Pull-out mixer shelf | C. Charging drawer | D. Wood drawer organizer tray | E. Toe kick drawer | F. Blind corner cabinet with pull-out storage







### THERE'S A PLACE FOR THAT

Personalize your Yorktowne kitchen with in-cabinet storage solutions to house your toaster, waste bins, cleaning supplies, and oversized cookware.

 $\mathsf{A}.\,\textbf{Vertical lift door}\, \perp \mathsf{B}.\, \textbf{Waste basket cabinet}$ with compost bin | C. Pull-out tray divider |  $\hbox{\tt D. Multi-level spice rack kit } \hbox{\tt I. E. Smart sink base}$ **cabinet** with door organizers and sink mat















### CUSTOM **CHOICES**

### Yorktowne.



### **ISLANDS**

Be big and bold or be integrated and comfortable. Kitchen islands can be a beautiful, functional space to prepare your meal or an expansive setting to serve it. From breakfast bars to meal creation stations, kitchen islands are versatile enough to do it all.

A. Island with X-end column | B. Island with Chi mullion | C. Island with open shelving | D. Island with shiplap and built-in seating











#### WOOD HOODS

Create a focal point that fits right into your kitchen design with custom wood exhaust hoods that are as functional as they are beautiful.

A. **Alcove wood hood** | B. Custom wood hood | C. Curved hood | D. Square hood with plain front | E. Box hood | F. Component wood hood

Not shown: Ask about our taper