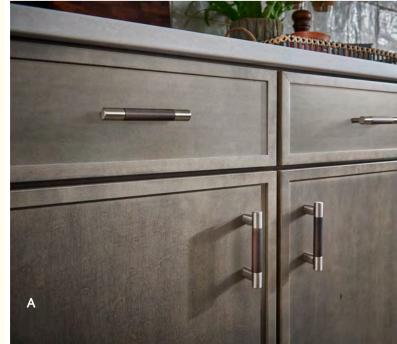

THIS ROOM: (Iconic) **Blaine** in Dockside on maple and Perfect Storm Classic with hiking companion Luna | A. **Dockside** finish | B. Island end with **X-end columns** 

#### SHADES OF EARTH

With its rich gray-brown hue, Dockside enhances any room. And just like your favorite riverside spot to enjoy a cup of coffee, this finish lends itself to a comfortable, natural environment.