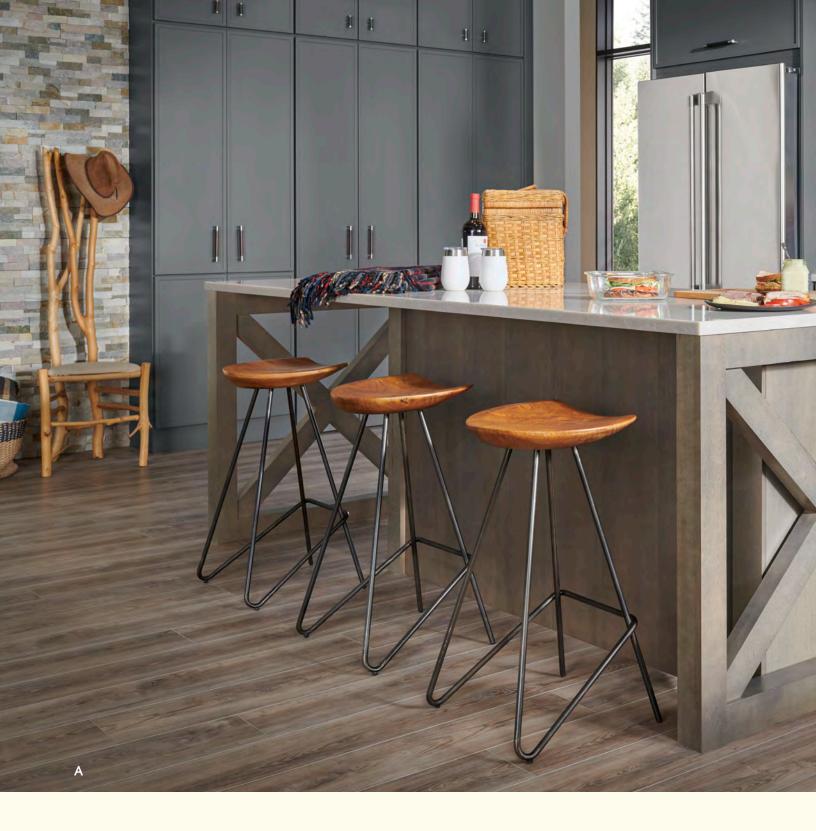

t of toe kick space. Even a heavy stand mixer is easy to access on its own specialized lifting shelf.

A. Pull-out spice rack with decorative leg | B. Pull-out mixer shelf | C. Charging drawer | D. Wood drawer organizer tray | E. Toe kick drawer | F. Blind corner cabinet with pull-out storage







### THERE'S A PLACE FOR THAT

Personalize your Yorktowne kitchen with in-cabinet storage solutions to house your toaster, waste bins, cleaning supplies, and oversized cookware.

 $\mathsf{A}.\,\textbf{Vertical lift door}\, \perp \mathsf{B}.\, \textbf{Waste basket cabinet}$ with compost bin | C. Pull-out tray divider |  $\hbox{\tt D. Multi-level spice rack kit } \hbox{\tt I. E. Smart sink base}$ **cabinet** with door organizers and sink mat















### CUSTOM **CHOICES**

### Yorktowne.



### **ISLANDS**

Be big and bold or be integrated and comfortable. Kitchen islands can be a beautiful, functional space to prepare your meal or an expansive setting to serve it. From breakfast bars to meal creation stations, kitchen islands are versatile enough to do it all.

A. Island with X-end column | B. Island with Chi mullion | C. Island with open shelving | D. Island with shiplap and built-in seating











#### WOOD HOODS

Create a focal point that fits right into your kitchen design with custom wood exhaust hoods that are as functional as they are beautiful.

A. **Alcove wood hood** | B. Custom wood hood | C. Curved hood | D. Square hood with plain front | E. Box hood | F. Component wood hood

Not shown: Ask about our tapered hood, plain or with shiplap







### OTHER AREA