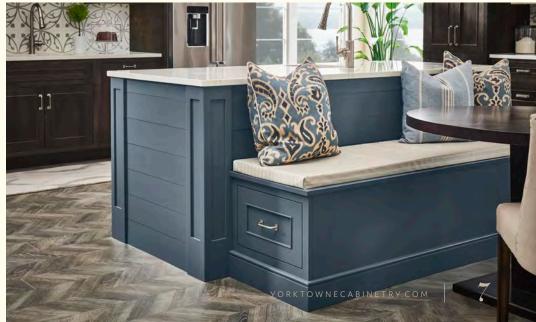

### **ISLANDS**

Be big and bold or be integrated and comfortable. Kitchen islands can be a beautiful, functional space to prepare your meal or an expansive setting to serve it. From breakfast bars to meal creation stations, kitchen islands are versatile enough to do it all.

A. Island with X-end column | B. Island with Chi mullion | C. Island with open shelving | D. Island with shiplap and built-in seating