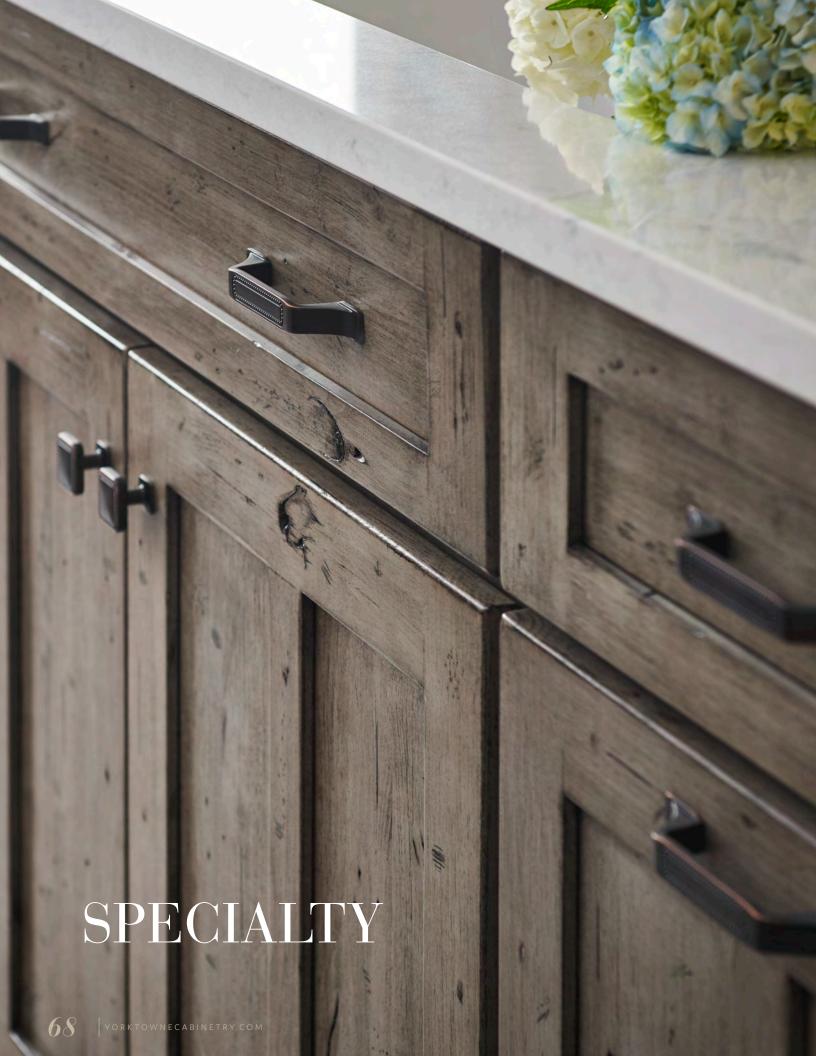

### APPALOOSA COLLECTION

Evoking the one-of-a-kind markings of the spirited American Appaloosa, these four distinctive finishes are sanded, distressed, and glazed by hand to give each piece a naturally timeworn look. From soft, white Dove and rich, gray Peppered Appaloosa to cool Silver and warm Buckskin, the Appaloosa Collection adds authentic rustic texture to your design.

### HEIRLOOM DISTRESSING

Glaze and Highlight paint that is artfully sanded through for a worn heirloom look.

### ANTIQUE DISTRESSING

Adds distressing for a subtly aged look:

- · Dents
- · Softly sanded corners
- · Glaze hang-up

### LEGACY DISTRESSING

Includes Antique Distressing plus the following features for a more robust aged look:

- $\cdot \, \text{Knife splits} \\$
- · Worm holes
- · Chisel marks
- · Rasping
- Cowtailing