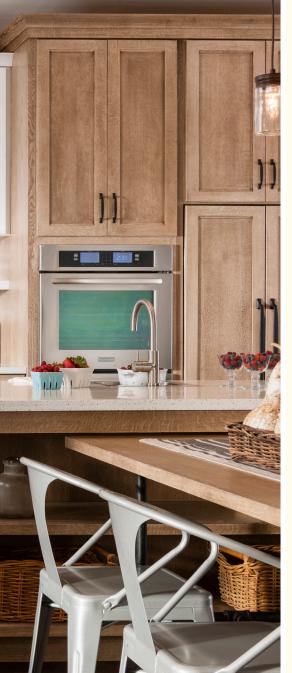

Custom appliance panels conceal drawer refrigeration on the wet bar for a seamless, timeless look.

style an on-trend twist with warm gray Macchiato paint in place of traditional white.

THIS KITCHEN: (Iconic) Salinger with Flat Panel in Macchiato Classic, Eagle Rock Sable Glaze and Highlight on cherry, and desk in a Finish Select color; **Salinger** with Reverse Raised Panel in maple Peppered Appaloosa | A. **Seedy** glass inserts | B. Specialty finish, Peppered Appaloosa | C. Desk in a Finish Select color | D. Island with open shelving