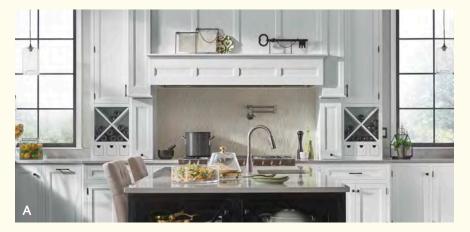

## LOGAN

An iconic center island can draw a crowd and set the stage for creating lasting memories. Pop bottles, serve hors d'oeuvres, and display your most prized wine all in the same distinguished space.

THIS KITCHEN: (Iconic) Logan with Flat Panel in Irish Crème Classic and Smoke on cherry; with Catania brushed stainless steel with vertical reeded glass

THIS KITCHEN: (Iconic) Millgate with Flat Panel in Cobblestone on quartersawn oak | 1 A. Island in Shale on quartersawn oak