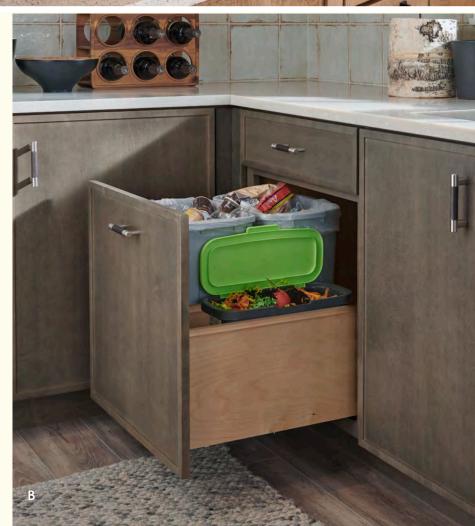

A. Pull-out with canisters and knife block

B. Cookware organizer

### THERE'S A PLACE FOR THAT

Personalize your Yorktowne kitchen with in-cabinet storage solutions to house your toaster, waste bins, cleaning supplies, and oversized cookware.

 $\mathsf{A}.\,\textbf{Vertical lift door}\, \perp \mathsf{B}.\, \textbf{Waste basket cabinet}$ with compost bin | C. Pull-out tray divider |  $\hbox{\tt D. Multi-level spice rack kit } \hbox{\tt I. E. Smart sink base}$ **cabinet** with door organizers and sink mat