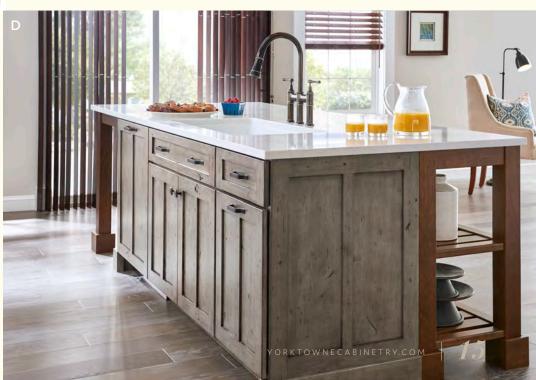

ger with Flat Panel in Macchiato Classic, Eagle Rock Sable Glaze and Highlight on cherry, and desk in a Finish Select color; **Salinger** with Reverse Raised Panel in maple Peppered Appaloosa | A. **Seedy** glass inserts | B. Specialty finish, Peppered Appaloosa | C. Desk in a Finish Select color | D. Island with open shelving







## SALINGER

Gather family and friends with pride in the rich, traditional style of your Salinger kitchen. Distressed finishes intertwine with warm wood tones, creating an inviting space where meals become lasting memories.

### CONTINUOUS STYLE PRACTICAL FUNCTION



Reflect your unique personal style with our custom color-matching option. A fun family heirloom like Grandma's one-ofa-kind blue trunk can be the inspiration for an eye-catching statement piece.





host a crowd, and an extended table combines preparation and dining to make your everyday meals convenient. Accents of oiled bronze add character to the sun-soaked feel of our Cottage White and Cappuccino finishes.



THIS KITCHEN: (Iconic) Brockton with Flat Panel in Cappuccino and Cottage White Sheer on quartersawn oak with Bellagio oil-rubbed bronze and Frosted glass | A. Island with open shelving and metal doors | B. Bellagio oil-rubbed bronze metal **lift and stay door**. 1 C. **Horizontal Reeded** glass inserts 1 D. Entertainment center is (Iconic) **Rigby** with Reverse Raised Panel in Cottage White with Dry Brush on maple







## **BROCKTON**

As you create an inviting home where hosting friends and family is effortless, Brockton gives you the clean, airy look that will form