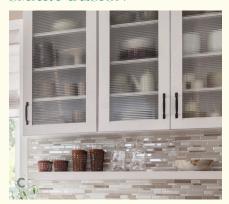

THIS KITCHEN: (Iconic) **Shaw** with Flat Panel in Carriage Black Classic and **Clear glass** inserts 1 A. Shiplap panels in Sea Salt Classic and Clear glass inserts | B. Decorative leg | C. Floating shelf with Salon corbel