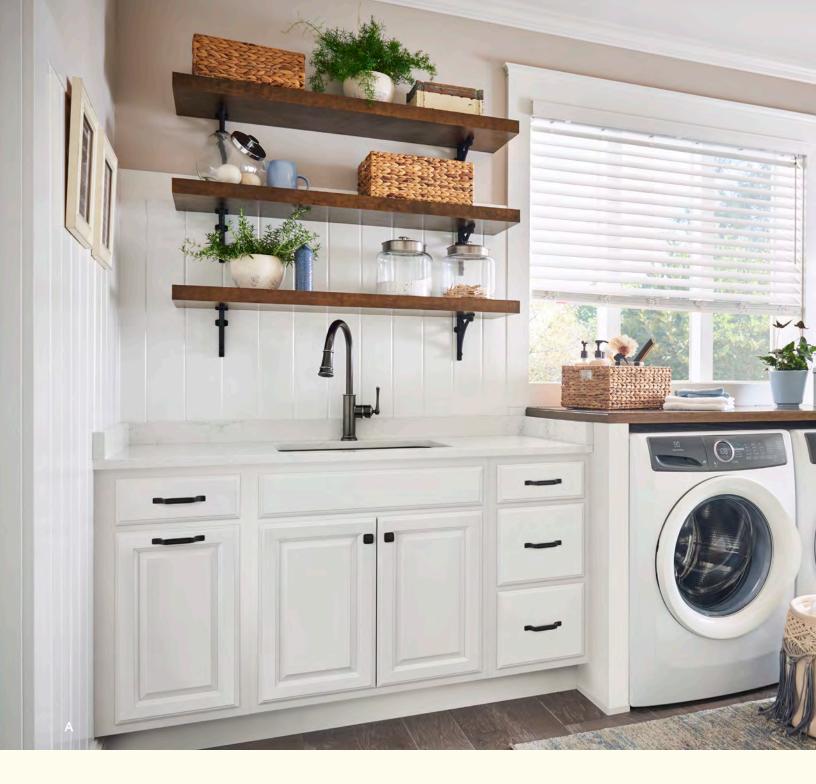

## **EVELYN**

Cleaning up after a full day of family activities calls for an open, organized space. Create a laundry room where even chores seem cheery with beaded panels and a brisk white finish.

THIS ROOM: (Classic) **Evelyn** in White thermofoil

A. Laundry area: (Classic) **Clayton** in White Icing Classic and Eagle Rock on cherry | B. Boot bench