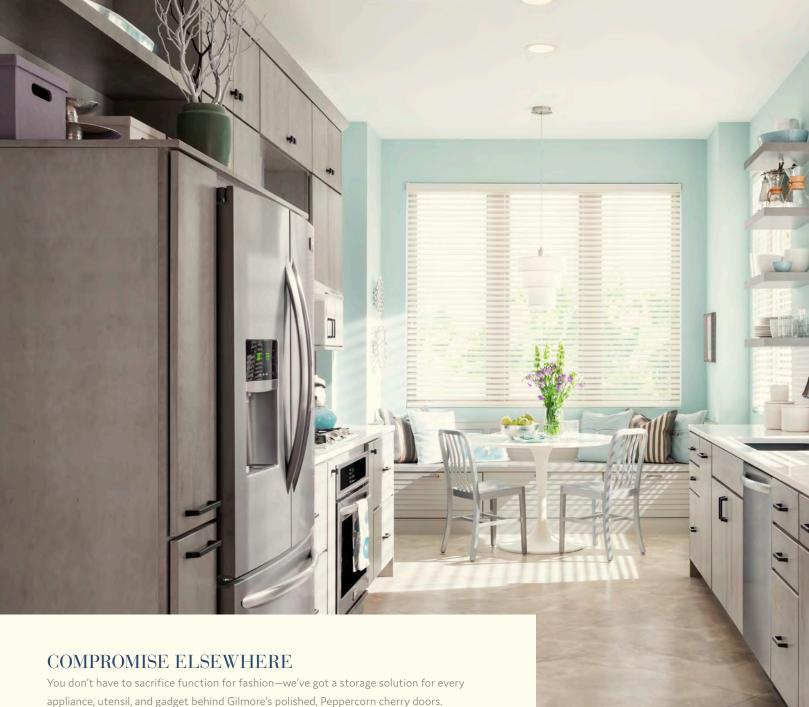

#### SIMPLE ELEMENTS SMART DESIGN

We love the dramatic layered effect created by combining decorative glass and open shelving.

appliance, utensil, and gadget behind Gilmore's polished, Peppercorn cherry doors.

THIS KITCHEN: (Iconic) **Gilmore** in Peppercorn on cherry; **Montego** in Irish Crème Classic I  $\textbf{Bellagio} \ oil-rubbed \ bronze \ with \ \textbf{Frosted} \ glass \ inserts \ I \ A. \ \textbf{Vertical lift door appliance garage} \ I$ B. **Smart storage cabinet** (with door organizers, roll-out trays, tray divider and shelving) I

C. Floating shelves | D. Tiered drawer storage | E. Built-in bar