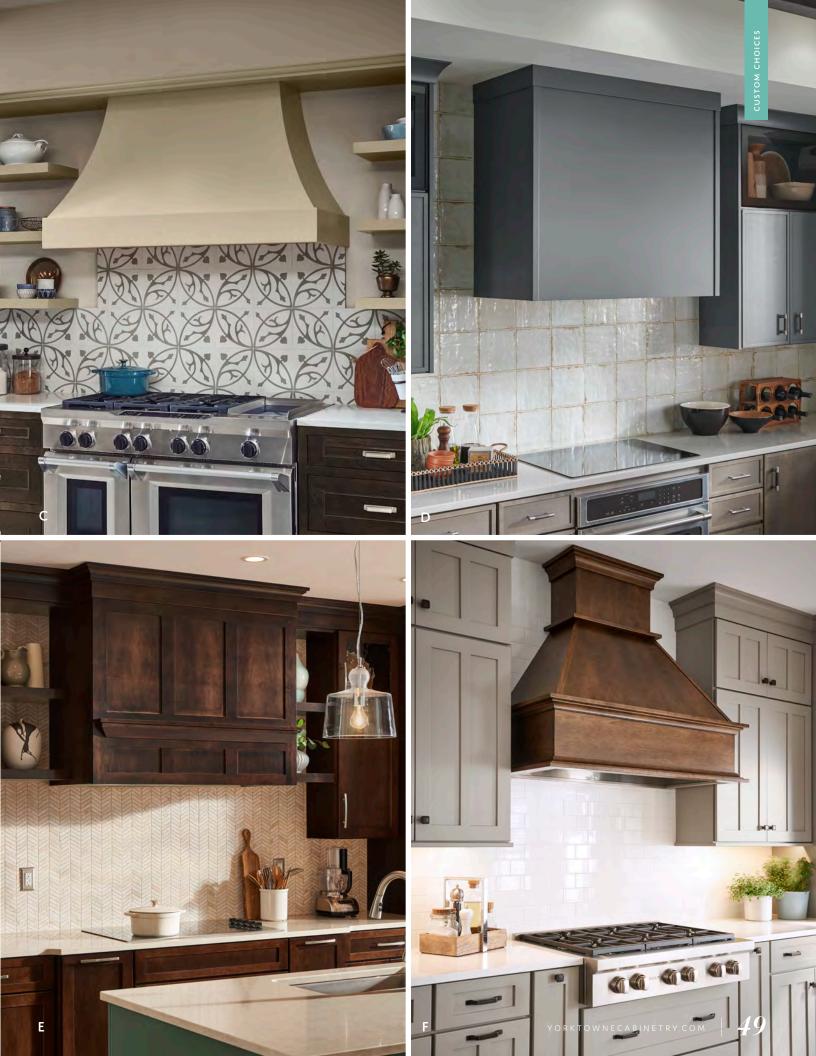

#### WOOD HOODS

Create a focal point that fits right into your kitchen design with custom wood exhaust hoods that are as functional as they are beautiful.

A. **Alcove wood hood** | B. Custom wood hood | C. Curved hood | D. Square hood with plain front | E. Box hood | F. Component wood hood

Not shown: Ask about our tapered hood, plain or with shiplap