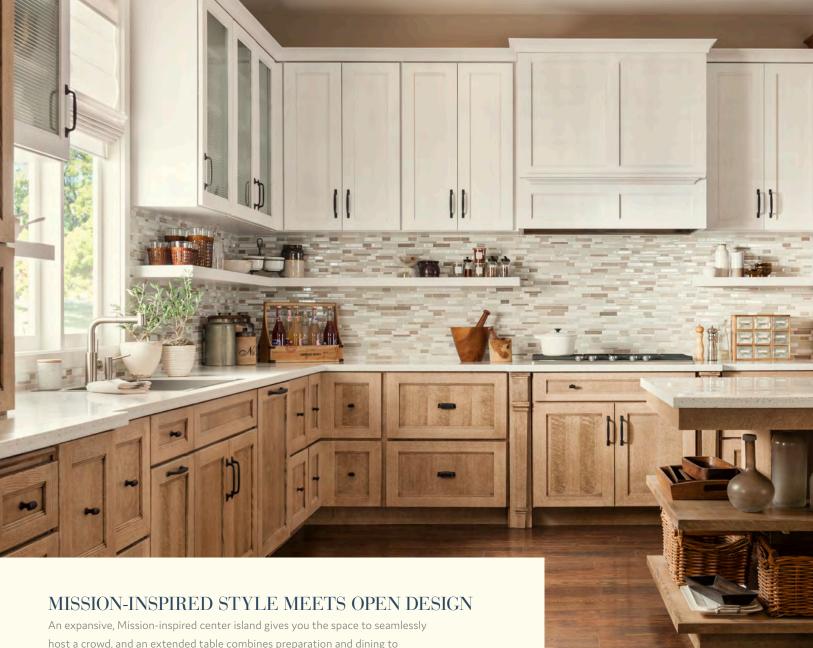

host a crowd, and an extended table combines preparation and dining to make your everyday meals convenient. Accents of oiled bronze add character to the sun-soaked feel of our Cottage White and Cappuccino finishes.