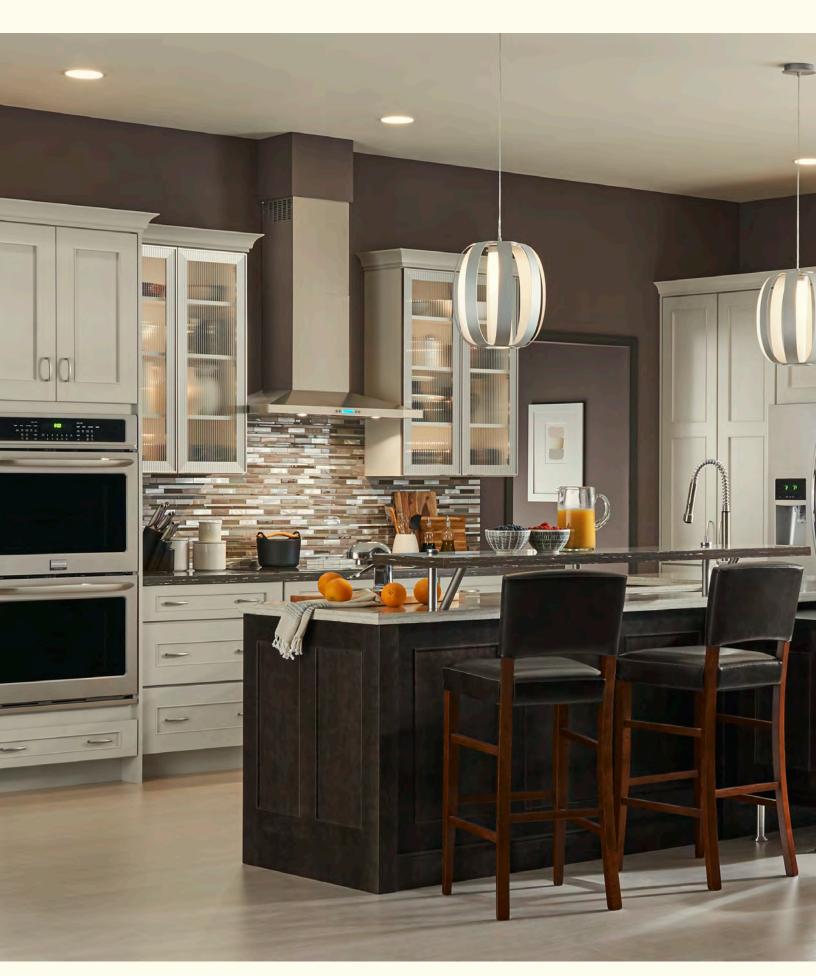

## LOGAN

After a day out on the lake, enjoy a home-cooked family meal made with home-grown ingredients in a serene, airy kitchen with a waterfront-inspired color palette of sandy Safari and beachy blue Gale.

#### BLUE TIDE RISING

Aquatic, appealing Gale offers a splash of color that complements both rich wood stains and soft neutral paints. And this island is more than just an accent piece: organized storage for knives, pots and pans, and dry goods make it a fully-equipped cooking station.