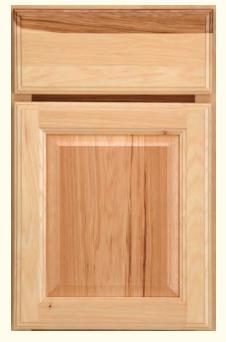

### HISTORIC SERIES

CORSICA Sea Salt Classic

BURBANK Gray Owl Classic

 $\underset{\text{Greystone on quartersawn oak}}{\text{OSLO}}$ 

LOGAN
Bay Leaf Classic

BROCKTON
Tidal Classic

BELFAST Chai Latte Classic

AMORY
Gazelle Classic

ROCHELLE Irish Créme Classic

Magnolia Classic

LEXINGTON Eucalyptus Classic

WHEATON
Earl Grey Classic

BRENTFORD

Eagle Rock on cherry

### ICONIC SERIES

WHEATON
Flat Panel in Macchiato Pewter
Highlight

ROCHELLE
Flat Panel in Smoke Ebony Glaze
& Highlight on cherry

DEARBORN
Raised Panel in Earl Grey Ebony
Highlight

CROWLEY
Raised Panel in Dusk Classic

RIGBY
Flat Panel in French Roast Sable
Highlight on hickory

BROCKTON
Flat Panel in Spanish Paprika Classic

BLAINE in Hearth on cherry

 $\begin{array}{c} VERA \\ \text{Raised Panel in Eagle Rock Sable} \\ \text{Glaze \& Highlight on maple} \end{array}$ 

Safari Classic

HIGGINS
Raised Panel in Peppered
Appaloosa on maple

SHAW Flat Panel in Magnolia Classic

### CLASSIC SERIES

FILLMORE Natural on hickory

CALHOUN
Peppercorn on cherry

CLAYTON Onyx on oak

FREEMO Walnut on oak

HENNING
Frappe Classic

STILLWATER
Sea Salt Classic

LANSING Smoke Ebony Highlight on hickory

COURTLAND White Icing Classic

Irish Créme Classic

**JENNINGS** Ginger Snap on cherry

**LENNON** Harbor Mist Sheer on maple

**ANDOVER** White thermofoil