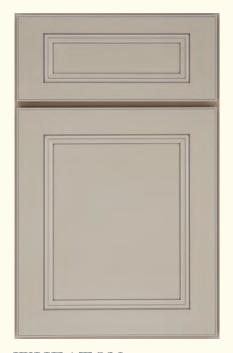

### ICONIC SERIES

WHEATON
Flat Panel in Macchiato Pewter
Highlight

ROCHELLE
Flat Panel in Smoke Ebony Glaze
& Highlight on cherry

DEARBORN
Raised Panel in Earl Grey Ebony
Highlight

CROWLEY
Raised Panel in Dusk Classic