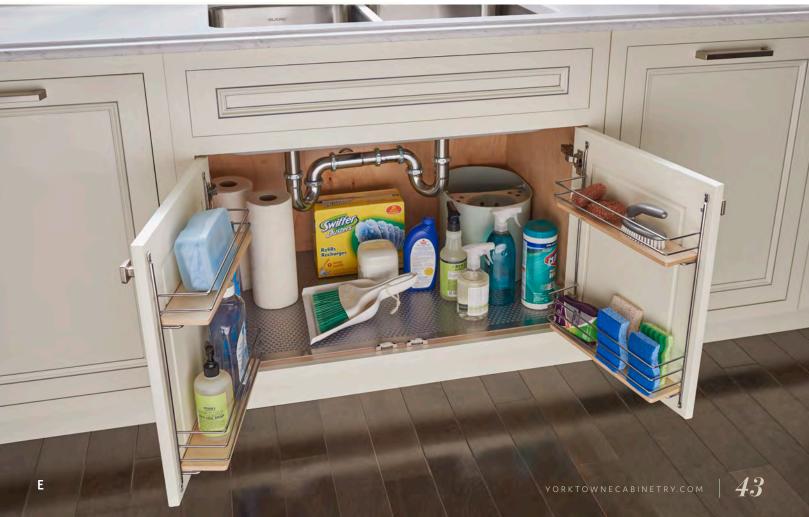

### THERE'S A PLACE FOR THAT

Personalize your Yorktowne kitchen with in-cabinet storage solutions to house your toaster, waste bins, cleaning supplies, and oversized cookware.

 $\mathsf{A}.\,\textbf{Vertical lift door}\, \perp \mathsf{B}.\, \textbf{Waste basket cabinet}$ with compost bin | C. Pull-out tray divider |  $\hbox{\tt D. Multi-level spice rack kit } \hbox{\tt I. E. Smart sink base}$ **cabinet** with door organizers and sink mat