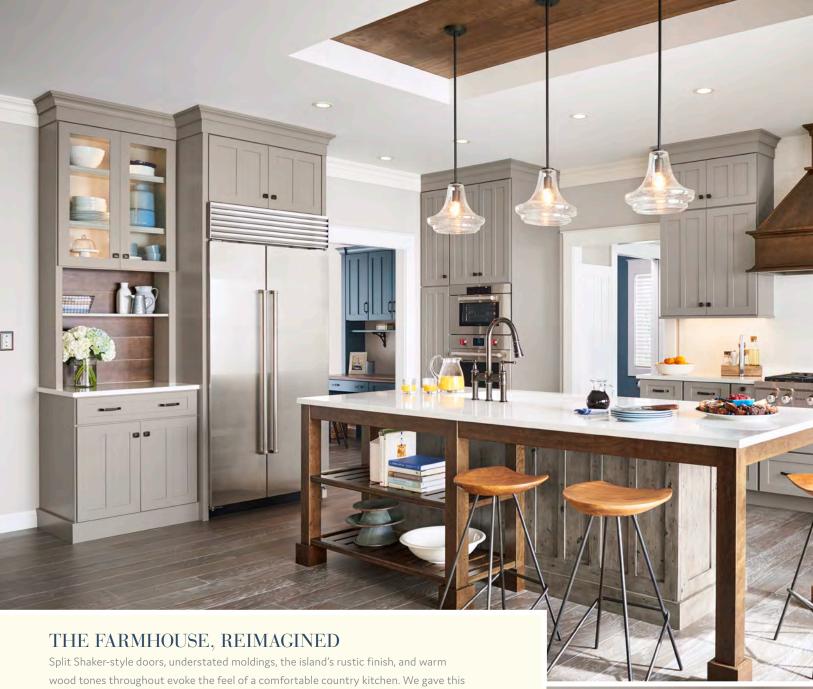

Inspired by the cozy and hardworking kitchens of American farm families, we chose classic Shaker-look Wells doors in warm French Roast for this kitchen. The bold finish complements rustic ceiling beams, and subtle shiplap on the dual islands and hood add texture and detail. To keep the room feeling clean and bright, we added crisp White Icing as well as mirror and glass door inserts to catch the light. Practical wrought iron hardware and light fixtures ground the design.

THIS KITCHEN: (Iconic) **Wells** with Flat Panel in White Icing Classic and **Wells** with Reverse Raised Panel in French Roast on maple | A. **Patina mirror** inserts | B. Functional end with **Clear** glass insert | C. Custom drawer base | D. Deluxe end; custom planked back; custom drawer base

## WELLS

With an open layout and two islands, there's plenty of room to mix up your signature pesto while the whole family constructs personal pizza pies.