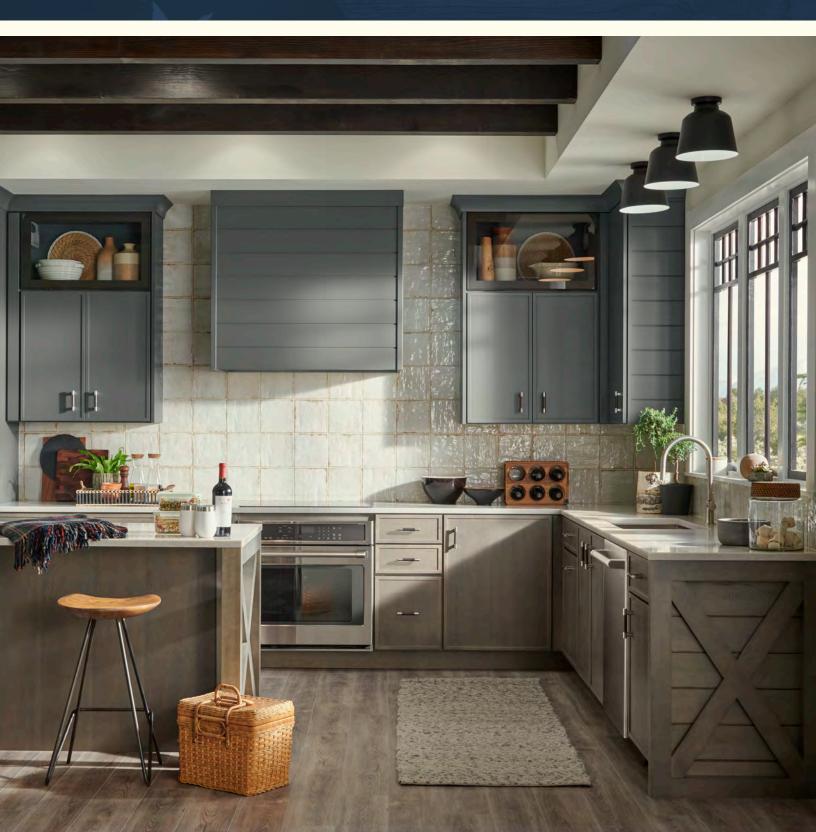

## ROOM GALLERY

feel. The design is grounded by an earth-toned palette of blue, beige, and brown and organic elements such as the driftwood-inspired flooring and exposed wood beams.

THIS KITCHEN: (Historic) **Logan** in Smoke on cherry, and Gale Classic and Safari Classic I

## LOGAN

After a day out on the lake, enjoy a home-cooked family meal made with home-grown ingredients in a serene, airy kitchen with a waterfront-inspired color palette of sandy Safari and beachy blue Gale.

#### BLUE TIDE RISING

Aquatic, appealing Gale offers a splash of color that complements both rich wood stains and soft neutral paints. And this island is more than just an accent piece: organized storage for knives, pots and pans, and dry goods make it a fully-equipped cooking station.