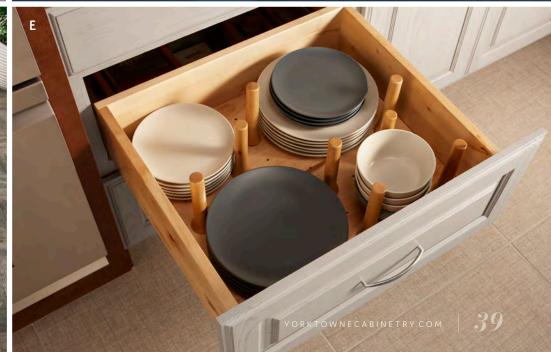

#### A HOME FOR EVERYTHING

Find a home for every dish, appliance, and kitchen utensil so you can spend more time baking your famous banana bread and less time searching for the blender.

A. Walk through pantry – doors open | B. Walk through pantry – doors closed | C. Knife block insert | D. Two-drawer base with installed bin storage | E. Adjustable pegboard inserts fit your dishware