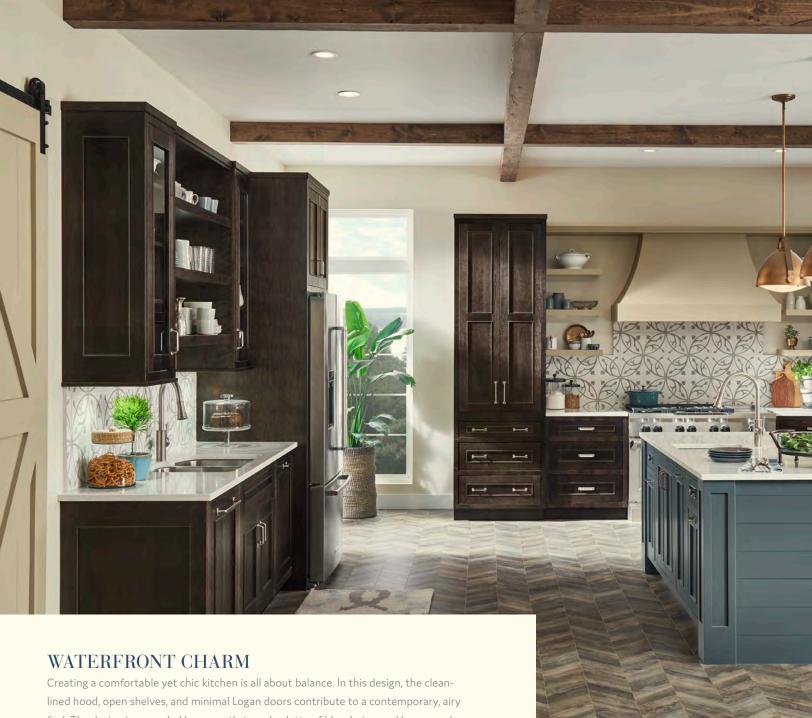

## ROOM GALLERY

feel. The design is grounded by an earth-toned palette of blue, beige, and brown and organic elements such as the driftwood-inspired flooring and exposed wood beams.

THIS KITCHEN: (Historic) **Logan** in Smoke on cherry, and Gale Classic and Safari Classic I