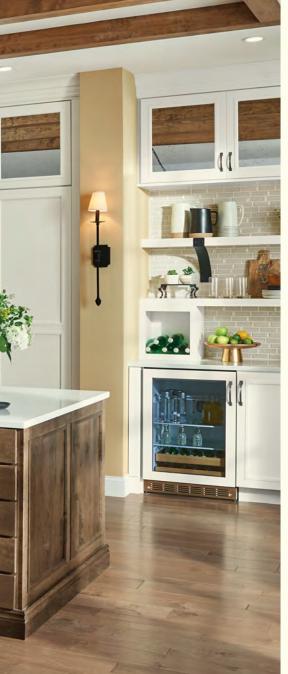

## LOGAN

After a day out on the lake, enjoy a home-cooked family meal made with home-grown ingredients in a serene, airy kitchen with a waterfront-inspired color palette of sandy Safari and beachy blue Gale.

#### BLUE TIDE RISING

Aquatic, appealing Gale offers a splash of color that complements both rich wood stains and soft neutral paints. And this island is more than just an accent piece: organized storage for knives, pots and pans, and dry goods make it a fully-equipped cooking station.