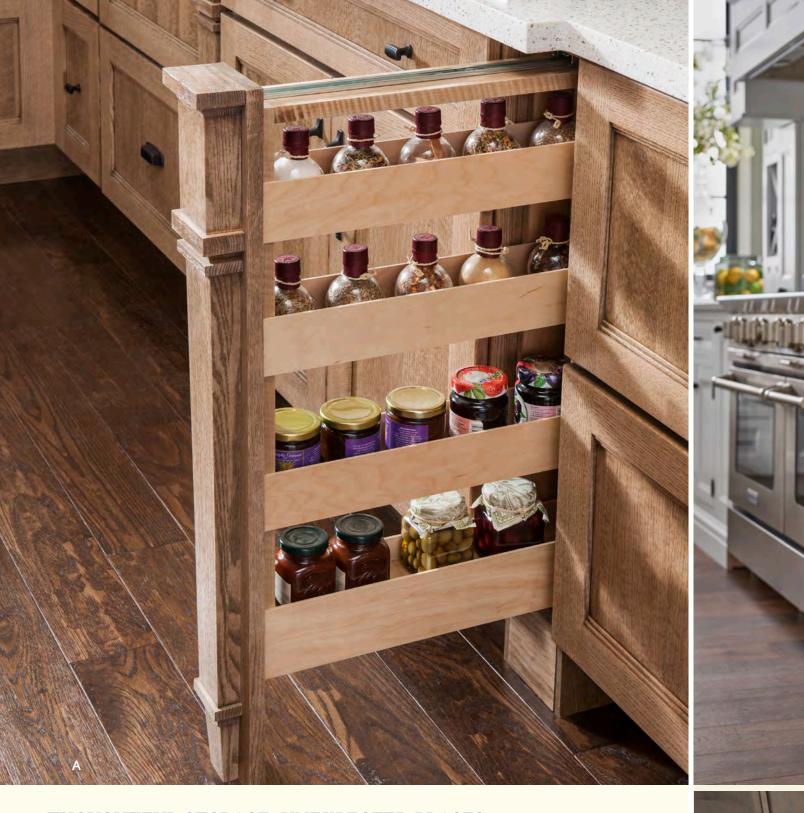

#### THOUGHTFUL STORAGE. UNEXPECTED PLACES.

Maximize your kitchen space by utilizing areas you may not have even thought about—five inches is all it takes to tuck a full spice rack behind a furniture leg! Custom fit drawer organizers and pull-out counter storage make the most of every nook and cranny, and a secret drawer for trays and pans makes the most of toe kick space. Even a heavy stand mixer is easy to access on its own specialized lifting shelf.

A. Pull-out spice rack with decorative leg | B. Pull-out mixer shelf | C. Charging drawer | D. Wood drawer organizer tray | E. Toe kick drawer | F. Blind corner cabinet with pull-out storage