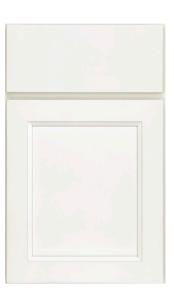

## CLASSIC STYLE

Our most popular styles are on sale! These five flat panel doors offer an updated twist on the timeless Shaker look with subtle details. Choose from a fashion-forward selection of nine wood stains and thirteen on-trend neutral paints for a space that's always in style.

CALHOUN Peppercorn on cherry available in cherry, maple

HENNING Ginger Snap on cherry available in cherry, maple, MDF

FILLMORE Espresso on cherry available in cherry, maple

LANSING Eucalyptus Classic available in cherry, maple, MDF