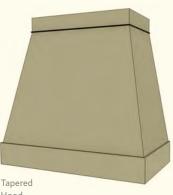

# HOODS *at the* HELM

We're adding more choices for your kitchen design: the curved hood with either a wood or stainless mantel and the tapered hood with either a shiplap or plain face. The simpler design of these versatile hoods make them a clean-lined accent for any kitchen. Wood hoods are a striking centerpiece for one of the main kitchen command points—the stovetop.

Curved Hood (Wood Mantel) Tapered Hood (Shiplap)

Hood (Plain)