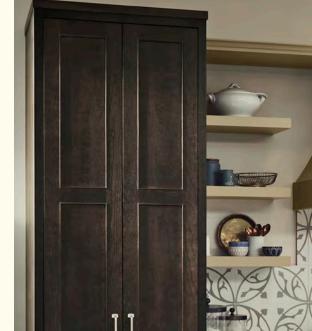

# HIDDEN TREASURE

Create a secret walk-in pantry with this design—it mimics the appearance of a classic tall pantry cabinet. Integrating the closet entrance within cabinetry is both trend-forward and innovative; it streamlines the look of the design and adds a polished, custom feel.