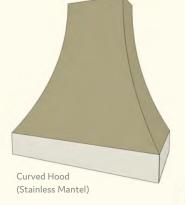

#### CURVED HOOD

We love how the curves of this minimalist hood add softness and the open shelves add to the open feel.

In contrast, choosing a bold color like Sumac makes a striking statement.

# HOODS *at the* HELM

We're adding more choices for your kitchen design: the curved hood with either a wood or stainless mantel and the tapered hood with either a shiplap or plain face. The simpler design of these versatile hoods make them a clean-lined accent for any kitchen. Wood hoods are a striking centerpiece for one of the main kitchen command points—the stovetop.

Curved Hood (Wood Mantel) Tapered Hood (Shiplap)

Hood (Plain)