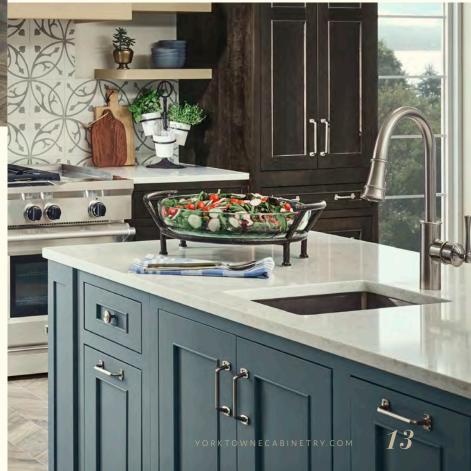

## COLOR AHOY!

We love adding personalized pizazz to the kitchen with a unique color choice for the center island.

Small details can make all the difference. Using understated Safari keeps the kitchen neutral.

## **Q** NEUTRALS ON DECK

Safari isn't the only new beige neutral we introduced this year—take a look at Buff, Fauna, Sandpiper, and Gazelle in your Finish Folio: Paint Edition.