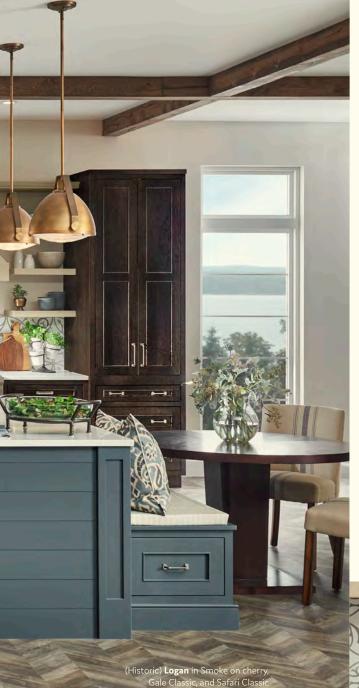

(Historic) **Logan** in Smoke on cherry and Gale Classic

(Historic) Logan in Smoke on cherry, Gale Classic, and Safari Classic

# WAVES OF COLOR

A vibrant trend tide is rising: colorful cabinetry. Color uniquely expresses personality, emotion, mood, and more, and with dozens of choices, there's something for everyone. Set sail on a voyage of discovery through a sea of spectacular colors.

# LAKESIDE MODERN

2000

-

5-2

After a day on the water, a palette of nature-inspired hues and a clean-lined design offers welcome serenity.

Brighten up your design with our brand new lighting options. Include flexible LED light strips where you need a burst of light, or add motion-activated door and drawer sensors into an important cabinet.