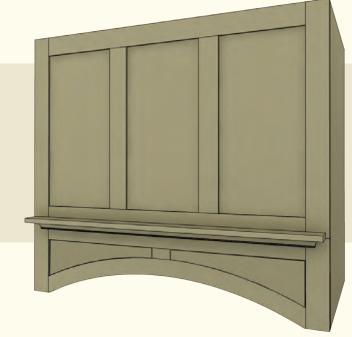

#### CURVED HOOD

We love how the curves of this minimalist hood add softness and the open shelves add to the open feel.

In contrast, choosing a bold color like Sumac makes a striking statement.

# HOODS *at the* HELM

We're adding more choices for your kitchen design: the curved hood with either a wood or stainless mantel and the tapered hood with either a shiplap or plain face. The simpler design of these versatile hoods make them a clean-lined accent for any kitchen. Wood hoods are a striking centerpiece for one of the main kitchen command points—the stovetop.

Curved Hood (Wood Mantel) Tapered Hood (Shiplap)

Hood (Plain)