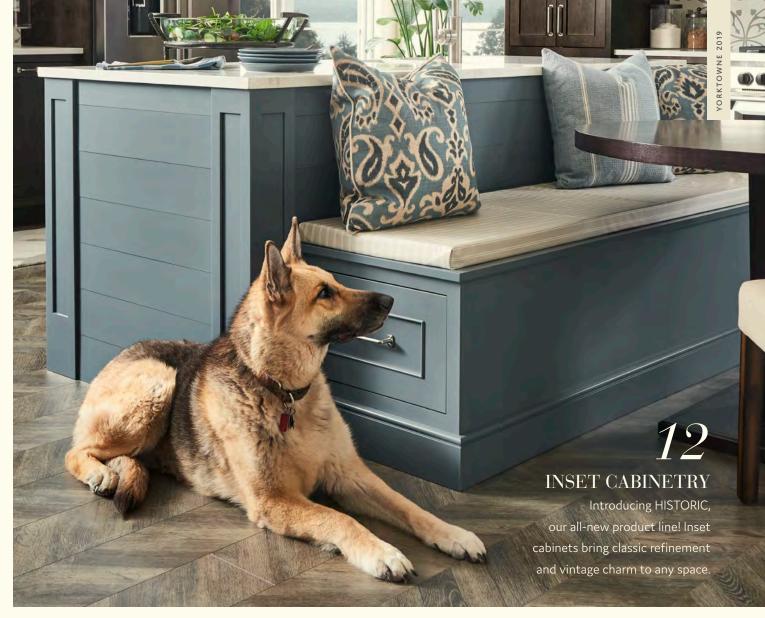

# *Historic's* MAIDEN VOYAGE

Recreate the cozy feel of vintage American kitchens with this timelessly elegant style. Introducing a full line of inset cabinets for every room in the home.

## INSET CABINETRY

You got a glimpse of inset cabinetry with our Bath Sanctuary launch last spring, now we're offering a full line. The Historic Series offers vintage elegance through a broad collection of styles that embody a classic heritage of style.