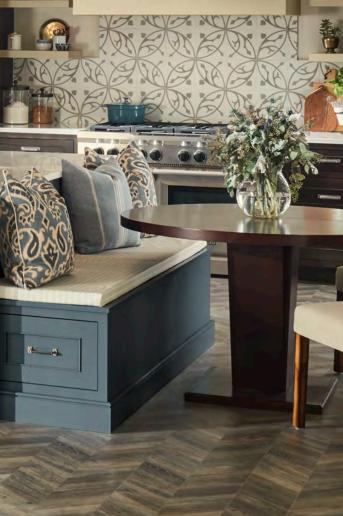

# LAKESIDE MODERN

2000

-

5-2

After a day on the water, a palette of nature-inspired hues and a clean-lined design offers welcome serenity.

Brighten up your design with our brand new lighting options. Include flexible LED light strips where you need a burst of light, or add motion-activated door and drawer sensors into an important cabinet.

SHIPLAP Add a layer of texture with shiplap panels, available in 8' and 10' lengths.