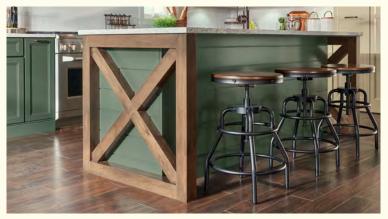

#### X MARKS THE SPOT

To bring some trend-forward Farmhouse flair to your design, add an X-panel end to the center island in a matching paint or contrasting stained finish.

(Iconic) **Belfast** with Flat Panel in Eucalyptus Classic and French Roast on knotty alder