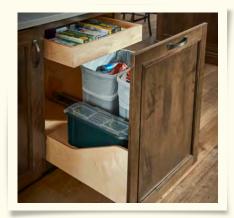

## WASTE BASKET CABINET WITH COMPOST BIN

Our new wider style mirrors a paneled dishwasher or other standard 24" base cabinet for a more symmetrical design. We're also offering three new configurations with a third container for compost or other storage, as well as a hidden drawer option for trash bags or food wrap.