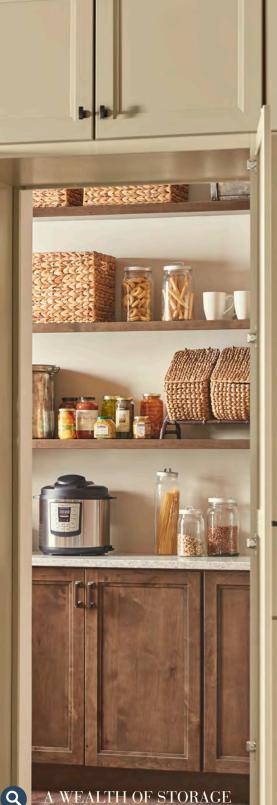

#### A WEALTH OF STORAGE

This isn't the only new organization accessory we updated! See your 2019 Iconic Specifications Manual or visit yorktownecabinetry.com/trending to explore our other new choices!

# HIDDEN TREASURE

Create a secret walk-in pantry with this design—it mimics the appearance of a classic tall pantry cabinet. Integrating the closet entrance within cabinetry is both trend-forward and innovative; it streamlines the look of the design and adds a polished, custom feel.