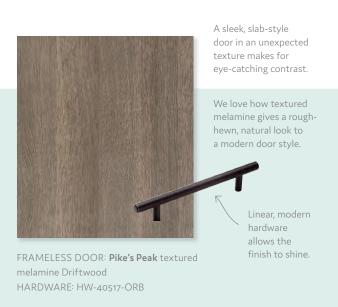

This understated flat panel door gives this cabinet casual appeal.

> Sleek handles keep this look simple and transitional.