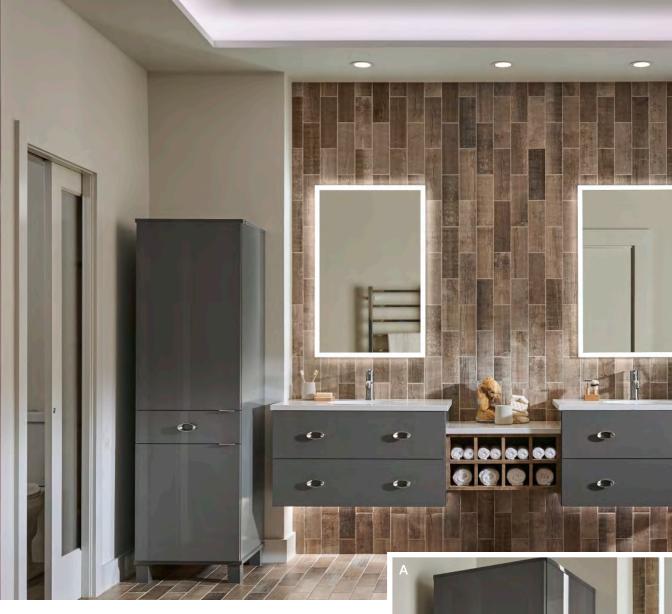

# ESTATE

After a lively tennis match with friends or a sailing excursion on your favorite lake, the quiet of home is a welcome comfort. The Estate Collection brings the peaceful elegance of a stately home to your bath.

# TIMELESS BEAUTY

Estate's profiled molding and valance are the perfect complement to beautiful architectural elements in the home, like the ornate crown molding in this space.

THIS SANCTUARY: Rochelle Flat Panel maple Sea Salt Classic I A. Glacier Glass Insert and Glass Shelves I B. Deluxe End

## ORNATE DETAILS, CLASSIC LUXE

Glass door inserts and shelves in the linen cabinets add shine to the space. We also added deluxe ends to all the cabinets to mirror the beautiful details of the door style and give them a more custom look.

# TAILORED TO YOUR SPACE

Every home is unique, but Estate's artistic **profiled top molding** and **arched toe kick valance** embellish any bath with classic distinction.