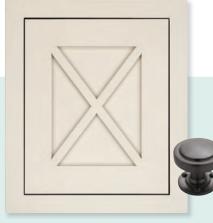

## FARMHOUSE CHIC

INSET DOOR: **Amory** maple Irish Créme Classic HARDWARE: HW-553710-GPH A striking X-mullion grid catches the eye.

Creamy white paint keeps this look warm and light.

No-nonsense hardware paired with the Amory door adds a light industrial touch.