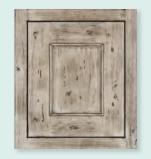

### WEATHERED CHARM

FULL OVERLAY DOOR: Mallory Reverse Raised Panel cherry Peppered Appaloosa HARDWARE: HW-29202-ORB Our Peppered Appaloosa finish gives authentic character with its handapplied distressing.