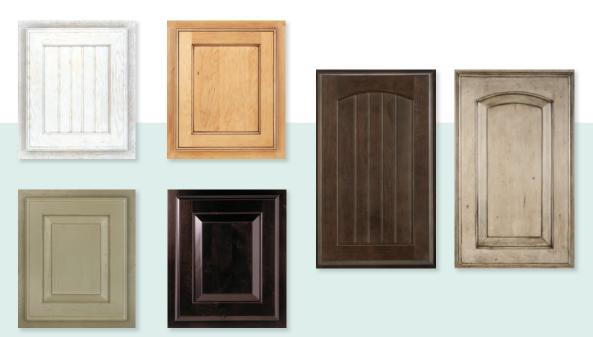

### SELECT YOUR STYLE.

Choose from **35** of our most popular **inset** and **full overlay door styles** in a multitude of wood and finish combinations. Here's just a few of the possibilities: see your Yorktowne designer for all options.

We give you a variety of options to create a furniture piece that is uniquely yours. Here are some ways we paired different configurations to achieve one-of-a-kind looks.