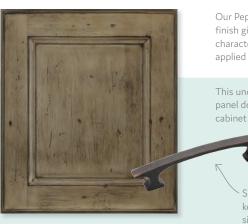

### WEATHERED CHARM

FULL OVERLAY DOOR: Mallory Reverse Raised Panel cherry Peppered Appaloosa HARDWARE: HW-29202-ORB Our Peppered Appaloosa finish gives authentic character with its handapplied distressing.