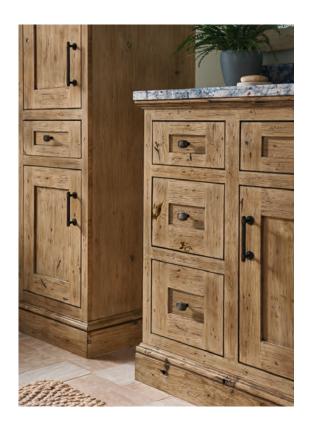

# RUSTIC SIMPLICITY

We brought the beauty of the outdoors inside with our distressed Buckskin Appaloosa finish paired with textured stone tile.

THIS SANCTUARY: Oslo (inset) knotty alder Buckskin Appaloosa | A. Floating Shelves | B. Drawer Organizer Tray | C. Sink Caddy