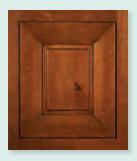

### REFINED RUSTIC

vanity's simple, straight legs.

Traditional hardware underscores the heirloom look of this vanity.

FULL OVERLAY DOOR: Colby Reverse Raised cherry Cappuccino Burnt Sienna Glaze and Highlight HARDWARE: HW-55220-ORB