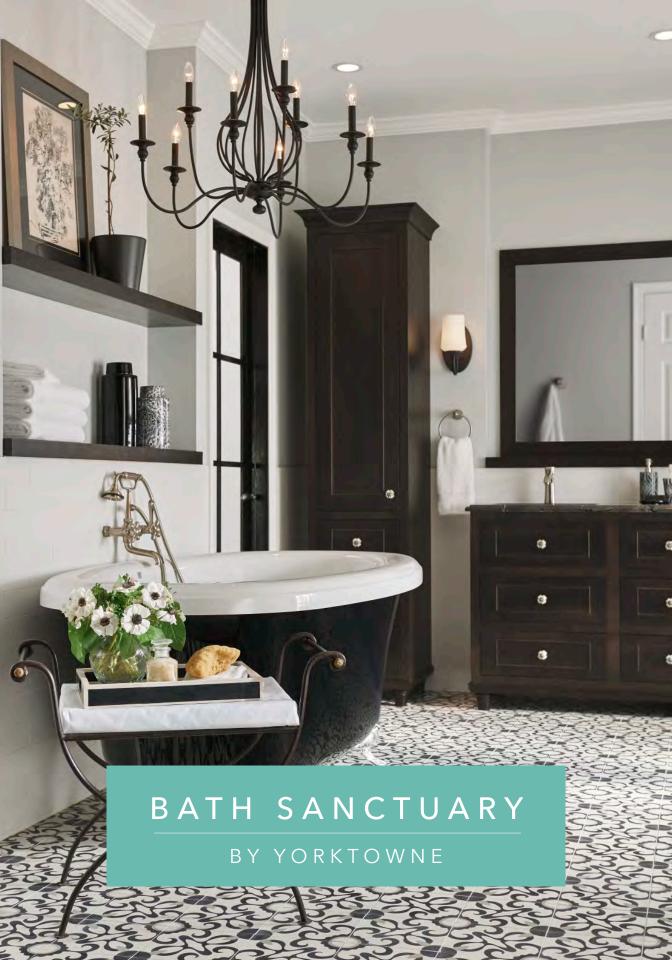

# ESTATE

After a lively tennis match with friends or a sailing excursion on your favorite lake, the quiet of home is a welcome comfort. The Estate Collection brings the peaceful elegance of a stately home to your bath.

# TIMELESS BEAUTY

Estate's profiled molding and valance are the perfect complement to beautiful architectural elements in the home, like the ornate crown molding in this space.

THIS SANCTUARY: Rochelle Flat Panel maple Sea Salt Classic I A. Glacier Glass Insert and Glass Shelves I B. Deluxe End

## ORNATE DETAILS, CLASSIC LUXE

Glass door inserts and shelves in the linen cabinets add shine to the space. We also added deluxe ends to all the cabinets to mirror the beautiful details of the door style and give them a more custom look.

# TAILORED TO YOUR SPACE

Every home is unique, but Estate's artistic **profiled top molding** and **arched toe kick valance** embellish any bath with classic distinction.