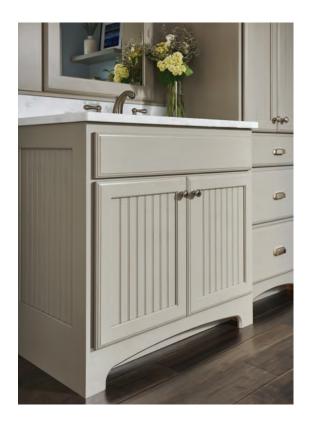

# QUAINT AND COZY

Warm Macchiato paint provides an updated twist on tradition when paired with beaded doors.

THIS SANCTUARY: **Higgins Beaded Panel** maple Harbor Mist Dry Brush | A. **Door Organization** | B. Custom Tub Surround

# BRING IT ALL TOGETHER

Extended stiles and matching paneling on the bathtub give this cabinetry a classic built-in look.