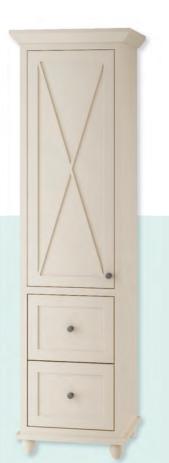

## FARMHOUSE CHIC

INSET DOOR: **Amory** maple Irish Créme Classic HARDWARE: HW-553710-GPH A striking X-mullion grid catches the eye.

Creamy white paint keeps this look warm and light.

No-nonsense hardware paired with the Amory door adds a light industrial touch.