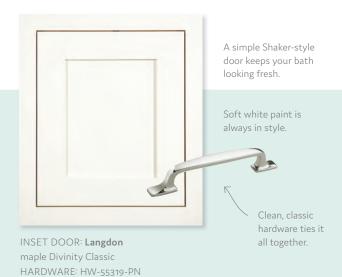

### SELECT YOUR STYLE.

Choose from **35** of our most popular **inset** and **full overlay door styles** in a multitude of wood and finish combinations. Here's just a few of the possibilities: see your Yorktowne designer for all options.