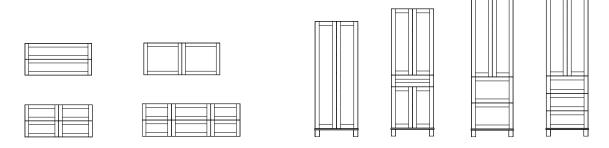

### SELECT YOUR CONFIGURATION.

Whether you opt for the simplicity of a **single sink base** or the elegance of **double drawer stacks**, Estate brings your bath timeless refinement.

## SELECT YOUR CONFIGURATION

Bungalow opens up a world of style possibilities to express your personal flair, whether you're looking for an ornate **double vanity** with **traditional furniture legs** or a simple **single sink** option with **straight legs** and a **slatted shelf.** 

### SELECT YOUR CONFIGURATION

Chalet's configuration options make room for all your bathroom essentials, whether you need lots of **drawer space** or simply a **single vanity** with plenty of **under-sink storage**.

## SELECT YOUR CONFIGURATION

Whether your dream bath calls for a small **single vanity** that looks like an upcycled nightstand or a large, **traditional linen** cabinet, Manor has a configuration to match

#### SELECT YOUR CONFIGURATION

A carefully engineered French cleat hanging system gives this collection its signature **floating look**—no matter what the size, it'll hang securely.

### SELECT YOUR CONFIGURATION

Eight classic configurations are the perfect starting point for a heritage home renovation.