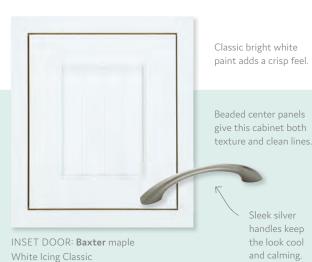

# TIMELESS BEAUTY

Estate's profiled molding and valance are the perfect complement to beautiful architectural elements in the home, like the ornate crown molding in this space.

THIS SANCTUARY: Rochelle Flat Panel maple Sea Salt Classic I A. Glacier Glass Insert and Glass Shelves I B. Deluxe End

## ORNATE DETAILS, CLASSIC LUXE

Glass door inserts and shelves in the linen cabinets add shine to the space. We also added deluxe ends to all the cabinets to mirror the beautiful details of the door style and give them a more custom look.