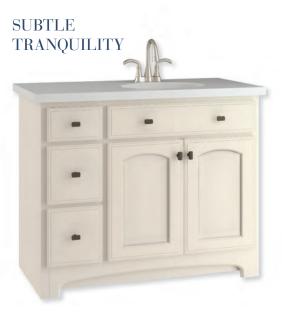

### SELECT YOUR CONFIGURATION.

Whether you opt for the simplicity of a **single sink base** or the elegance of **double drawer stacks**, Estate brings your bath timeless refinement.

## CLASSIC TRADITIONAL

A rich finish gives this vanity earthy dimension.