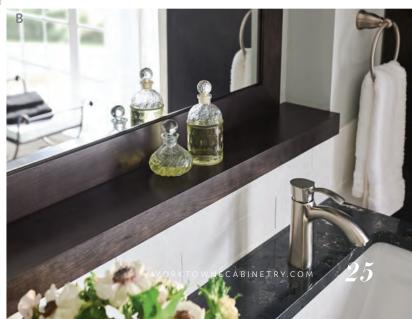

# MODERN WARMTH

Sleek acrylic slab doors in a serene gray give this bath a cool, Scandinavian feel.

THIS SANCTUARY:  ${\bf Gibson}$  acrylic Charcoal Gray  $\,$  I  $\,$  A. High Gloss Acrylic B.  ${\bf Wine}$  Cube Shelving and Under Cabinet Lighting

## HIGH TECH, HIGH STYLE

Keep your space neat as a pin with dedicated space for each item, and make sure you look as dashing and debonair as ever with integrated lighting behind the mirror and under the vanity.