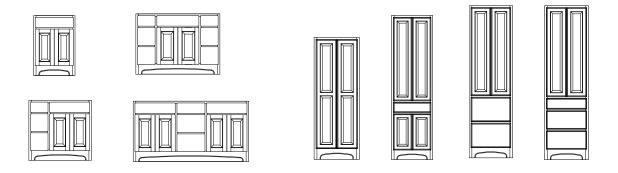

### SELECT YOUR CONFIGURATION.

Whether you opt for the simplicity of a **single sink base** or the elegance of **double drawer stacks**, Estate brings your bath timeless refinement.

### SELECT YOUR STYLE.

Choose from **35** of our most popular **inset** and **full overlay door styles** in a multitude of wood and finish combinations. Here's just a few of the possibilities: see your Yorktowne designer for all options.