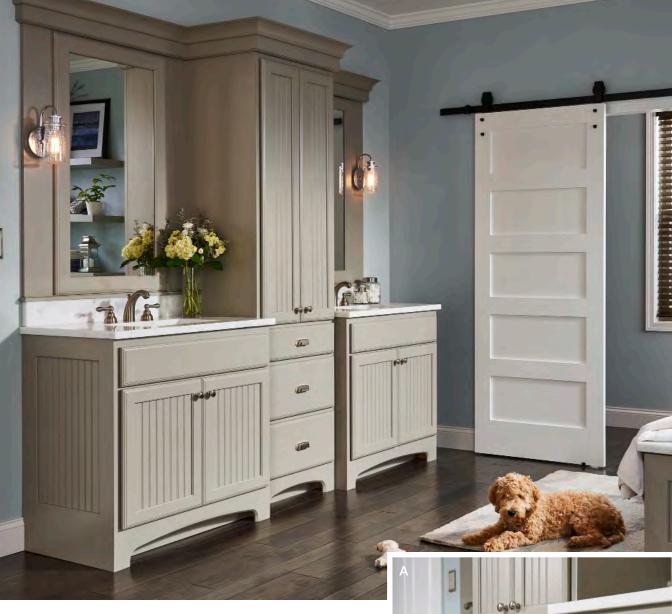

# QUAINT AND COZY

Warm Macchiato paint provides an updated twist on tradition when paired with beaded doors.

THIS SANCTUARY: **Higgins Beaded Panel** maple Harbor Mist Dry Brush | A. **Door Organization** | B. Custom Tub Surround

# BRING IT ALL TOGETHER

Extended stiles and matching paneling on the bathtub give this cabinetry a classic built-in look.

# TAILORED TO YOUR SPACE

Timeless half overlay doors and an **integrated toe kick valance** bring simple elegance to your home.