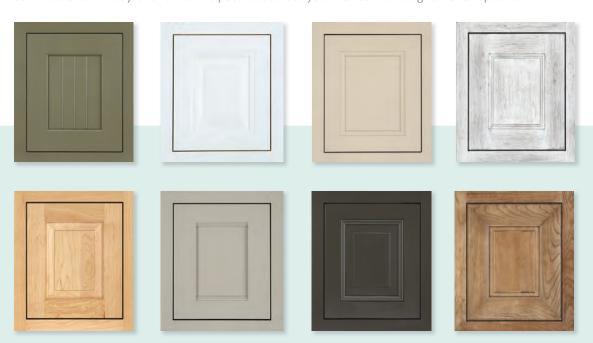

### SELECT YOUR STYLE.

Choose from **35** of our most popular **inset** and **full overlay door styles** in a multitude of wood and finish combinations. Here's just a few of the possibilities: see your Yorktowne designer for all options.

### SELECT YOUR STYLE

Choose from **35** of our most popular **inset** and **full overlay door styles** in a multitude of wood and finish combinations. Here's just a few of the possibilities: see your Yorktowne designer for all options.

#### SELECT YOUR STYLE

Choose from **18** of our most popular **inset door styles** in a multitude of wood and finish combinations. Here's just a few of the possibilities: see your Yorktowne designer for all options.

### SELECT YOUR STYLE

Choose from 17 of our most popular frameless door styles in a multitude of material and finish combinations. Here's just a few of the possibilities: see your Yorktowne designer for all options.

#### SELECT YOUR STYLE

Choose from our most popular **half overlay door styles** in a multitude of wood and finish combinations. Here's just a few of the possibilities: see your Yorktowne designer for all options.