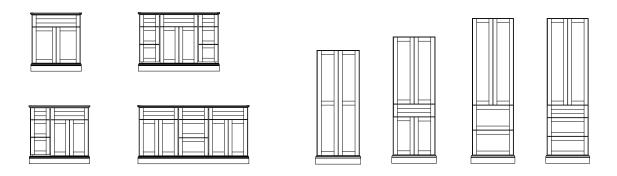

### SELECT YOUR CONFIGURATION.

Whether you opt for the simplicity of a **single sink base** or the elegance of **double drawer stacks**, Estate brings your bath timeless refinement.

## SELECT YOUR CONFIGURATION

Bungalow opens up a world of style possibilities to express your personal flair, whether you're looking for an ornate **double vanity** with **traditional furniture legs** or a simple **single sink** option with **straight legs** and a **slatted shelf.** 

### SELECT YOUR CONFIGURATION

Chalet's configuration options make room for all your bathroom essentials, whether you need lots of **drawer space** or simply a **single vanity** with plenty of **under-sink storage**.

## SELECT YOUR CONFIGURATION

Whether your dream bath calls for a small **single vanity** that looks like an upcycled nightstand or a large, **traditional linen** cabinet, Manor has a configuration to match

#### SELECT YOUR CONFIGURATION

A carefully engineered French cleat hanging system gives this collection its signature **floating look**—no matter what the size, it'll hang securely.

### SELECT YOUR CONFIGURATION

Eight classic configurations are the perfect starting point for a heritage home renovation.