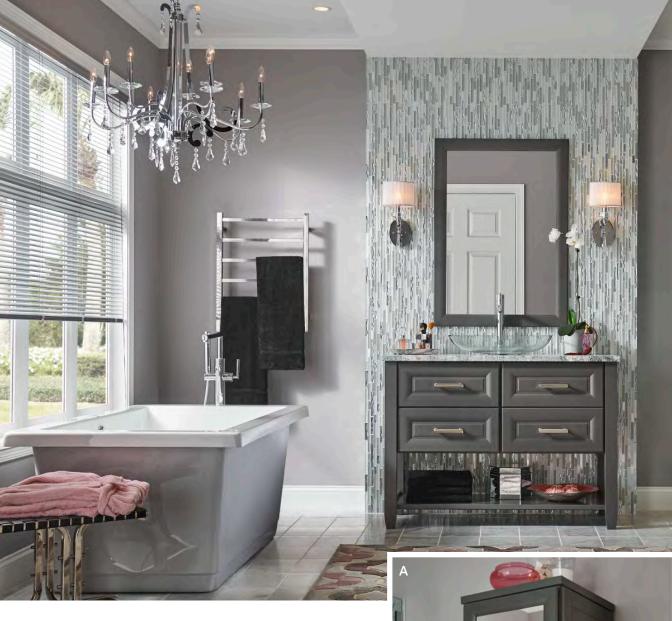

# TIMELESS BEAUTY

Estate's profiled molding and valance are the perfect complement to beautiful architectural elements in the home, like the ornate crown molding in this space.

THIS SANCTUARY: Rochelle Flat Panel maple Sea Salt Classic I A. Glacier Glass Insert and Glass Shelves I B. Deluxe End

## ORNATE DETAILS, CLASSIC LUXE

Glass door inserts and shelves in the linen cabinets add shine to the space. We also added deluxe ends to all the cabinets to mirror the beautiful details of the door style and give them a more custom look.

# TAILORED TO YOUR SPACE

Every home is unique, but Estate's artistic **profiled top molding** and **arched toe kick valance** embellish any bath with classic distinction.