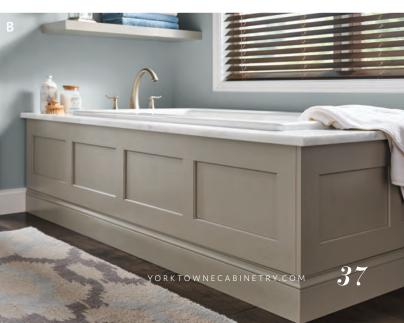

# TIMELESS BEAUTY

Estate's profiled molding and valance are the perfect complement to beautiful architectural elements in the home, like the ornate crown molding in this space.

THIS SANCTUARY: Rochelle Flat Panel maple Sea Salt Classic I A. Glacier Glass Insert and Glass Shelves I B. Deluxe End

## ORNATE DETAILS, CLASSIC LUXE

Glass door inserts and shelves in the linen cabinets add shine to the space. We also added deluxe ends to all the cabinets to mirror the beautiful details of the door style and give them a more custom look.