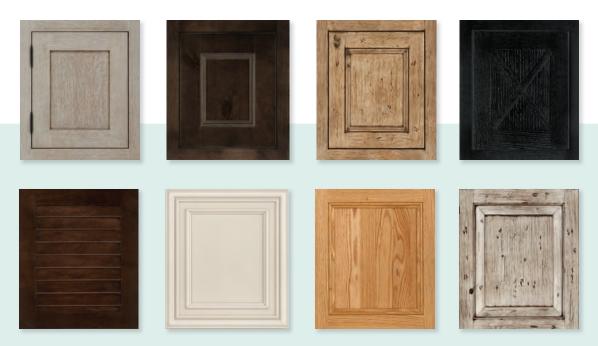

### SELECT YOUR STYLE.

Choose from **35** of our most popular **inset** and **full overlay door styles** in a multitude of wood and finish combinations. Here's just a few of the possibilities: see your Yorktowne designer for all options.

### SELECT YOUR STYLE

Choose from **35** of our most popular **inset** and **full overlay door styles** in a multitude of wood and finish combinations. Here's just a few of the possibilities: see your Yorktowne designer for all options.

#### SELECT YOUR STYLE

Choose from **18** of our most popular **inset door styles** in a multitude of wood and finish combinations. Here's just a few of the possibilities: see your Yorktowne designer for all options.

### SELECT YOUR STYLE

Choose from 17 of our most popular frameless door styles in a multitude of material and finish combinations. Here's just a few of the possibilities: see your Yorktowne designer for all options.

#### SELECT YOUR STYLE

Choose from our most popular **half overlay door styles** in a multitude of wood and finish combinations. Here's just a few of the possibilities: see your Yorktowne designer for all options.