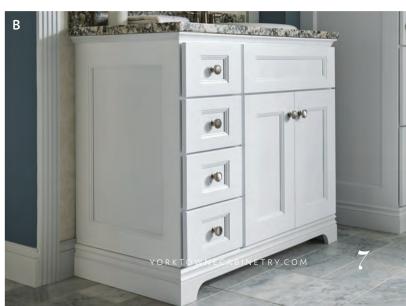

### SELECT YOUR CONFIGURATION.

Whether you opt for the simplicity of a **single sink base** or the elegance of **double drawer stacks**, Estate brings your bath timeless refinement.

# TAILORED TO YOUR SPACE

Each piece includes finished ends and your choice of three options for a vanity base **shelf** (plain, slatted, or no shelf at all) and three choices for **decorative legs** (turned, tapered, or straight).

## SELECT YOUR CONFIGURATION

Bungalow opens up a world of style possibilities to express your personal flair, whether you're looking for an ornate **double vanity** with **traditional furniture legs** or a simple **single sink** option with **straight legs** and a **slatted shelf.** 