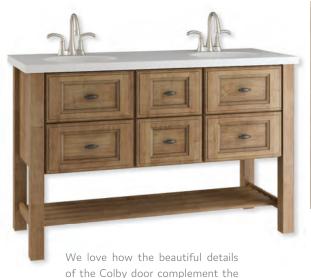

### REFINED RUSTIC

vanity's simple, straight legs.

Traditional hardware underscores the heirloom look of this vanity.

FULL OVERLAY DOOR: Colby Reverse Raised cherry Cappuccino Burnt Sienna Glaze and Highlight HARDWARE: HW-55220-ORB