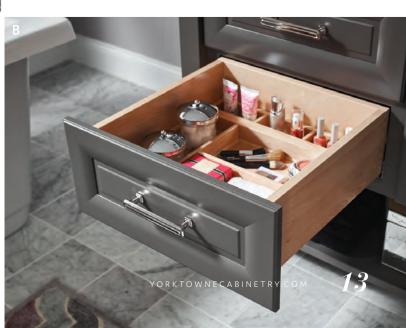

## SHOWCASE SPLURGES, ORGANIZE ESSENTIALS

With its open shelf, there's plenty of space to show off your cushy Turkish towels and your favorite rosewater soap.

Perfect fit drawer organizers keep your beauty tools and bath products neat and tidy.