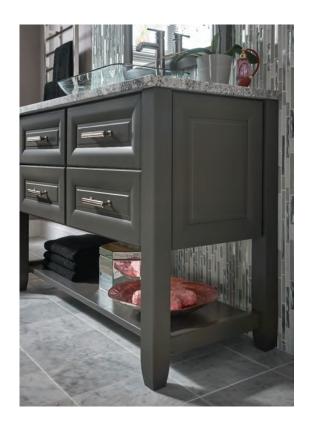

# TIMELESS BEAUTY

Estate's profiled molding and valance are the perfect complement to beautiful architectural elements in the home, like the ornate crown molding in this space.

THIS SANCTUARY: Rochelle Flat Panel maple Sea Salt Classic I A. Glacier Glass Insert and Glass Shelves I B. Deluxe End

## ORNATE DETAILS, CLASSIC LUXE

Glass door inserts and shelves in the linen cabinets add shine to the space. We also added deluxe ends to all the cabinets to mirror the beautiful details of the door style and give them a more custom look.