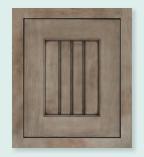

## FARMHOUSE CHIC

INSET DOOR: **Amory** maple Irish Créme Classic HARDWARE: HW-553710-GPH A striking X-mullion grid catches the eye.

Creamy white paint keeps this look warm and light.

No-nonsense hardware paired with the Amory door adds a light industrial touch.