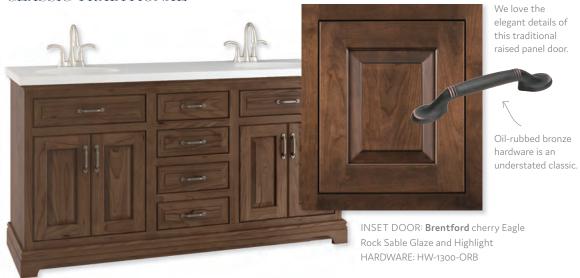

## CLASSIC TRADITIONAL

A rich finish gives this vanity earthy dimension.

### WEATHERED CHARM

FULL OVERLAY DOOR: Mallory Reverse Raised Panel cherry Peppered Appaloosa HARDWARE: HW-29202-ORB Our Peppered Appaloosa finish gives authentic character with its handapplied distressing.