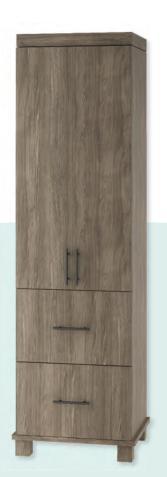

### WEATHERED CHARM

FULL OVERLAY DOOR: Mallory Reverse Raised Panel cherry Peppered Appaloosa HARDWARE: HW-29202-ORB Our Peppered Appaloosa finish gives authentic character with its handapplied distressing.

### REFINED RUSTIC

vanity's simple, straight legs.

Traditional hardware underscores the heirloom look of this vanity.

FULL OVERLAY DOOR: Colby Reverse Raised cherry Cappuccino Burnt Sienna Glaze and Highlight HARDWARE: HW-55220-ORB