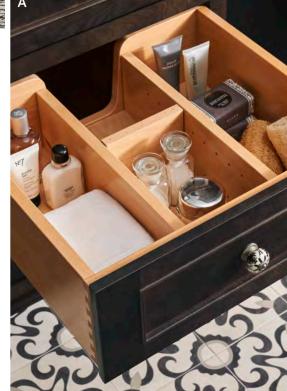

## ORNATE DETAILS, CLASSIC LUXE

Glass door inserts and shelves in the linen cabinets add shine to the space. We also added deluxe ends to all the cabinets to mirror the beautiful details of the door style and give them a more custom look.

## SHOWCASE SPLURGES, ORGANIZE ESSENTIALS

With its open shelf, there's plenty of space to show off your cushy Turkish towels and your favorite rosewater soap.

Perfect fit drawer organizers keep your beauty tools and bath products neat and tidy.