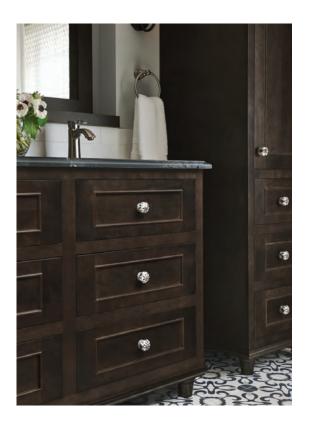

# TIMELESS BEAUTY

Estate's profiled molding and valance are the perfect complement to beautiful architectural elements in the home, like the ornate crown molding in this space.

THIS SANCTUARY: Rochelle Flat Panel maple Sea Salt Classic I A. Glacier Glass Insert and Glass Shelves I B. Deluxe End

## ORNATE DETAILS, CLASSIC LUXE

Glass door inserts and shelves in the linen cabinets add shine to the space. We also added deluxe ends to all the cabinets to mirror the beautiful details of the door style and give them a more custom look.