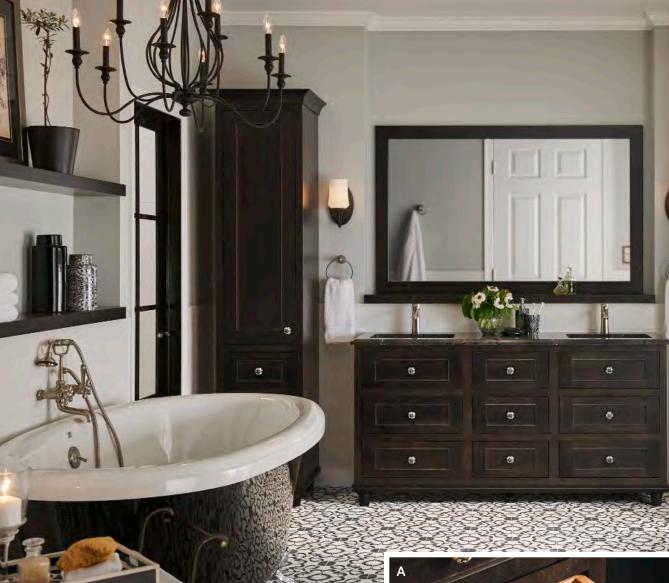

# TIMELESS BEAUTY

Estate's profiled molding and valance are the perfect complement to beautiful architectural elements in the home, like the ornate crown molding in this space.

THIS SANCTUARY: Rochelle Flat Panel maple Sea Salt Classic I A. Glacier Glass Insert and Glass Shelves I B. Deluxe End

## ORNATE DETAILS, CLASSIC LUXE

Glass door inserts and shelves in the linen cabinets add shine to the space. We also added deluxe ends to all the cabinets to mirror the beautiful details of the door style and give them a more custom look.

# TAILORED TO YOUR SPACE

Every home is unique, but Estate's artistic **profiled top molding** and **arched toe kick valance** embellish any bath with classic distinction.