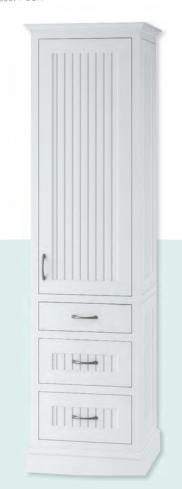

### WEATHERED CHARM

FULL OVERLAY DOOR: Mallory Reverse Raised Panel cherry Peppered Appaloosa HARDWARE: HW-29202-ORB Our Peppered Appaloosa finish gives authentic character with its handapplied distressing.