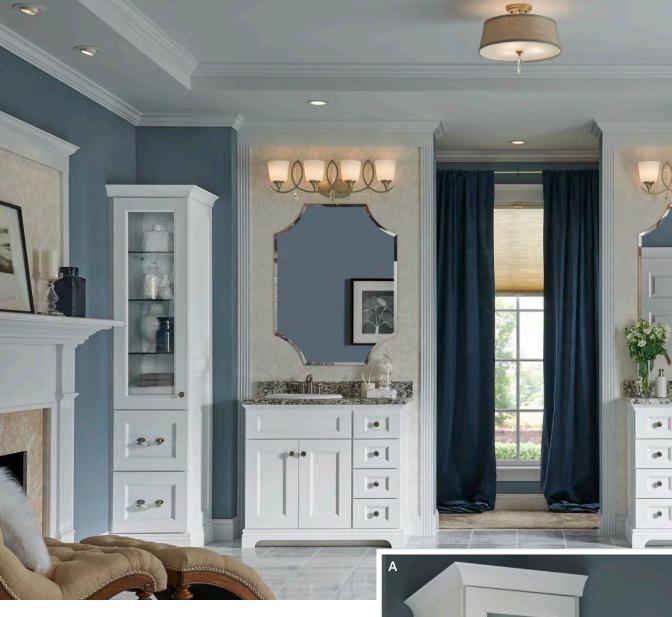

# TIMELESS BEAUTY

Estate's profiled molding and valance are the perfect complement to beautiful architectural elements in the home, like the ornate crown molding in this space.

THIS SANCTUARY: Rochelle Flat Panel maple Sea Salt Classic I A. Glacier Glass Insert and Glass Shelves I B. Deluxe End

## ORNATE DETAILS, CLASSIC LUXE

Glass door inserts and shelves in the linen cabinets add shine to the space. We also added deluxe ends to all the cabinets to mirror the beautiful details of the door style and give them a more custom look.

# TAILORED TO YOUR SPACE

Every home is unique, but Estate's artistic **profiled top molding** and **arched toe kick valance** embellish any bath with classic distinction.