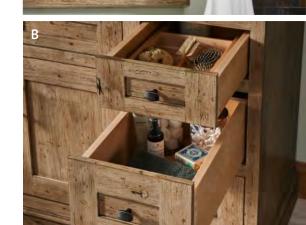

## SHOWCASE SPLURGES, ORGANIZE ESSENTIALS

With its open shelf, there's plenty of space to show off your cushy Turkish towels and your favorite rosewater soap.

Perfect fit drawer organizers keep your beauty tools and bath products neat and tidy.