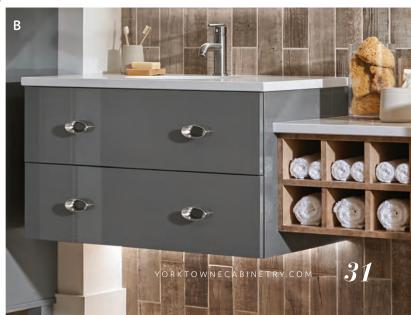

# TIMELESS BEAUTY

Estate's profiled molding and valance are the perfect complement to beautiful architectural elements in the home, like the ornate crown molding in this space.

THIS SANCTUARY: Rochelle Flat Panel maple Sea Salt Classic I A. Glacier Glass Insert and Glass Shelves I B. Deluxe End

## ORNATE DETAILS, CLASSIC LUXE

Glass door inserts and shelves in the linen cabinets add shine to the space. We also added deluxe ends to all the cabinets to mirror the beautiful details of the door style and give them a more custom look.