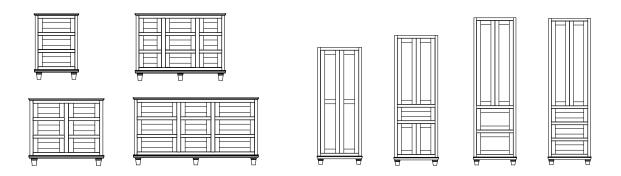

### SELECT YOUR CONFIGURATION.

Whether you opt for the simplicity of a **single sink base** or the elegance of **double drawer stacks**, Estate brings your bath timeless refinement.

## SELECT YOUR CONFIGURATION

Bungalow opens up a world of style possibilities to express your personal flair, whether you're looking for an ornate **double vanity** with **traditional furniture legs** or a simple **single sink** option with **straight legs** and a **slatted shelf.** 

### SELECT YOUR CONFIGURATION

Chalet's configuration options make room for all your bathroom essentials, whether you need lots of **drawer space** or simply a **single vanity** with plenty of **under-sink storage**.

## SELECT YOUR CONFIGURATION

Whether your dream bath calls for a small **single vanity** that looks like an upcycled nightstand or a large, **traditional linen** cabinet, Manor has a configuration to match

#### SELECT YOUR CONFIGURATION

A carefully engineered French cleat hanging system gives this collection its signature **floating look**—no matter what the size, it'll hang securely.

### SELECT YOUR CONFIGURATION

Eight classic configurations are the perfect starting point for a heritage home renovation.