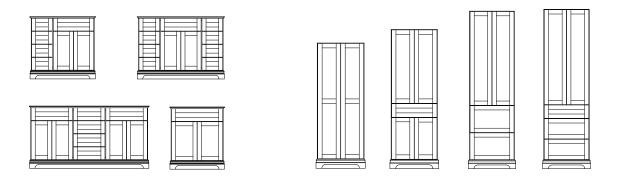

### SELECT YOUR CONFIGURATION.

Whether you opt for the simplicity of a **single sink base** or the elegance of **double drawer stacks**, Estate brings your bath timeless refinement.

## SELECT YOUR CONFIGURATION

Bungalow opens up a world of style possibilities to express your personal flair, whether you're looking for an ornate **double vanity** with **traditional furniture legs** or a simple **single sink** option with **straight legs** and a **slatted shelf.** 

### SELECT YOUR CONFIGURATION

Chalet's configuration options make room for all your bathroom essentials, whether you need lots of **drawer space** or simply a **single vanity** with plenty of **under-sink storage**.