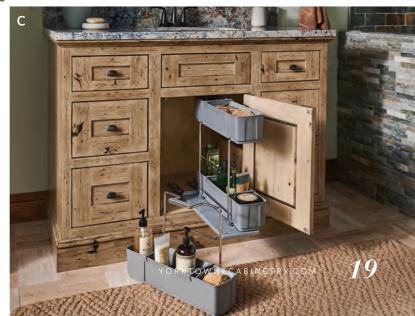

## A HOME FOR EVERYTHING

Plentiful drawers and an integrated pull-out sink base organizer give you a place for everything. Floating shelves give you a place to store your bath essentials and showcase photos of your favorite hiking spot.

# RUSTIC SIMPLICITY

We brought the beauty of the outdoors inside with our distressed Buckskin Appaloosa finish paired with textured stone tile.

THIS SANCTUARY: Oslo (inset) knotty alder Buckskin Appaloosa | A. Floating Shelves | B. Drawer Organizer Tray | C. Sink Caddy