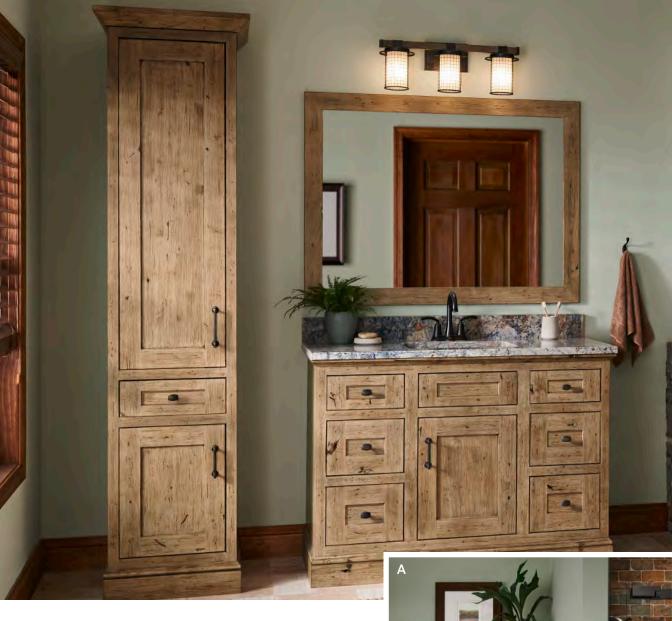

# TIMELESS BEAUTY

Estate's profiled molding and valance are the perfect complement to beautiful architectural elements in the home, like the ornate crown molding in this space.

THIS SANCTUARY: Rochelle Flat Panel maple Sea Salt Classic I A. Glacier Glass Insert and Glass Shelves I B. Deluxe End

## ORNATE DETAILS, CLASSIC LUXE

Glass door inserts and shelves in the linen cabinets add shine to the space. We also added deluxe ends to all the cabinets to mirror the beautiful details of the door style and give them a more custom look.

# TAILORED TO YOUR SPACE

Every home is unique, but Estate's artistic **profiled top molding** and **arched toe kick valance** embellish any bath with classic distinction.