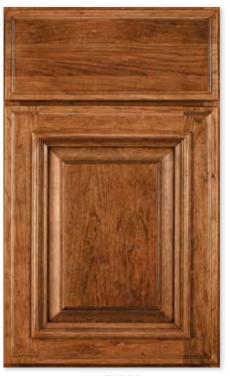

BERKSHIRE Wheaton on cherry

CLAREMONT Wheaton on cherry

BRENTWOOD Natural on cherry

CAHILL Wheaton on cherry

BRUNSWICK
Signature Antique White w/ Pewter Highlight, wearing, distressing, cracking and worm holing on maple