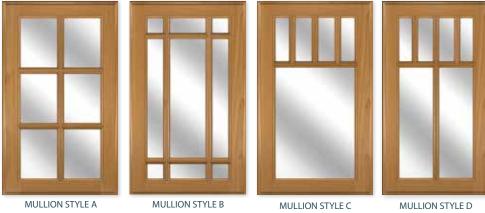

COMO SELECT Nocciola

CELESTE MDF Antique White

ECHO City Oak

TRANSOM 1

TRANSOM 4 TRANSOM 3

TRANSOM 5

MULLION STYLE E

MULLION STYLE G

MULLION STYLE H

Stainless Steel