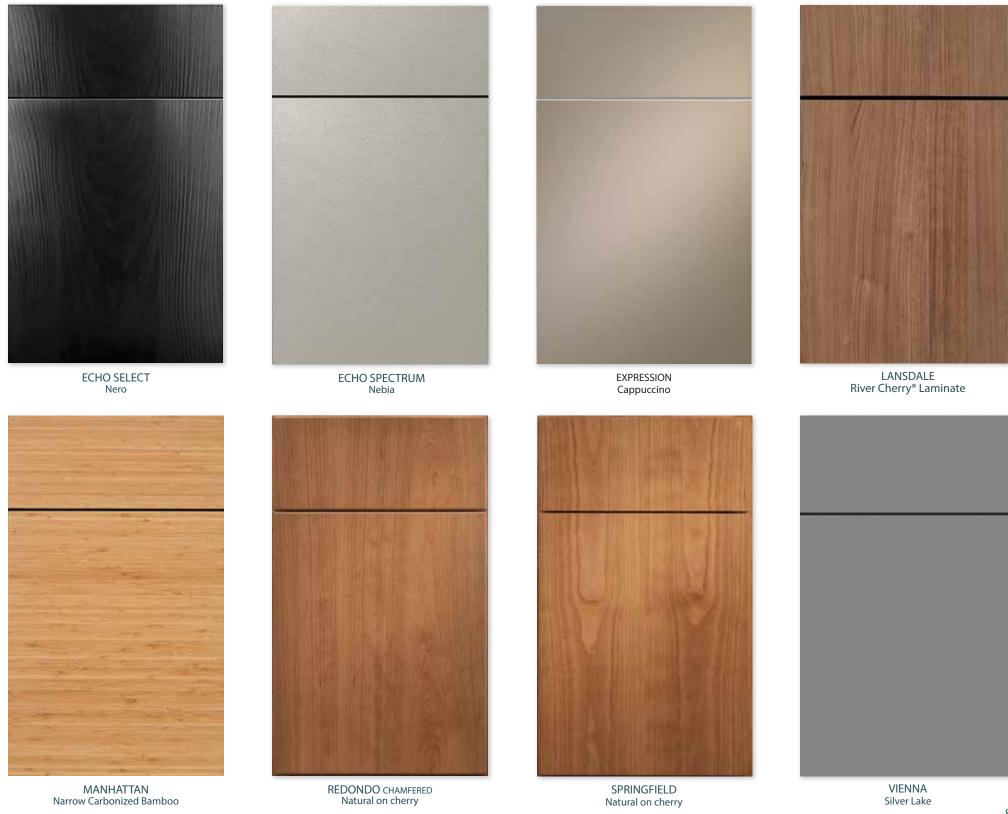

ing and worm holing on maple



CLEMSON Frosty White on MDF



COUNTRY CLASSIC Natural on cherry



COUNTRY FRENCH ARCHED Wheaton on cherry





CROSBY [1" thick] Wheaton on cherry



DOWNING WAY
Signature Wheaton with Black Highlight on cherry



ELITE Natural on cherry



GRANDVIEW Natural on cherry



SALINAS Inset Natural on cherry



SAVANNAH Natural on cherry



WOODBURY SQUARE Natural on cherry



WINTHROP
Signature Honeytone with Van Dyke Brown Highlight,
distressing, cracking and worm holing on cherry

# Doors are shown for style only. Although meticulous care was taken to proof colors when printed, actual finish and wood combinations will not be an exact match to the color images represented in this brochure.



COMO SELECT Nocciola



CELESTE MDF Antique White



ECHO City Oak













TRANSOM 1

TRANSOM 4 TRANSOM 3

TRANSOM 5















MULLION STYLE E

MULLION STYLE G

MULLION STYLE H

Stainless Steel

### WANT TO SEE AND LEARN MORE?

Visit our website, CrystalCabinets.com, where you can view up close details and profiles, and see what each door looks like in different woods. While there, you can search for a dealer near you. Visiting a showroom, and meeting with a designer, is the best way to examine the richness of our finish, and truly experience the exceptional craftsmanship that goes into our products. •••••





## **DESIGN INSPIRATION**

The IDEA GALLERY will help you discover a multitude of rooms and styles. You'll find it easy to navigate using the various filters to help you find the kitchen, bath, or other room of your dreams!